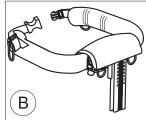

## **Grillo**

Vues éclatées - Pièces détachées

925-Small TRUNK SUPPORT

| F1   | 301797   | PAIR OF KNOBS TO FIX HORIZONT.SUPPORT.         |
|------|----------|------------------------------------------------|
| F2   | 302404   | PAIR OF HORIZONTAL BARS GRILLO small(1-2)      |
| F3   | 302450   | RGT-LEFT SUPPORTS OF 809 GRILLO                |
| F4   | 301799   | PAIR OF M8X35 HANDLES                          |
| F5   | 301800   | PAIR OF M6X30 HANDLES                          |
| F6   | 301801   | SET OF LEVERS TO LOCK THE HANDLEBAR VERTICALLY |
| POS. | PART NR. | DESCRIPTION                                    |

HANDLEBAR SUPPORT + HORIZONTAL BARS FRONT-DRIVE GRILLO size Small pag. 2

| F7   | 303204   | UPPER CROSSPIECE SUPPORT+LOCKING LEVERS        |
|------|----------|------------------------------------------------|
| F8   | 302287   | LEFT UPPER CROSSPIECE SUPPORT+LOCKING LEVER    |
| F9   | 302286   | RIGHT UPPER CROSSPIECE SUPPORT+LOCKING LEVER   |
| F10  | 302288   | SET OF LEVERS TO LOCK TRUNK SUPPORT VERTICALLY |
| F11  | 302268   | UPPER PELVIC BLOCK FIXING                      |
| F12  | 301806   | SET OF LEVER TO LOCK PELVIC SUPP.VERTICALLY    |
| F13  | 302407   | PAIR OF HEIGHT ADJUST.CABLES GRILLO small(1-2) |
| F14  | 301808   | PAIR OF KNOBS FOR GAS SPRING GRILLO            |
| F15  | 302823   | OPERATING LEVER SUPPORT                        |
| POS. | PART NR. | DESCRIPTION                                    |