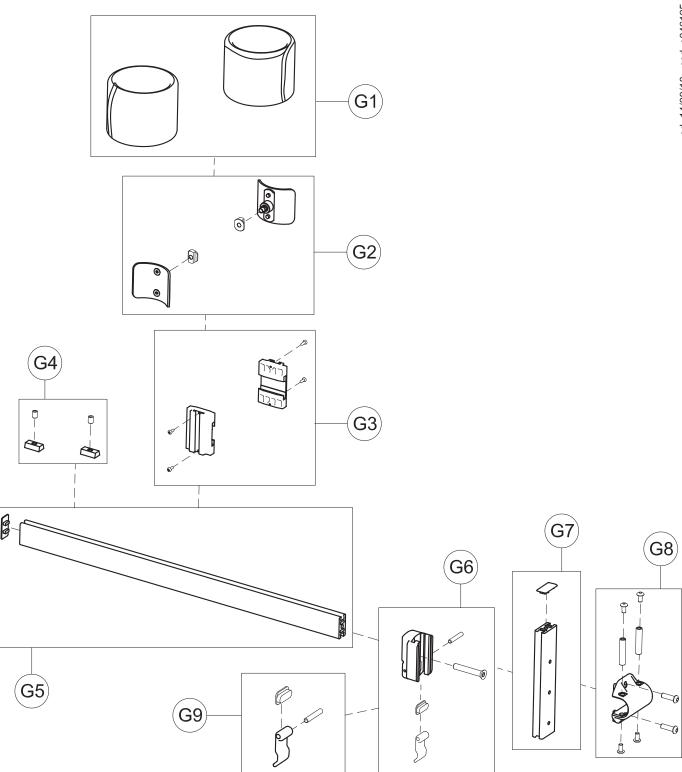

## **Grillo**

Vues éclatées - Pièces détachées

925-Small TRUNK SUPPORT

| F1   | 301797   | PAIR OF KNOBS TO FIX HORIZONT.SUPPORT.         |
|------|----------|------------------------------------------------|
| F2   | 302404   | PAIR OF HORIZONTAL BARS GRILLO small(1-2)      |
| F3   | 302450   | RGT-LEFT SUPPORTS OF 809 GRILLO                |
| F4   | 301799   | PAIR OF M8X35 HANDLES                          |
| F5   | 301800   | PAIR OF M6X30 HANDLES                          |
| F6   | 301801   | SET OF LEVERS TO LOCK THE HANDLEBAR VERTICALLY |
| POS. | PART NR. | DESCRIPTION                                    |

HANDLEBAR SUPPORT + HORIZONTAL BARS FRONT-DRIVE GRILLO size Small pag. 2

| F7   | 303204   | UPPER CROSSPIECE SUPPORT+LOCKING LEVERS        |
|------|----------|------------------------------------------------|
| F8   | 302287   | LEFT UPPER CROSSPIECE SUPPORT+LOCKING LEVER    |
| F9   | 302286   | RIGHT UPPER CROSSPIECE SUPPORT+LOCKING LEVER   |
| F10  | 302288   | SET OF LEVERS TO LOCK TRUNK SUPPORT VERTICALLY |
| F11  | 302268   | UPPER PELVIC BLOCK FIXING                      |
| F12  | 301806   | SET OF LEVER TO LOCK PELVIC SUPP.VERTICALLY    |
| F13  | 302407   | PAIR OF HEIGHT ADJUST.CABLES GRILLO small(1-2) |
| F14  | 301808   | PAIR OF KNOBS FOR GAS SPRING GRILLO            |
| F15  | 302823   | OPERATING LEVER SUPPORT                        |
| POS. | PART NR. | DESCRIPTION                                    |