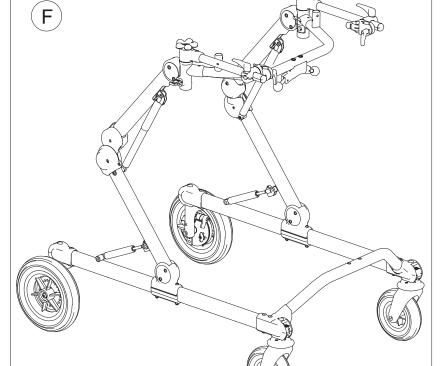

Spare Parts Manual UPPER PART OF FRONT-DRIVE GRILLO BASE size Small

| POS. | PART NR. | DESCRIPTION                            |
|------|----------|----------------------------------------|
| F19  | 303206   | BASE FRONT-DRIVE GRILLO Small + WHEELS |
| F18  | 302042   | GAS SPRING GRILLO                      |
| F17  | 301810   | COMPLETE RGT JOINT                     |
| F16  | 301809   | COMPLETE LEFT JOINT                    |
| _F13 | 302407   | PAIR OF HEIGHT ADJUSTMENT CABLES       |

Spare Parts Manual FRONT DRIVE GRILLO JOINTS size Small

| F20  | 301816   | PAIR OF DIRECT.CAPS FOR WHEELS        |
|------|----------|---------------------------------------|
| F21  | 303208   | PAIR OF WHEEL SUPPORTS                |
| F22  | 301812   | PAIR OF UPPER/LOWER SUPPORTS OF SIDE  |
| F23  | 303209   | PAIR OF SIDE SUPPORTS                 |
| F24  | 303211   | KIT OF LOWER CROSSPIECE SUPPORT       |
| F25  | 303212   | PAIR OF EXTENSIONS REAR WHEEL SUPPORT |
| F26  | 303213   | LOWER CROSSPIECE+SCREWS               |
| F27  | 301817   | PAIR OF DIRECTION LOCKS               |
| F28  | 301818   | PAIR OF COMPLETE REAR WHEELS          |
| F29  | 303215   | PAIR OF COMPLETE FRONT WHEELS         |
| POS. | PART NR. | DESCRIPTION                           |
|      |          | <u> </u>                              |

Spare Parts Manual LOWER PART OF FRONT-DRIVE GRILLO BASE size Small

|   | ΑI   | 301032   | SET OF CLAMPING LEVER TO ROTATE TRUNK SUPPORT |
|---|------|----------|-----------------------------------------------|
|   | A2   | 171609   | CENTRAL UPHOLSTERY                            |
|   | A3   | 303194   | PAIR OF TRUNK HALF SUPPORT                    |
| ١ | A4   | 302221   | EXTERNAL ROTATION SUPPORT + WIDTH ADJUSTMENT  |
| / | A5   | 302298   | PAIR OF PROFILE TO SLIDE TRUNK/PELVIC SUPPORT |
|   | A6   | 303221   | PAIR OF TRUNK PADDING + STRAPS AND RIVETS     |
|   | A7   | 301842   | SET OF LEVERS FOR TRUNK SUPPORT WIDTH         |
|   | A8   | 303223   | PAIR OF TRUNK SUPPORT JOINTS                  |
|   | A9   | 301843   | SET OF TRUNK SUPPORT JOINT LEVERS             |
|   | A10  | 303224   | FRAME+JOINTS TRUNK SUPPORT                    |
|   | POS. | PART NR. | DESCRIPTION                                   |
|   |      |          |                                               |