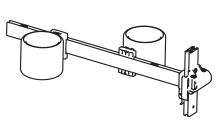

Spare Parts GRILLO TRUNK SUPPORT size mini

*GZÍLO* 

| A1   | 171585   | ARM SUPPORT UPHOLSTERY                 |
|------|----------|----------------------------------------|
| A2   | 303110   | PAIR OF 809 TABLETS WITHOUT UPHOLSTERY |
| A3   | 302842   | CURVED BARS                            |
| A4   | 303111   | PAIR OF 809 SUPPORTS                   |
| A5   | 303108   | PAIR OF M6X25 LEVERS +NUTS             |
| POS. | PART NR. | DESCRIPTION                            |

Spare Parts ARM SUPPORTS size mini

|   | C1         | 303106   | HANDLEBAR FOR FRONT DRIVE GRILLO MINI |
|---|------------|----------|---------------------------------------|
|   | C2         | 302842   | CURVED BARS                           |
|   | C3         | 303107   | RGT-LEFT SUPPORTS OF HANDLEBAR        |
|   | C4<br>C5   | 303108   | PAIR OF M6X25 HANDLES +NUTS           |
|   | C5         | 301800   | PAIR OF M6X30 HANDLES +NUTS           |
| À | C6<br>POS. | 303109   | SET OF LEVERS TO LOCK THE HANDLEBAR   |
| 3 | POS.       | PART NR. | DESCRIPTION                           |