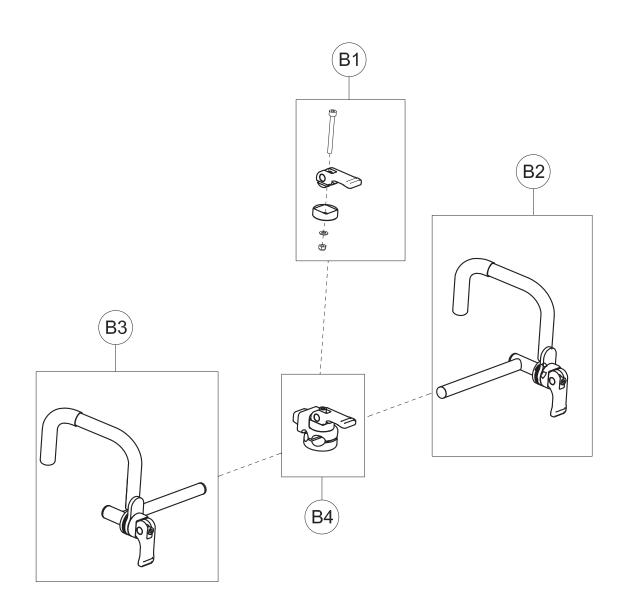

Spare Parts ARM SUPPORTS size mini

|   | C1         | 303106   | HANDLEBAR FOR FRONT DRIVE GRILLO MINI |
|---|------------|----------|---------------------------------------|
|   | C2         | 302842   | CURVED BARS                           |
|   | C3         | 303107   | RGT-LEFT SUPPORTS OF HANDLEBAR        |
|   | C4<br>C5   | 303108   | PAIR OF M6X25 HANDLES +NUTS           |
|   | C5         | 301800   | PAIR OF M6X30 HANDLES +NUTS           |
| À | C6<br>POS. | 303109   | SET OF LEVERS TO LOCK THE HANDLEBAR   |
| 3 | POS.       | PART NR. | DESCRIPTION                           |

Spare Parts HANDLEBAR WITH SUPPORTS size mini

ORMETE:

| G1   | 303112   | 890 HORIZONTAL BAR UPHOLSTERY + SCREW |
|------|----------|---------------------------------------|
| G2   | 301866   | SET OF HEIGHT ADJUST. LEVER           |
| G3   | 302720   | HORIZONTAL BAR +CAP+ SCREWS           |
| G4   | 301866   | SET OF HEIGHT ADJUST. LEVER           |
| G5   | 301862   | 890 FIXING BAR + LEVER AND SCREWS     |
| G6   | 301863   | 890 VERTICAL BAR + CAP                |
| G7   | 301865   | FIXING LOCK 890 + SCREWS              |
| POS. | PART NR. | DESCRIPTION                           |