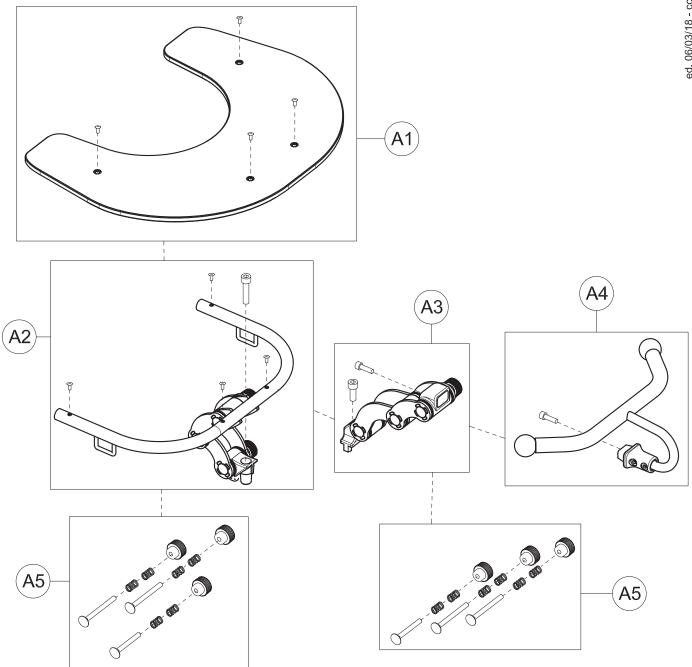

## **Grillo**

Vues éclatées - Pièces détachées

925-Small TRUNK SUPPORT

| F1   | 301797   | PAIR OF KNOBS TO FIX HORIZONT.SUPPORT.         |
|------|----------|------------------------------------------------|
| F2   | 302404   | PAIR OF HORIZONTAL BARS GRILLO small(1-2)      |
| F3   | 302450   | RGT-LEFT SUPPORTS OF 809 GRILLO                |
| F4   | 301799   | PAIR OF M8X35 HANDLES                          |
| F5   | 301800   | PAIR OF M6X30 HANDLES                          |
| F6   | 301801   | SET OF LEVERS TO LOCK THE HANDLEBAR VERTICALLY |
| POS. | PART NR. | DESCRIPTION                                    |

HANDLEBAR SUPPORT + HORIZONTAL BARS FRONT-DRIVE GRILLO size Small pag. 2

| F7   | 303204   | UPPER CROSSPIECE SUPPORT+LOCKING LEVERS        |
|------|----------|------------------------------------------------|
| F8   | 302287   | LEFT UPPER CROSSPIECE SUPPORT+LOCKING LEVER    |
| F9   | 302286   | RIGHT UPPER CROSSPIECE SUPPORT+LOCKING LEVER   |
| F10  | 302288   | SET OF LEVERS TO LOCK TRUNK SUPPORT VERTICALLY |
| F11  | 302268   | UPPER PELVIC BLOCK FIXING                      |
| F12  | 301806   | SET OF LEVER TO LOCK PELVIC SUPP.VERTICALLY    |
| F13  | 302407   | PAIR OF HEIGHT ADJUST.CABLES GRILLO small(1-2) |
| F14  | 301808   | PAIR OF KNOBS FOR GAS SPRING GRILLO            |
| F15  | 302823   | OPERATING LEVER SUPPORT                        |
| POS. | PART NR. | DESCRIPTION                                    |