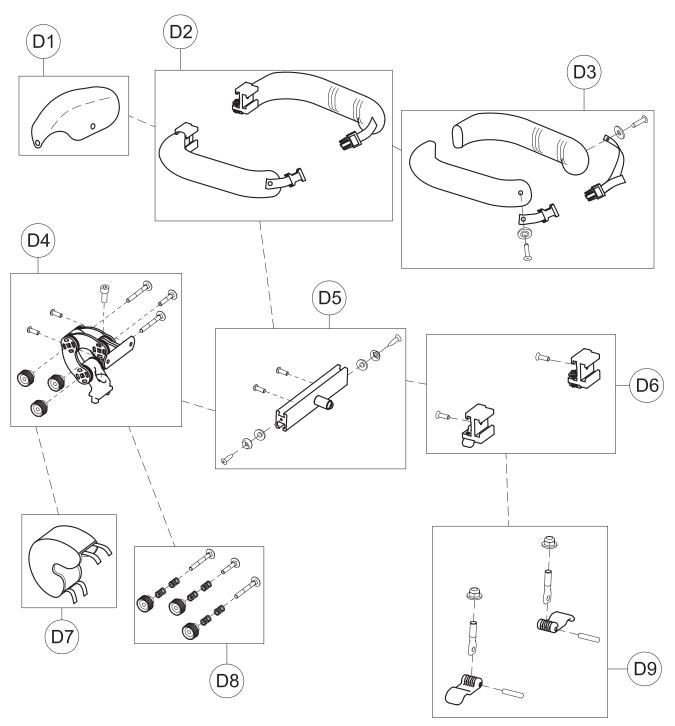

Spare Parts Manual FRONT DRIVE GRILLO size MEDIUM

| F1   | 301797   | PAIR OF KNOBS TO FIX HORIZONT.SUPPORT.              |
|------|----------|-----------------------------------------------------|
| F2   | 302284   | PAIR OF HORIZONTAL BARS GRILLO medium/large (3-4-5) |
| F3   | 302450   | RGT-LEFT SUPPORTS OF 809 GRILLO                     |
| F4   | 301799   | PAIR OF M8X35 HANDLES                               |
| F5   | 301800   | PAIR OF M6X30 HANDLES                               |
| F6   | 301801   | SET OF LEVERS TO LOCK THE HANDLEBAR VERTICALLY      |
| POS. | PART NR. | DESCRIPTION                                         |

HANDLEBAR SUPPORT + HORIZONTAL BARS FRONT-DRIVE GRILLO size Medium pag. 2

| F7   | 303205   | UPPER CROSSPIECE SUPPORT+LOCKING LEVERS         |  |
|------|----------|-------------------------------------------------|--|
| F8   | 302287   | LEFT UPPER CROSSPIECE SUPPORT+LOCKING LEVER     |  |
| F9   | 302286   | RIGHT UPPER CROSSPIECE SUPPORT+LOCKING LEVER    |  |
| F10  | 302288   | SET OF LEVERS TO LOCK TRUNK SUPPORT VERTICALLY  |  |
| _F11 | 302268   | UPPER PELVIC BLOCK FIXING                       |  |
| _F12 | 301806   | SET OF LEVER TO LOCK PELVIC SUPP. VERTICALLY    |  |
| F13  | 302408   | PAIR OF HEIGHT ADJUST.CABLES GRILLO medium(3-4) |  |
| F14  | 301808   | PAIR OF KNOBS FOR GAS SPRING GRILLO             |  |
| _F15 | 302823   | OPERATING LEVER SUPPORT                         |  |
| POS. | PART NR. | DESCRIPTION                                     |  |