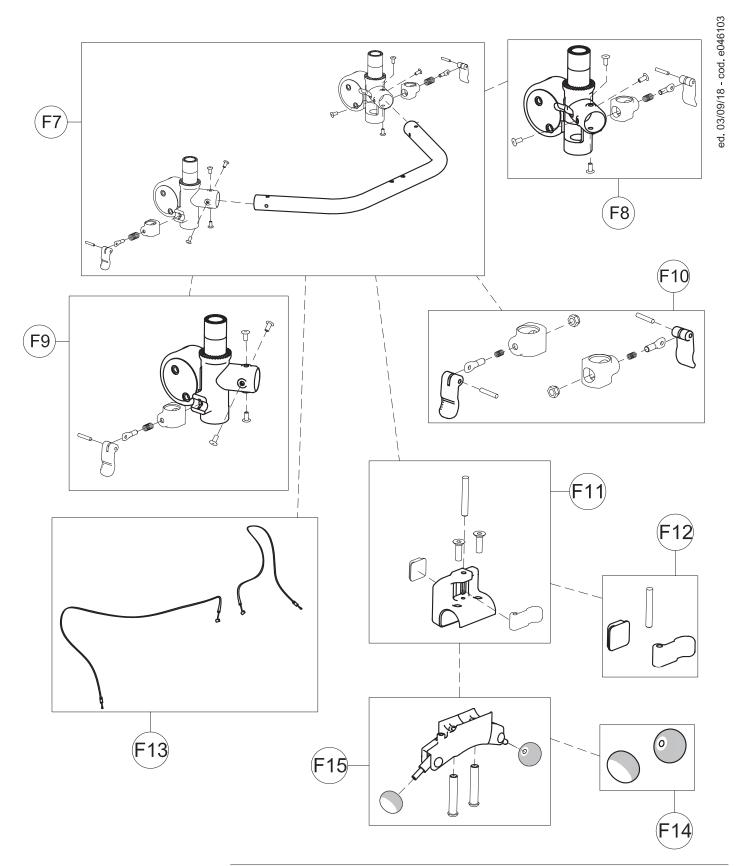

HANDLEBAR SUPPORT + HORIZONTAL BARS FRONT-DRIVE GRILLO size Small pag. 2

| F7   | 303204   | UPPER CROSSPIECE SUPPORT+LOCKING LEVERS        |
|------|----------|------------------------------------------------|
| F8   | 302287   | LEFT UPPER CROSSPIECE SUPPORT+LOCKING LEVER    |
| F9   | 302286   | RIGHT UPPER CROSSPIECE SUPPORT+LOCKING LEVER   |
| F10  | 302288   | SET OF LEVERS TO LOCK TRUNK SUPPORT VERTICALLY |
| F11  | 302268   | UPPER PELVIC BLOCK FIXING                      |
| F12  | 301806   | SET OF LEVER TO LOCK PELVIC SUPP.VERTICALLY    |
| F13  | 302407   | PAIR OF HEIGHT ADJUST.CABLES GRILLO small(1-2) |
| F14  | 301808   | PAIR OF KNOBS FOR GAS SPRING GRILLO            |
| F15  | 302823   | OPERATING LEVER SUPPORT                        |
| POS. | PART NR. | DESCRIPTION                                    |