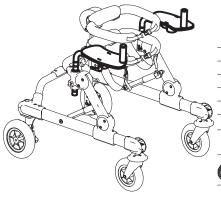

Spare Parts FRONT DRIVE GRILLO mini

DRIGEDIA'
THIS DRAWING BELONGS TO ORMESA: IT IS FORBIDDEN TO REPRODUCE, CHANGE OR INFORM ANY THIRD PARTY ABOUT ITS CONTENTS

|   | 11   | 302701   | PAIR OF HEIGHT ADJUST.CABLES                   |
|---|------|----------|------------------------------------------------|
|   | 12   | 171486   | HINGE UPHOLSTERY                               |
|   | 13   | 302700   | UPPER CROSSPIECE SUPPORT+SCREWS                |
|   | 14   | 303088   | LEFT UPPER CROSSPIECE SUPPORT+LOCKING LEVER    |
|   | 15   | 303089   | RIGHT UPPER CROSSPIECE SUPPORT+LOCKING LEVER   |
|   | 16   | 302288   | SET OF LEVERS TO LOCK TRUNK SUPPORT VERTICALLY |
|   | 17   | 302268   | UPPER PELVIC BLOCK FIXING                      |
|   | 18   | 301806   | SET OF LEVERS TO LOCK PELVIC SUPP. VERTICALLY  |
| B | 19   | 301808   | PAIR OF KNOBS FOR GAS SPRING                   |
|   | l10  | 302823   | OPERATING LEVER SUPPORT                        |
| ₹ | POS. | PART NR. | DESCRIPTION                                    |
|   |      |          |                                                |