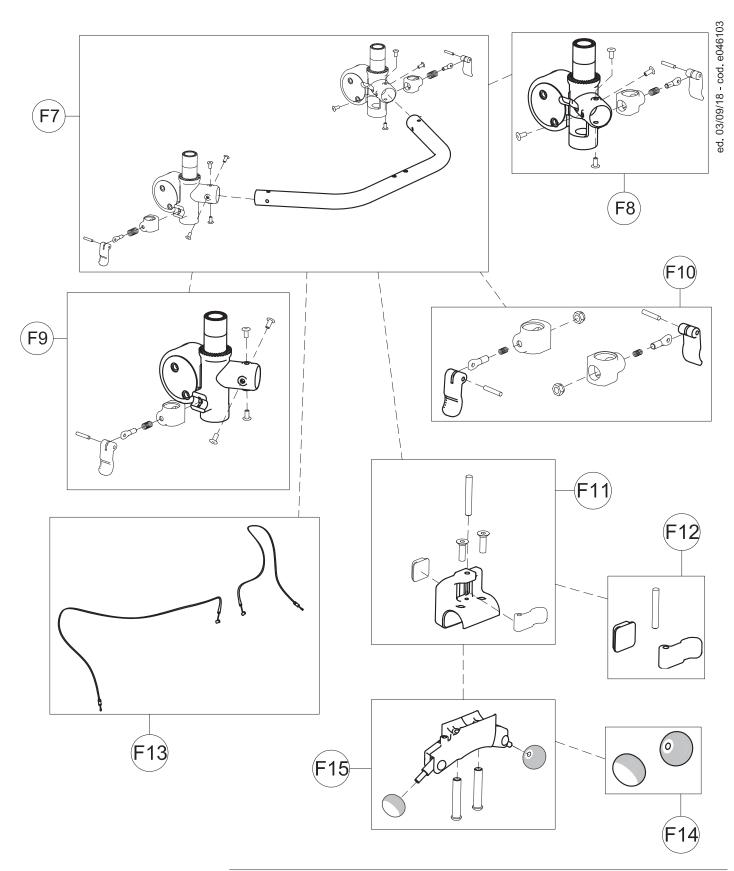

HANDLEBAR SUPPORT + HORIZONTAL BARS FRONT-DRIVE GRILLO size Small pag. 2

| F7   | 303204   | UPPER CROSSPIECE SUPPORT+LOCKING LEVERS        |
|------|----------|------------------------------------------------|
| F8   | 302287   | LEFT UPPER CROSSPIECE SUPPORT+LOCKING LEVER    |
| F9   | 302286   | RIGHT UPPER CROSSPIECE SUPPORT+LOCKING LEVER   |
| F10  | 302288   | SET OF LEVERS TO LOCK TRUNK SUPPORT VERTICALLY |
| F11  | 302268   | UPPER PELVIC BLOCK FIXING                      |
| F12  | 301806   | SET OF LEVER TO LOCK PELVIC SUPP.VERTICALLY    |
| F13  | 302407   | PAIR OF HEIGHT ADJUST.CABLES GRILLO small(1-2) |
| F14  | 301808   | PAIR OF KNOBS FOR GAS SPRING GRILLO            |
| F15  | 302823   | OPERATING LEVER SUPPORT                        |
| POS. | PART NR. | DESCRIPTION                                    |

Spare Parts Manual UPPER PART OF FRONT-DRIVE GRILLO BASE size Small

| POS. | PART NR. | DESCRIPTION                            |
|------|----------|----------------------------------------|
| F19  | 303206   | BASE FRONT-DRIVE GRILLO Small + WHEELS |
| F18  | 302042   | GAS SPRING GRILLO                      |
| F17  | 301810   | COMPLETE RGT JOINT                     |
| F16  | 301809   | COMPLETE LEFT JOINT                    |
| _F13 | 302407   | PAIR OF HEIGHT ADJUSTMENT CABLES       |