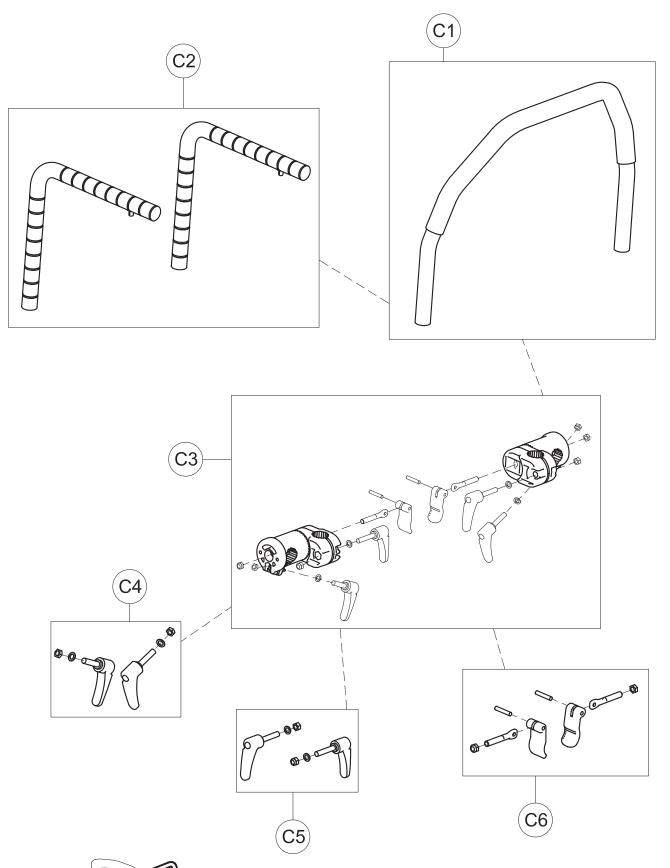

Spare Parts FRONT DRIVE GRILLO mini

DRIGEDIA'
THIS DRAWING BELONGS TO ORMESA: IT IS FORBIDDEN TO REPRODUCE, CHANGE OR INFORM ANY THIRD PARTY ABOUT ITS CONTENTS

|   | 11   | 302701   | PAIR OF HEIGHT ADJUST.CABLES                   |
|---|------|----------|------------------------------------------------|
|   | 12   | 171486   | HINGE UPHOLSTERY                               |
|   | 13   | 302700   | UPPER CROSSPIECE SUPPORT+SCREWS                |
|   | 14   | 303088   | LEFT UPPER CROSSPIECE SUPPORT+LOCKING LEVER    |
|   | 15   | 303089   | RIGHT UPPER CROSSPIECE SUPPORT+LOCKING LEVER   |
|   | 16   | 302288   | SET OF LEVERS TO LOCK TRUNK SUPPORT VERTICALLY |
|   | 17   | 302268   | UPPER PELVIC BLOCK FIXING                      |
|   | 18   | 301806   | SET OF LEVERS TO LOCK PELVIC SUPP. VERTICALLY  |
| B | 19   | 301808   | PAIR OF KNOBS FOR GAS SPRING                   |
|   | l10  | 302823   | OPERATING LEVER SUPPORT                        |
| ₹ | POS. | PART NR. | DESCRIPTION                                    |
|   |      |          |                                                |

Spare Parts UPPER PART OF GRILLO BASE size mini

|  | 11   | 302701   | PAIR OF HEIGHT ADJUST.CABLES |
|--|------|----------|------------------------------|
|  | 112  | 302702   | COMPLETE RIGHT SIDE          |
|  | 113  | 302703   | COMPLETE LEFT SIDE           |
|  | 114  | 302704   | GAS SPRING                   |
|  | POS. | PART NR. | DESCRIPTION                  |

Spare Parts CENTRAL PART OF GRILLO BASE size mini

| l15  | 303249   | PAIR OF BASE SIDES                   |
|------|----------|--------------------------------------|
| I16  | 301817   | PAIR OF DIRECTION LOCKS              |
| 117  | 303250   | KIT OF LOWER CROSSPIECE SUPPORT      |
| l18  | 301816   | PAIR OF DIRECT.CAPS FOR WHEELS       |
| l19  | 301812   | PAIR OF UPPER/LOWER SUPPORTS OF SIDE |
| 120  | 303208   | PAIR OF WHEEL SUPPORTS               |
| 121  | 303251   | LOWER CROSSPIECE+SCREWS              |
| 122  | 303252   | PAIR OF COMPLETE POSTERIOR WHEELS    |
| 123  | 303215   | PAIR OF COMPLETE FRONT WHEELS        |
| POS. | PART NR. | DESCRIPTION                          |

Spare Parts LOWER PART OF GRILLO BASE size mini

|   | F1   | 171609   | CENTRAL UPHOLSTERY                                |
|---|------|----------|---------------------------------------------------|
|   | F2   | 303199   | PAIR OF PELVIC HALF SUPPORT                       |
|   | F3   | 303226   | PELVIC SUPPORT +SCREWS                            |
| ) | F4   | 303098   | PROFILE TO ADJUST PELVIC SUPPORT IN WIDTH + HOOKS |
| , | F5   | 303253   | PAIR OF PELVIC PADDING + STRAPS AND RIVETS        |
|   | F6   | 303099   | PELVIC SUPPORT HEIGHT ADJUSTMENT                  |
|   | F7   | 302298   | PAIR OF PROFILE TO SLIDE TRUNK SUPPORT            |
|   | F8   | 301842   | SET OF LEVERS FOR TRUNK SUPPORT WIDTH             |
|   | POS. | PART NR. | DESCRIPTION                                       |
|   |      |          |                                                   |

Spare Parts GRILLO PELVIC SUPPORT size mini

|   | D1   | 171609   | CENTRAL UPHOLSTERY                        |
|---|------|----------|-------------------------------------------|
|   | D2   | 303200   | PAIR OF TRUNK HALF SUPPORT                |
|   | D3   | 303254   | PAIR OF TRUNK PADDING + STRAPS AND RIVETS |
| λ | D4   | 303102   | TRUNK ADJUSTMENT JOINT                    |
|   | D5   | 303103   | PROFILE TO ADJUST TRUNK SUPPORT IN WIDTH  |
| / | D6   | 302298   | PAIR OF PROFILE TO SLIDE TRUNK SUPPORT    |
|   | D7   | 171584   | ADJUSTMENT JOINT UPHOLSTERY               |
|   | D8   | 303104   | KNOB KIT+ SCREWS                          |
|   | D9   | 301842   | SET OF LEVERS FOR TRUNK SUPPORT WIDTH     |
|   | POS. | PART NR. | DESCRIPTION                               |
|   |      |          |                                           |

Spare Parts GRILLO TRUNK SUPPORT size mini

*GZÍLO* 

| A1   | 171585   | ARM SUPPORT UPHOLSTERY                 |
|------|----------|----------------------------------------|
| A2   | 303110   | PAIR OF 809 TABLETS WITHOUT UPHOLSTERY |
| A3   | 302842   | CURVED BARS                            |
| A4   | 303111   | PAIR OF 809 SUPPORTS                   |
| A5   | 303108   | PAIR OF M6X25 LEVERS +NUTS             |
| POS. | PART NR. | DESCRIPTION                            |

Spare Parts ARM SUPPORTS size mini

|   | C1         | 303106   | HANDLEBAR FOR FRONT DRIVE GRILLO MINI |
|---|------------|----------|---------------------------------------|
|   | C2         | 302842   | CURVED BARS                           |
|   | C3         | 303107   | RGT-LEFT SUPPORTS OF HANDLEBAR        |
|   | C4<br>C5   | 303108   | PAIR OF M6X25 HANDLES +NUTS           |
|   | C5         | 301800   | PAIR OF M6X30 HANDLES +NUTS           |
| À | C6<br>POS. | 303109   | SET OF LEVERS TO LOCK THE HANDLEBAR   |
| 3 | POS.       | PART NR. | DESCRIPTION                           |