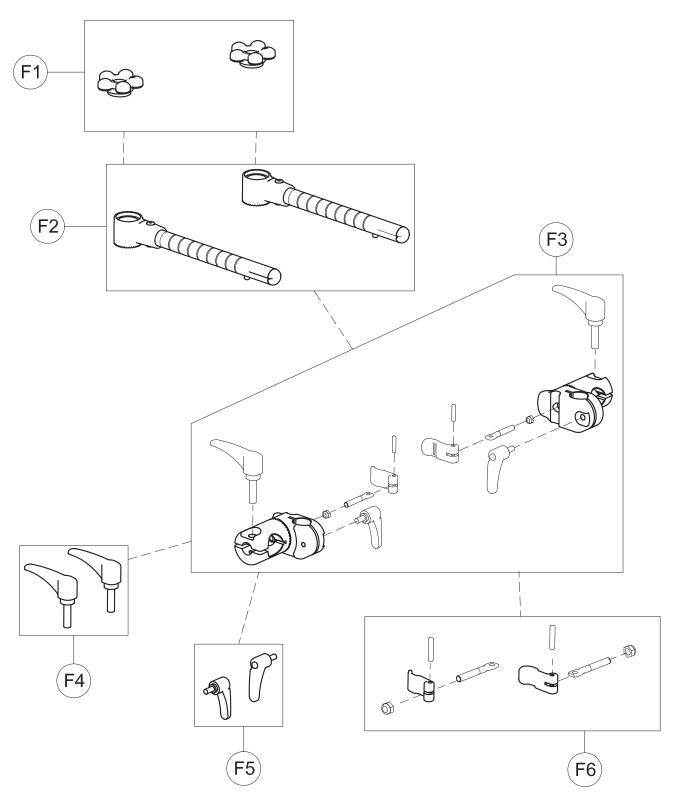

## **Grillo**

Vues éclatées - Pièces détachées

925-Small TRUNK SUPPORT

| F1   | 301797   | PAIR OF KNOBS TO FIX HORIZONT.SUPPORT.         |
|------|----------|------------------------------------------------|
| F2   | 302404   | PAIR OF HORIZONTAL BARS GRILLO small(1-2)      |
| F3   | 302450   | RGT-LEFT SUPPORTS OF 809 GRILLO                |
| F4   | 301799   | PAIR OF M8X35 HANDLES                          |
| F5   | 301800   | PAIR OF M6X30 HANDLES                          |
| F6   | 301801   | SET OF LEVERS TO LOCK THE HANDLEBAR VERTICALLY |
| POS. | PART NR. | DESCRIPTION                                    |

HANDLEBAR SUPPORT + HORIZONTAL BARS FRONT-DRIVE GRILLO size Small pag. 2

| F7   | 303204   | UPPER CROSSPIECE SUPPORT+LOCKING LEVERS        |
|------|----------|------------------------------------------------|
| F8   | 302287   | LEFT UPPER CROSSPIECE SUPPORT+LOCKING LEVER    |
| F9   | 302286   | RIGHT UPPER CROSSPIECE SUPPORT+LOCKING LEVER   |
| F10  | 302288   | SET OF LEVERS TO LOCK TRUNK SUPPORT VERTICALLY |
| F11  | 302268   | UPPER PELVIC BLOCK FIXING                      |
| F12  | 301806   | SET OF LEVER TO LOCK PELVIC SUPP.VERTICALLY    |
| F13  | 302407   | PAIR OF HEIGHT ADJUST.CABLES GRILLO small(1-2) |
| F14  | 301808   | PAIR OF KNOBS FOR GAS SPRING GRILLO            |
| F15  | 302823   | OPERATING LEVER SUPPORT                        |
| POS. | PART NR. | DESCRIPTION                                    |