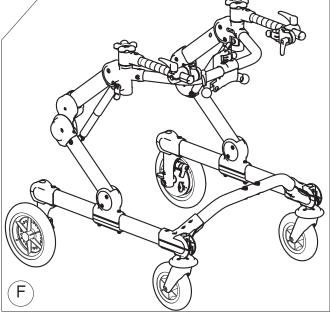

Spare Parts Manual FRONT DRIVE GRILLO JOINTS size Small

| F20  | 301816   | PAIR OF DIRECT.CAPS FOR WHEELS        |
|------|----------|---------------------------------------|
| F21  | 303208   | PAIR OF WHEEL SUPPORTS                |
| F22  | 301812   | PAIR OF UPPER/LOWER SUPPORTS OF SIDE  |
| F23  | 303209   | PAIR OF SIDE SUPPORTS                 |
| F24  | 303211   | KIT OF LOWER CROSSPIECE SUPPORT       |
| F25  | 303212   | PAIR OF EXTENSIONS REAR WHEEL SUPPORT |
| F26  | 303213   | LOWER CROSSPIECE+SCREWS               |
| F27  | 301817   | PAIR OF DIRECTION LOCKS               |
| F28  | 301818   | PAIR OF COMPLETE REAR WHEELS          |
| F29  | 303215   | PAIR OF COMPLETE FRONT WHEELS         |
| POS. | PART NR. | DESCRIPTION                           |
|      |          | <u> </u>                              |

Spare Parts Manual FRONT DRIVE GRILLO JOINTS size MEDIUM

| F20  | 301816   | PAIR OF DIRECT.CAPS FOR WHEELS        |
|------|----------|---------------------------------------|
| F21  | 303208   | PAIR OF WHEEL SUPPORTS                |
| F22  | 301812   | PAIR OF UPPER/LOWER SUPPORTS OF SIDE  |
| F23  | 303210   | PAIR OF SIDE SUPPORTS                 |
| F24  | 303211   | KIT OF LOWER CROSSPIECE SUPPORT       |
| F25  | 303212   | PAIR OF EXTENSIONS REAR WHEEL SUPPORT |
| F26  | 303214   | LOWER CROSSPIECE+SCREWS               |
| F27  | 301817   | PAIR OF DIRECTION LOCKS               |
| F28  | 301828   | PAIR OF COMPLETE REAR WHEELS          |
| F29  | 303216   | PAIR OF COMPLETE FRONT WHEELS         |
| POS. | PART NR. | DESCRIPTION                           |
|      |          |                                       |