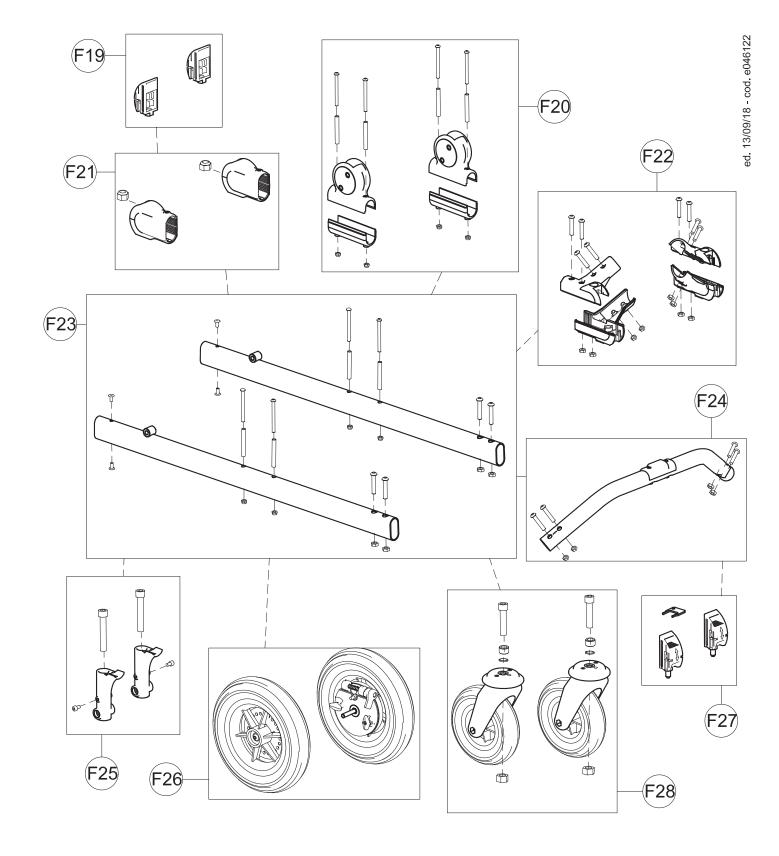

Spare Parts Manual FRONT DRIVE GRILLO JOINTS size Small

| F20  | 301816   | PAIR OF DIRECT.CAPS FOR WHEELS        |
|------|----------|---------------------------------------|
| F21  | 303208   | PAIR OF WHEEL SUPPORTS                |
| F22  | 301812   | PAIR OF UPPER/LOWER SUPPORTS OF SIDE  |
| F23  | 303209   | PAIR OF SIDE SUPPORTS                 |
| F24  | 303211   | KIT OF LOWER CROSSPIECE SUPPORT       |
| F25  | 303212   | PAIR OF EXTENSIONS REAR WHEEL SUPPORT |
| F26  | 303213   | LOWER CROSSPIECE+SCREWS               |
| F27  | 301817   | PAIR OF DIRECTION LOCKS               |
| F28  | 301818   | PAIR OF COMPLETE REAR WHEELS          |
| F29  | 303215   | PAIR OF COMPLETE FRONT WHEELS         |
| POS. | PART NR. | DESCRIPTION                           |
|      |          | <u> </u>                              |

Spare Parts Manual LOWER PART OF FRONT-DRIVE GRILLO BASE size Small

|   | ΑI   | 301032   | SET OF CLAMPING LEVER TO ROTATE TRUNK SUPPORT |
|---|------|----------|-----------------------------------------------|
|   | A2   | 171609   | CENTRAL UPHOLSTERY                            |
|   | A3   | 303194   | PAIR OF TRUNK HALF SUPPORT                    |
| ١ | A4   | 302221   | EXTERNAL ROTATION SUPPORT + WIDTH ADJUSTMENT  |
| / | A5   | 302298   | PAIR OF PROFILE TO SLIDE TRUNK/PELVIC SUPPORT |
|   | A6   | 303221   | PAIR OF TRUNK PADDING + STRAPS AND RIVETS     |
|   | A7   | 301842   | SET OF LEVERS FOR TRUNK SUPPORT WIDTH         |
|   | A8   | 303223   | PAIR OF TRUNK SUPPORT JOINTS                  |
|   | A9   | 301843   | SET OF TRUNK SUPPORT JOINT LEVERS             |
|   | A10  | 303224   | FRAME+JOINTS TRUNK SUPPORT                    |
|   | POS. | PART NR. | DESCRIPTION                                   |
|   |      |          |                                               |