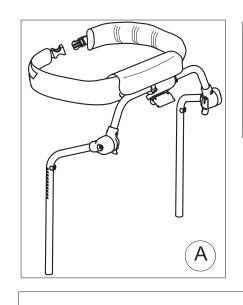

## **Grillo**

Vues éclatées - Pièces détachées

925-Small TRUNK SUPPORT

| F1   | 301797   | PAIR OF KNOBS TO FIX HORIZONT.SUPPORT.         |
|------|----------|------------------------------------------------|
| F2   | 302404   | PAIR OF HORIZONTAL BARS GRILLO small(1-2)      |
| F3   | 302450   | RGT-LEFT SUPPORTS OF 809 GRILLO                |
| F4   | 301799   | PAIR OF M8X35 HANDLES                          |
| F5   | 301800   | PAIR OF M6X30 HANDLES                          |
| F6   | 301801   | SET OF LEVERS TO LOCK THE HANDLEBAR VERTICALLY |
| POS. | PART NR. | DESCRIPTION                                    |

HANDLEBAR SUPPORT + HORIZONTAL BARS FRONT-DRIVE GRILLO size Small pag. 2

| F7   | 303204   | UPPER CROSSPIECE SUPPORT+LOCKING LEVERS        |
|------|----------|------------------------------------------------|
| F8   | 302287   | LEFT UPPER CROSSPIECE SUPPORT+LOCKING LEVER    |
| F9   | 302286   | RIGHT UPPER CROSSPIECE SUPPORT+LOCKING LEVER   |
| F10  | 302288   | SET OF LEVERS TO LOCK TRUNK SUPPORT VERTICALLY |
| F11  | 302268   | UPPER PELVIC BLOCK FIXING                      |
| F12  | 301806   | SET OF LEVER TO LOCK PELVIC SUPP.VERTICALLY    |
| F13  | 302407   | PAIR OF HEIGHT ADJUST.CABLES GRILLO small(1-2) |
| F14  | 301808   | PAIR OF KNOBS FOR GAS SPRING GRILLO            |
| F15  | 302823   | OPERATING LEVER SUPPORT                        |
| POS. | PART NR. | DESCRIPTION                                    |