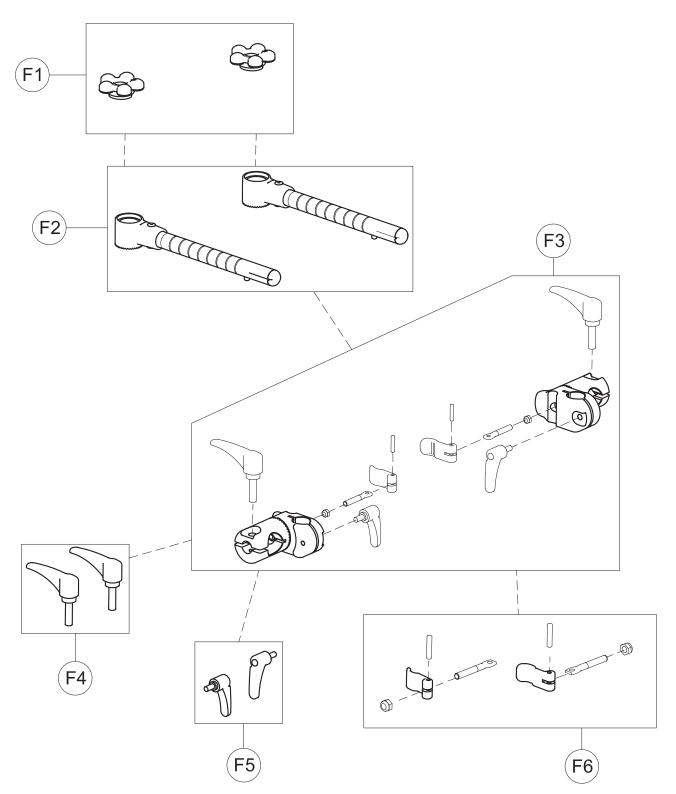

## **Grillo**

Vues éclatées - Pièces détachées

925-Small TRUNK SUPPORT

| F1   | 301797   | PAIR OF KNOBS TO FIX HORIZONT.SUPPORT.         |
|------|----------|------------------------------------------------|
| F2   | 302404   | PAIR OF HORIZONTAL BARS GRILLO small(1-2)      |
| F3   | 302450   | RGT-LEFT SUPPORTS OF 809 GRILLO                |
| F4   | 301799   | PAIR OF M8X35 HANDLES                          |
| F5   | 301800   | PAIR OF M6X30 HANDLES                          |
| F6   | 301801   | SET OF LEVERS TO LOCK THE HANDLEBAR VERTICALLY |
| POS. | PART NR. | DESCRIPTION                                    |

HANDLEBAR SUPPORT + HORIZONTAL BARS FRONT-DRIVE GRILLO size Small pag. 2

| F7   | 303204   | UPPER CROSSPIECE SUPPORT+LOCKING LEVERS        |
|------|----------|------------------------------------------------|
| F8   | 302287   | LEFT UPPER CROSSPIECE SUPPORT+LOCKING LEVER    |
| F9   | 302286   | RIGHT UPPER CROSSPIECE SUPPORT+LOCKING LEVER   |
| F10  | 302288   | SET OF LEVERS TO LOCK TRUNK SUPPORT VERTICALLY |
| F11  | 302268   | UPPER PELVIC BLOCK FIXING                      |
| F12  | 301806   | SET OF LEVER TO LOCK PELVIC SUPP.VERTICALLY    |
| F13  | 302407   | PAIR OF HEIGHT ADJUST.CABLES GRILLO small(1-2) |
| F14  | 301808   | PAIR OF KNOBS FOR GAS SPRING GRILLO            |
| F15  | 302823   | OPERATING LEVER SUPPORT                        |
| POS. | PART NR. | DESCRIPTION                                    |