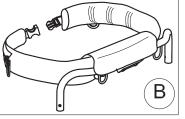

## **Grillo**

Vues éclatées - Pièces détachées

925-Small TRUNK SUPPORT

| F1   | 301797   | PAIR OF KNOBS TO FIX HORIZONT.SUPPORT.         |
|------|----------|------------------------------------------------|
| F2   | 302404   | PAIR OF HORIZONTAL BARS GRILLO small(1-2)      |
| F3   | 302450   | RGT-LEFT SUPPORTS OF 809 GRILLO                |
| F4   | 301799   | PAIR OF M8X35 HANDLES                          |
| F5   | 301800   | PAIR OF M6X30 HANDLES                          |
| F6   | 301801   | SET OF LEVERS TO LOCK THE HANDLEBAR VERTICALLY |
| POS. | PART NR. | DESCRIPTION                                    |

HANDLEBAR SUPPORT + HORIZONTAL BARS FRONT-DRIVE GRILLO size Small pag. 2

| F7   | 303204   | UPPER CROSSPIECE SUPPORT+LOCKING LEVERS        |
|------|----------|------------------------------------------------|
| F8   | 302287   | LEFT UPPER CROSSPIECE SUPPORT+LOCKING LEVER    |
| F9   | 302286   | RIGHT UPPER CROSSPIECE SUPPORT+LOCKING LEVER   |
| F10  | 302288   | SET OF LEVERS TO LOCK TRUNK SUPPORT VERTICALLY |
| F11  | 302268   | UPPER PELVIC BLOCK FIXING                      |
| F12  | 301806   | SET OF LEVER TO LOCK PELVIC SUPP.VERTICALLY    |
| F13  | 302407   | PAIR OF HEIGHT ADJUST.CABLES GRILLO small(1-2) |
| F14  | 301808   | PAIR OF KNOBS FOR GAS SPRING GRILLO            |
| F15  | 302823   | OPERATING LEVER SUPPORT                        |
| POS. | PART NR. | DESCRIPTION                                    |