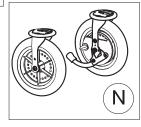

Spare Parts Manual FRONT DRIVE GRILLO JOINTS size Small

| F20  | 301816   | PAIR OF DIRECT.CAPS FOR WHEELS        |
|------|----------|---------------------------------------|
| F21  | 303208   | PAIR OF WHEEL SUPPORTS                |
| F22  | 301812   | PAIR OF UPPER/LOWER SUPPORTS OF SIDE  |
| F23  | 303209   | PAIR OF SIDE SUPPORTS                 |
| F24  | 303211   | KIT OF LOWER CROSSPIECE SUPPORT       |
| F25  | 303212   | PAIR OF EXTENSIONS REAR WHEEL SUPPORT |
| F26  | 303213   | LOWER CROSSPIECE+SCREWS               |
| F27  | 301817   | PAIR OF DIRECTION LOCKS               |
| F28  | 301818   | PAIR OF COMPLETE REAR WHEELS          |
| F29  | 303215   | PAIR OF COMPLETE FRONT WHEELS         |
| POS. | PART NR. | DESCRIPTION                           |
|      |          | <u> </u>                              |

Spare Parts Manual FRONT DRIVE GRILLO JOINTS size MEDIUM

| F20  | 301816   | PAIR OF DIRECT.CAPS FOR WHEELS        |
|------|----------|---------------------------------------|
| F21  | 303208   | PAIR OF WHEEL SUPPORTS                |
| F22  | 301812   | PAIR OF UPPER/LOWER SUPPORTS OF SIDE  |
| F23  | 303210   | PAIR OF SIDE SUPPORTS                 |
| F24  | 303211   | KIT OF LOWER CROSSPIECE SUPPORT       |
| F25  | 303212   | PAIR OF EXTENSIONS REAR WHEEL SUPPORT |
| F26  | 303214   | LOWER CROSSPIECE+SCREWS               |
| F27  | 301817   | PAIR OF DIRECTION LOCKS               |
| F28  | 301828   | PAIR OF COMPLETE REAR WHEELS          |
| F29  | 303216   | PAIR OF COMPLETE FRONT WHEELS         |
| POS. | PART NR. | DESCRIPTION                           |
|      |          |                                       |

UPPER PART OF FRONT-DRIVE GRILLO BASE size Large

| F19  | 301816   | PAIR OF DIRECT.CAPS FOR WHEELS GRILLO       |
|------|----------|---------------------------------------------|
| F20  | 301812   | PAIR OF UPPER/LOWER SUPPORTS OF SIDE GRILLO |
| F21  | 303208   | PAIR OF WHEEL SUPPORTS                      |
| F22  | 303211   | KIT OF LOWER CROSSPIECE SUPPORT             |
| F23  | 303238   | PAIR OF BASE SIDES                          |
| F24  | 303239   | LOWER CROSSPIECE+SCREWS                     |
| F25  | 303212   | PAIR OF EXTENSIONS REAR WHEEL SUPPORT       |
| F26  | 302419   | PAIR OF COMPLETE REAR WHEELS                |
| F27  | 301817   | PAIR OF DIRECTION LOCKS                     |
| F28  | 303216   | PAIR OF COMPLETE FRONT WHEELS               |
| POS. | PART NR. | DESCRIPTION                                 |
|      |          |                                             |