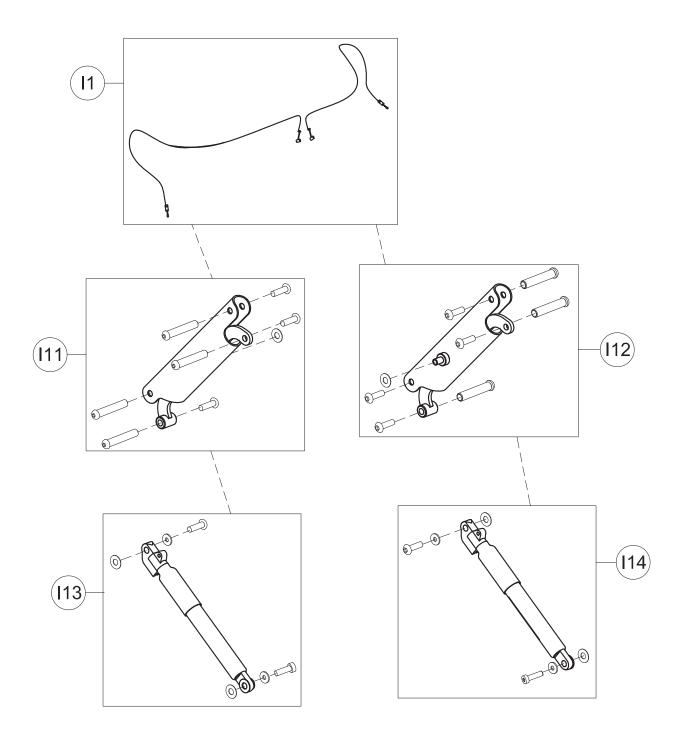

Spare Parts FRONT DRIVE GRILLO mini

DRIGEDIA'
THIS DRAWING BELONGS TO ORMESA: IT IS FORBIDDEN TO REPRODUCE, CHANGE OR INFORM ANY THIRD PARTY ABOUT ITS CONTENTS

|   | 11   | 302701   | PAIR OF HEIGHT ADJUST.CABLES                   |
|---|------|----------|------------------------------------------------|
|   | 12   | 171486   | HINGE UPHOLSTERY                               |
|   | 13   | 302700   | UPPER CROSSPIECE SUPPORT+SCREWS                |
|   | 14   | 303088   | LEFT UPPER CROSSPIECE SUPPORT+LOCKING LEVER    |
|   | 15   | 303089   | RIGHT UPPER CROSSPIECE SUPPORT+LOCKING LEVER   |
|   | 16   | 302288   | SET OF LEVERS TO LOCK TRUNK SUPPORT VERTICALLY |
|   | 17   | 302268   | UPPER PELVIC BLOCK FIXING                      |
|   | 18   | 301806   | SET OF LEVERS TO LOCK PELVIC SUPP. VERTICALLY  |
| B | 19   | 301808   | PAIR OF KNOBS FOR GAS SPRING                   |
|   | l10  | 302823   | OPERATING LEVER SUPPORT                        |
| ₹ | POS. | PART NR. | DESCRIPTION                                    |
|   |      |          |                                                |

Spare Parts UPPER PART OF GRILLO BASE size mini

|  | 11   | 302701   | PAIR OF HEIGHT ADJUST.CABLES |
|--|------|----------|------------------------------|
|  | 112  | 302702   | COMPLETE RIGHT SIDE          |
|  | 113  | 302703   | COMPLETE LEFT SIDE           |
|  | 114  | 302704   | GAS SPRING                   |
|  | POS. | PART NR. | DESCRIPTION                  |

Spare Parts CENTRAL PART OF GRILLO BASE size mini

| l15  | 303249   | PAIR OF BASE SIDES                   |
|------|----------|--------------------------------------|
| I16  | 301817   | PAIR OF DIRECTION LOCKS              |
| 117  | 303250   | KIT OF LOWER CROSSPIECE SUPPORT      |
| l18  | 301816   | PAIR OF DIRECT.CAPS FOR WHEELS       |
| l19  | 301812   | PAIR OF UPPER/LOWER SUPPORTS OF SIDE |
| 120  | 303208   | PAIR OF WHEEL SUPPORTS               |
| 121  | 303251   | LOWER CROSSPIECE+SCREWS              |
| 122  | 303252   | PAIR OF COMPLETE POSTERIOR WHEELS    |
| 123  | 303215   | PAIR OF COMPLETE FRONT WHEELS        |
| POS. | PART NR. | DESCRIPTION                          |

Spare Parts LOWER PART OF GRILLO BASE size mini

|   | F1   | 171609   | CENTRAL UPHOLSTERY                                |
|---|------|----------|---------------------------------------------------|
|   | F2   | 303199   | PAIR OF PELVIC HALF SUPPORT                       |
|   | F3   | 303226   | PELVIC SUPPORT +SCREWS                            |
| ) | F4   | 303098   | PROFILE TO ADJUST PELVIC SUPPORT IN WIDTH + HOOKS |
| , | F5   | 303253   | PAIR OF PELVIC PADDING + STRAPS AND RIVETS        |
|   | F6   | 303099   | PELVIC SUPPORT HEIGHT ADJUSTMENT                  |
|   | F7   | 302298   | PAIR OF PROFILE TO SLIDE TRUNK SUPPORT            |
|   | F8   | 301842   | SET OF LEVERS FOR TRUNK SUPPORT WIDTH             |
|   | POS. | PART NR. | DESCRIPTION                                       |
|   |      |          |                                                   |