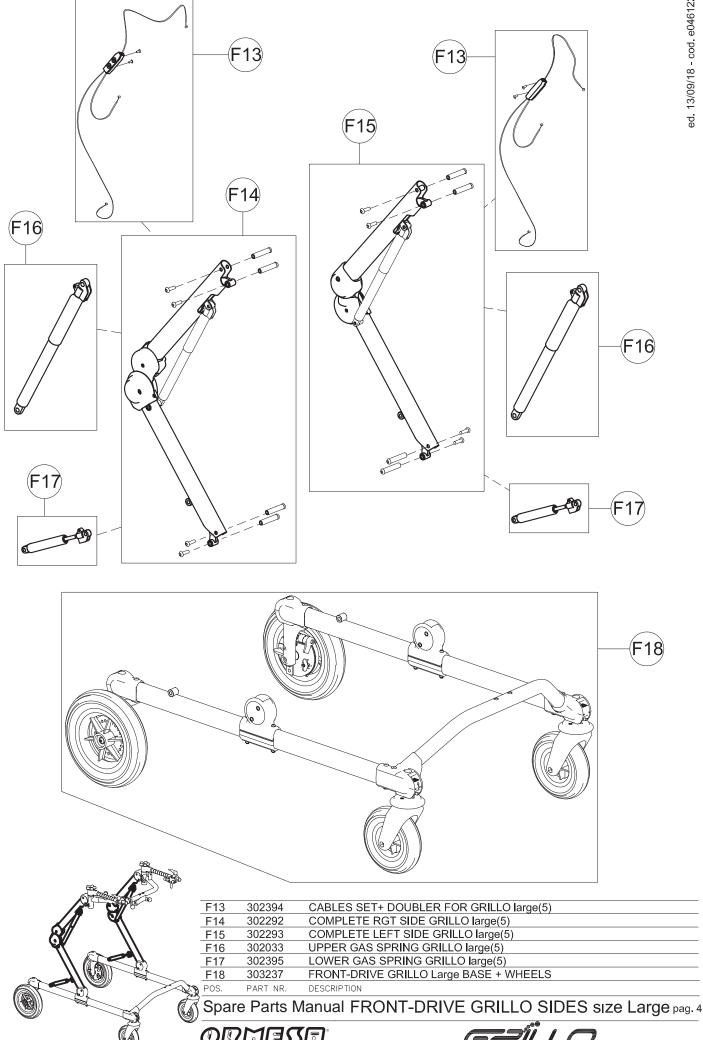

Spare Parts Manual FRONT DRIVE GRILLO size large(5)

| / 😘 |      |          |                                                  |
|-----|------|----------|--------------------------------------------------|
| 100 | POS. | PART NR. | DESCRIPTION                                      |
|     | _F6  | 301801   | SET OF LEVERS TO LOCK THE HANDLEBAR VERTICALLY   |
|     | F5   | 301800   | PAIR OF M6X30 HANDLES                            |
|     | F4   | 301799   | PAIR OF M8X35 HANDLES                            |
|     | F3   | 302450   | RGT-LEFT SUPPORTS OF 809 GRILLO                  |
|     | F2   | 302284   | PAIR OF HORIZ.BARS FOR HANDLEBAR GRILLO large(5) |
|     | _F1  | 301797   | PAIR OF KNOBS TO FIX HORIZONT.SUPPORT.           |

HANDLEBAR SUPPORT + HORIZONTAL BARS FRONT-DRIVE GRILLO size Large pag. 2

| _ |      |          |                                                |
|---|------|----------|------------------------------------------------|
|   | POS. | PART NR. | DESCRIPTION                                    |
|   | F13  | 302394   | CABLES SET+ DOUBLER                            |
|   | F12  | 302290   | COMMAND SUPPORT + LEVERS AND KNOBS             |
|   | F11  | 301808   | PAIR OF KNOBS FOR GAS SPRING GRILLO            |
|   | F10  | 302288   | SET OF LEVERS TO LOCK TRUNK SUPPORT VERTICALLY |
|   | F9   | 302286   | RIGHT UPPER CROSSPIECE SUPPORT+LOCKING LEVER   |
|   | F8   | 302287   | LEFT UPPER CROSSPIECE SUPPORT+LOCKING LEVER    |
|   | _F7  | 303236   | UPPER CROSSPIECE SUPPORT+LOCKING LEVERS        |

UPPER PART OF FRONT-DRIVE GRILLO BASE size Large

| F19  | 301816   | PAIR OF DIRECT.CAPS FOR WHEELS GRILLO       |
|------|----------|---------------------------------------------|
| F20  | 301812   | PAIR OF UPPER/LOWER SUPPORTS OF SIDE GRILLO |
| F21  | 303208   | PAIR OF WHEEL SUPPORTS                      |
| F22  | 303211   | KIT OF LOWER CROSSPIECE SUPPORT             |
| F23  | 303238   | PAIR OF BASE SIDES                          |
| F24  | 303239   | LOWER CROSSPIECE+SCREWS                     |
| F25  | 303212   | PAIR OF EXTENSIONS REAR WHEEL SUPPORT       |
| F26  | 302419   | PAIR OF COMPLETE REAR WHEELS                |
| F27  | 301817   | PAIR OF DIRECTION LOCKS                     |
| F28  | 303216   | PAIR OF COMPLETE FRONT WHEELS               |
| POS. | PART NR. | DESCRIPTION                                 |
|      |          |                                             |

LOWER PART OF FRONT-DRIVE GRILLO BASE size Large

| B1   | 171610   | CENTRAL UPHOLSTERY                         |
|------|----------|--------------------------------------------|
| B2   | 303190   | PAIR OF PELVIC HALF SUPPORT                |
| В3   | 303244   | EXTERNAL SUPPORT + PELVIC WIDTH ADJUSTMENT |
| B4   | 303245   | PAIR OF PELVIC PADDING + STRAPS AND RIVETS |
| B5   | 303246   | PELVIC TRAVERSE SUPPORT                    |
| B6   | 302298   | PAIR OF PROFILE TO SLIDE TRUNK SUPPORT     |
| B7   | 301842   | SET OF LEVERS FOR TRUNK SUPPORT WIDTH      |
| POS. | PART NR. | DESCRIPTION                                |
|      |          |                                            |