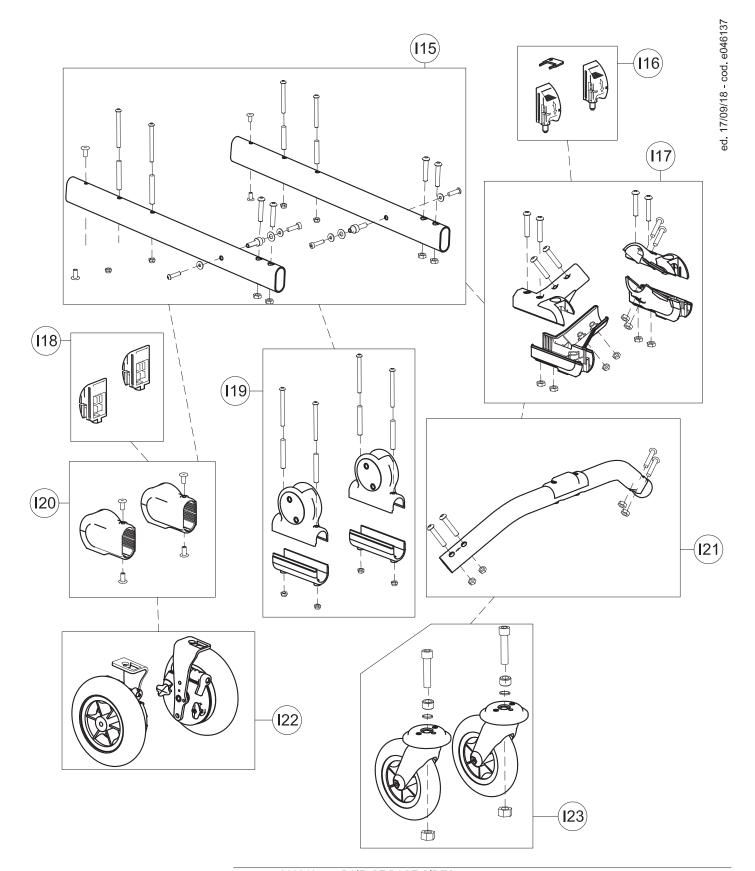

Spare Parts CENTRAL PART OF GRILLO BASE size mini

| l15  | 303249   | PAIR OF BASE SIDES                   |
|------|----------|--------------------------------------|
| I16  | 301817   | PAIR OF DIRECTION LOCKS              |
| 117  | 303250   | KIT OF LOWER CROSSPIECE SUPPORT      |
| l18  | 301816   | PAIR OF DIRECT.CAPS FOR WHEELS       |
| l19  | 301812   | PAIR OF UPPER/LOWER SUPPORTS OF SIDE |
| 120  | 303208   | PAIR OF WHEEL SUPPORTS               |
| 121  | 303251   | LOWER CROSSPIECE+SCREWS              |
| 122  | 303252   | PAIR OF COMPLETE POSTERIOR WHEELS    |
| 123  | 303215   | PAIR OF COMPLETE FRONT WHEELS        |
| POS. | PART NR. | DESCRIPTION                          |

Spare Parts LOWER PART OF GRILLO BASE size mini

|   | F1   | 171609   | CENTRAL UPHOLSTERY                                |
|---|------|----------|---------------------------------------------------|
|   | F2   | 303199   | PAIR OF PELVIC HALF SUPPORT                       |
|   | F3   | 303226   | PELVIC SUPPORT +SCREWS                            |
| ) | F4   | 303098   | PROFILE TO ADJUST PELVIC SUPPORT IN WIDTH + HOOKS |
| , | F5   | 303253   | PAIR OF PELVIC PADDING + STRAPS AND RIVETS        |
|   | F6   | 303099   | PELVIC SUPPORT HEIGHT ADJUSTMENT                  |
|   | F7   | 302298   | PAIR OF PROFILE TO SLIDE TRUNK SUPPORT            |
|   | F8   | 301842   | SET OF LEVERS FOR TRUNK SUPPORT WIDTH             |
|   | POS. | PART NR. | DESCRIPTION                                       |
|   |      |          |                                                   |