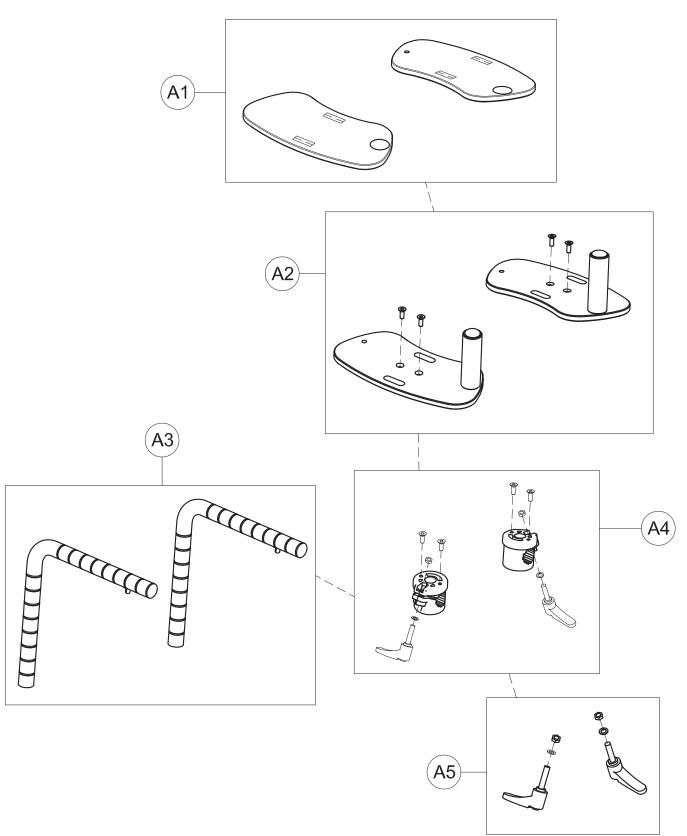

Spare Parts Manual LOWER PART OF FRONT-DRIVE GRILLO BASE size Small

|   | ΑI   | 301032   | SET OF CLAMPING LEVER TO ROTATE TRUNK SUPPORT |
|---|------|----------|-----------------------------------------------|
|   | A2   | 171609   | CENTRAL UPHOLSTERY                            |
|   | A3   | 303194   | PAIR OF TRUNK HALF SUPPORT                    |
| ١ | A4   | 302221   | EXTERNAL ROTATION SUPPORT + WIDTH ADJUSTMENT  |
| / | A5   | 302298   | PAIR OF PROFILE TO SLIDE TRUNK/PELVIC SUPPORT |
|   | A6   | 303221   | PAIR OF TRUNK PADDING + STRAPS AND RIVETS     |
|   | A7   | 301842   | SET OF LEVERS FOR TRUNK SUPPORT WIDTH         |
|   | A8   | 303223   | PAIR OF TRUNK SUPPORT JOINTS                  |
|   | A9   | 301843   | SET OF TRUNK SUPPORT JOINT LEVERS             |
|   | A10  | 303224   | FRAME+JOINTS TRUNK SUPPORT                    |
|   | POS. | PART NR. | DESCRIPTION                                   |
|   |      |          |                                               |

pag. 6

Spare Parts Manual TRUNK SUPPORT size Small

| B1             | 171609   | CENTRAL UPHOLSTERY                                |
|----------------|----------|---------------------------------------------------|
| B2<br>B3       | 303193   | PAIR OF PELVIC HALF SUPPORT                       |
| В3             | 303226   | PELVIC SUPPORT +SCREWS                            |
| B4<br>B5<br>B6 | 303227   | PROFILE TO ADJUST PELVIC SUPPORT IN WIDTH + HOOKS |
| B5             | 303229   | PAIR OF PELVIC PADDING + STRAPS AND RIVETS        |
| B6             | 301847   | PELVIC SUPPORT HEIGHT ADJUSTMENT                  |
| В7             | 302298   | PAIR OF PROFILE TO SLIDE TRUNK/PELVIC SUPPORT     |
| В8             | 301842   | SET OF LEVERS FOR TRUNK SUPPORT WIDTH             |
| POS.           | PART NR. | DESCRIPTION                                       |

Spare Parts Manual PELVIC SUPPORT Small

|   | G1   | 171206   | 890 small UPHOLSTERY for GRILLO           |
|---|------|----------|-------------------------------------------|
|   | G2   | 301856   | PAIR OF CURVED PLATE 890 small            |
|   | G3   | 301858   | PAIR OF ABDUCT.SLIDING PROFILE            |
|   | G4   | 301859   | PAIR OF ABDUCT. 890 STOP                  |
|   | G5   | 301860   | HORIZONTAL BAR 890 small +CAP             |
|   | G6   | 301862   | 890 FIXING BAR +LEVER/SCREWS              |
|   | G7   | 303231   | 890 VERTICAL .BAR+CAP                     |
|   | G8   | 303233   | FIXING LOCK 890 + SCREWS                  |
| 7 | G9   | 301866   | SET OF HEIGHT ADJUSTMENT LEVER 890 GRILLO |
|   | POS. | PART NR. | DESCRIPTION                               |
|   |      |          |                                           |

Spare Parts Manual LEG DIVIDER+ABDUCTORS size Small pag. 9

| А    | 103640   | 925-Medium TRUNK SUPPORT                 |
|------|----------|------------------------------------------|
| В    | 103636   | 924-Medium PELVIC SUPPORT                |
| _C   | 103632   | 930-Medium PELVIC HARNESS                |
| _D   | 103574   | 809 Medium ARM SUPPORT                   |
| E    | 103587   | 926 Medium HANDLEBAR FRONT DRIVE         |
| F    | 303203   | FRAME FOR FRONT DRIVE GRILLO Medium      |
| G    | 102809   | 890-C Medium LEG DIVIDER+ABDUCTOR        |
|      | 103590   | 929 PEDALS FOR PARKING BRAKES            |
| N    | 103589   | 928 medium/large REAR WHEELS NARROW BASE |
| Р    | 103603   | 815 Medium SADDLE                        |
| Q    | 103581   | 923 PUSH HANDLEBAR FOR CARE GIVERS       |
| R    | 105605   | 810 Medium PAIR OF WEIGHT BARS GRILLO    |
| S    | 102812   | 890-SC Medium LEG DIVIDER                |
| Т    | 102970   | 939 ERGONOMIC HANDLES                    |
| V    | 103616   | 943-Medium ARM STRAPS                    |
| POS. | PART NR. | DESCRIPTION                              |
|      |          |                                          |