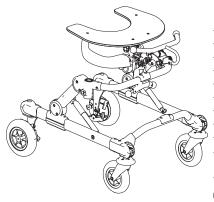

Spare Parts Manual UPPER PART OF FRONT-DRIVE GRILLO BASE size Small

| POS. | PART NR. | DESCRIPTION                            |
|------|----------|----------------------------------------|
| F19  | 303206   | BASE FRONT-DRIVE GRILLO Small + WHEELS |
| F18  | 302042   | GAS SPRING GRILLO                      |
| F17  | 301810   | COMPLETE RGT JOINT                     |
| F16  | 301809   | COMPLETE LEFT JOINT                    |
| _F13 | 302407   | PAIR OF HEIGHT ADJUSTMENT CABLES       |

Spare Parts Manual FRONT DRIVE GRILLO JOINTS size Small

| F20  | 301816   | PAIR OF DIRECT.CAPS FOR WHEELS        |
|------|----------|---------------------------------------|
| F21  | 303208   | PAIR OF WHEEL SUPPORTS                |
| F22  | 301812   | PAIR OF UPPER/LOWER SUPPORTS OF SIDE  |
| F23  | 303209   | PAIR OF SIDE SUPPORTS                 |
| F24  | 303211   | KIT OF LOWER CROSSPIECE SUPPORT       |
| F25  | 303212   | PAIR OF EXTENSIONS REAR WHEEL SUPPORT |
| F26  | 303213   | LOWER CROSSPIECE+SCREWS               |
| F27  | 301817   | PAIR OF DIRECTION LOCKS               |
| F28  | 301818   | PAIR OF COMPLETE REAR WHEELS          |
| F29  | 303215   | PAIR OF COMPLETE FRONT WHEELS         |
| POS. | PART NR. | DESCRIPTION                           |
|      |          | <u> </u>                              |