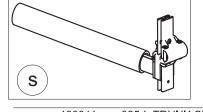

Spare Parts Manual LEG DIVIDER+ABDUCTORS size Small pag. 9

| А    | 103640   | 925-Medium TRUNK SUPPORT                 |
|------|----------|------------------------------------------|
| В    | 103636   | 924-Medium PELVIC SUPPORT                |
| _C   | 103632   | 930-Medium PELVIC HARNESS                |
| _D   | 103574   | 809 Medium ARM SUPPORT                   |
| E    | 103587   | 926 Medium HANDLEBAR FRONT DRIVE         |
| F    | 303203   | FRAME FOR FRONT DRIVE GRILLO Medium      |
| G    | 102809   | 890-C Medium LEG DIVIDER+ABDUCTOR        |
|      | 103590   | 929 PEDALS FOR PARKING BRAKES            |
| N    | 103589   | 928 medium/large REAR WHEELS NARROW BASE |
| Р    | 103603   | 815 Medium SADDLE                        |
| Q    | 103581   | 923 PUSH HANDLEBAR FOR CARE GIVERS       |
| R    | 105605   | 810 Medium PAIR OF WEIGHT BARS GRILLO    |
| S    | 102812   | 890-SC Medium LEG DIVIDER                |
| Т    | 102970   | 939 ERGONOMIC HANDLES                    |
| V    | 103616   | 943-Medium ARM STRAPS                    |
| POS. | PART NR. | DESCRIPTION                              |
|      |          |                                          |

Spare Parts Manual LEG DIVIDER+ABDUCTORS size Medium pag. 9

pag. 1

| _A     | 103641   | 925-L TRUNK SUPPORT                                     |
|--------|----------|---------------------------------------------------------|
| В      | 103637   | 924-L PELVIC SUPPORT                                    |
| С      | 103633   | 930-L PELVIC HARNESS                                    |
| D      | 103613   | 809-L ARM SUPPORT                                       |
| E<br>F | 103599   | 926-L HANDLEBAR FOR FRONT DRIVE                         |
| F      | 303235   | FRAME FOR FRONT DRIVE                                   |
| G      | 102810   | 890-C Large LEG DIVIDER+ABDUCTOR                        |
|        | 103590   | 929 PEDALS FOR PARKING BRAKES                           |
| N      | 103589   | 928 med/large REAR WHEELS NARROW BASE WITH BRAKE PEDALS |
| R      | 105605   | 810 M-L PAIR OF WEIGHT BARS                             |
| S      | 102813   | 890-SC Large LEG DIVIDER                                |
| Т      | 102970   | 939 ERGONOMIC HANDLES                                   |
| V      | 103616   | 943 M-L ARM STRAPS                                      |
| POS.   | PART NR. | DESCRIPTION                                             |
|        |          |                                                         |