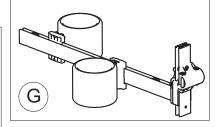

Spare Parts Manual PELVIC SUPPORT Small

|   | G1   | 171206   | 890 small UPHOLSTERY for GRILLO           |
|---|------|----------|-------------------------------------------|
|   | G2   | 301856   | PAIR OF CURVED PLATE 890 small            |
|   | G3   | 301858   | PAIR OF ABDUCT.SLIDING PROFILE            |
|   | G4   | 301859   | PAIR OF ABDUCT. 890 STOP                  |
|   | G5   | 301860   | HORIZONTAL BAR 890 small +CAP             |
|   | G6   | 301862   | 890 FIXING BAR +LEVER/SCREWS              |
|   | G7   | 303231   | 890 VERTICAL .BAR+CAP                     |
|   | G8   | 303233   | FIXING LOCK 890 + SCREWS                  |
| 7 | G9   | 301866   | SET OF HEIGHT ADJUSTMENT LEVER 890 GRILLO |
|   | POS. | PART NR. | DESCRIPTION                               |
|   |      |          |                                           |

Spare Parts Manual PELVIC SUPPORT size Medium

ر أنج

|   | G1   | 171255   | 890 Medium UPHOLSTERY                     |
|---|------|----------|-------------------------------------------|
|   | G2   | 301857   | PAIR OF CURVED PLATE 890                  |
|   | G3   | 301858   | PAIR OF ABDUCTORS SLIDING PROFILE         |
|   | G4   | 301859   | PAIR OF ABDUCTORS 890 STOP                |
|   | G5   | 301861   | HORIZ.BAR 890 Medium+CAP                  |
|   | G6   | 301862   | 890 FIXING BAR +LEVER/SCREWS              |
|   | G7   | 303232   | 890 VERT.BAR+CAP                          |
| 7 | G8   | 303233   | FIXING LOCK 890 + SCREWS                  |
|   | G9   | 301866   | SET OF HEIGHT ADJUSTMENT LEVER 890 GRILLO |
|   | POS. | PART NR. | DESCRIPTION                               |
|   |      |          |                                           |

Spare Parts Manual PELVIC SUPPORT size Large

**GRÏLLO** 

| G1   | 171535   | 890 large(5) UPHOLSTERY for GRILLO       |
|------|----------|------------------------------------------|
| G2   | 302933   | PAIR OF CURVED PLATE 890 large(5) GRILLO |
| G3   | 301858   | PAIR OF ABDUCT.SLIDING PROFILE GRILLO    |
| G4   | 301859   | PAIR OF ABDUCT. 890 STOP GRILLO          |
| G5   | 302304   | HORIZONTAL BAR 890 large(5) + CAP GRILLO |
| G6   | 301862   | 890 FIXING BAR +LEVER/SCREWS             |
| G7   | 303232   | 890 VERTICAL BAR + CAP                   |
| G8   | 303233   | FIXING LOCK 890 + SCREWS                 |
| G9   | 301866   | SET OF HEIGHT ADJUST.LEVER 890 GRILLO    |
| POS. | PART NR. | DESCRIPTION                              |
|      |          |                                          |