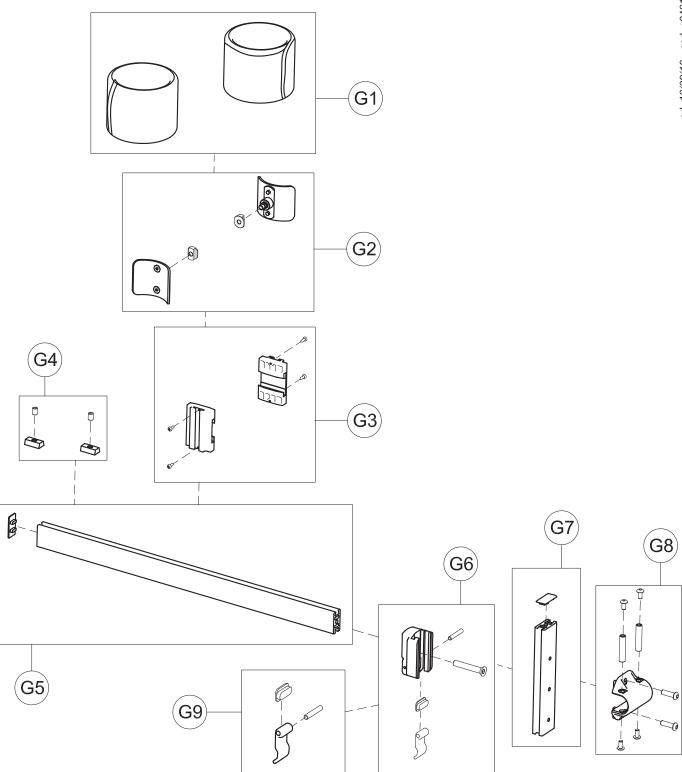

Spare Parts Manual PELVIC SUPPORT Small

|   | G1   | 171206   | 890 small UPHOLSTERY for GRILLO           |
|---|------|----------|-------------------------------------------|
|   | G2   | 301856   | PAIR OF CURVED PLATE 890 small            |
|   | G3   | 301858   | PAIR OF ABDUCT.SLIDING PROFILE            |
|   | G4   | 301859   | PAIR OF ABDUCT. 890 STOP                  |
|   | G5   | 301860   | HORIZONTAL BAR 890 small +CAP             |
|   | G6   | 301862   | 890 FIXING BAR +LEVER/SCREWS              |
|   | G7   | 303231   | 890 VERTICAL .BAR+CAP                     |
|   | G8   | 303233   | FIXING LOCK 890 + SCREWS                  |
| 7 | G9   | 301866   | SET OF HEIGHT ADJUSTMENT LEVER 890 GRILLO |
|   | POS. | PART NR. | DESCRIPTION                               |
|   |      |          |                                           |

Spare Parts Manual LEG DIVIDER+ABDUCTORS size Small pag. 9

| А    | 103640   | 925-Medium TRUNK SUPPORT                 |
|------|----------|------------------------------------------|
| В    | 103636   | 924-Medium PELVIC SUPPORT                |
| _C   | 103632   | 930-Medium PELVIC HARNESS                |
| _D   | 103574   | 809 Medium ARM SUPPORT                   |
| E    | 103587   | 926 Medium HANDLEBAR FRONT DRIVE         |
| F    | 303203   | FRAME FOR FRONT DRIVE GRILLO Medium      |
| G    | 102809   | 890-C Medium LEG DIVIDER+ABDUCTOR        |
|      | 103590   | 929 PEDALS FOR PARKING BRAKES            |
| N    | 103589   | 928 medium/large REAR WHEELS NARROW BASE |
| Р    | 103603   | 815 Medium SADDLE                        |
| Q    | 103581   | 923 PUSH HANDLEBAR FOR CARE GIVERS       |
| R    | 105605   | 810 Medium PAIR OF WEIGHT BARS GRILLO    |
| S    | 102812   | 890-SC Medium LEG DIVIDER                |
| Т    | 102970   | 939 ERGONOMIC HANDLES                    |
| V    | 103616   | 943-Medium ARM STRAPS                    |
| POS. | PART NR. | DESCRIPTION                              |
|      |          |                                          |