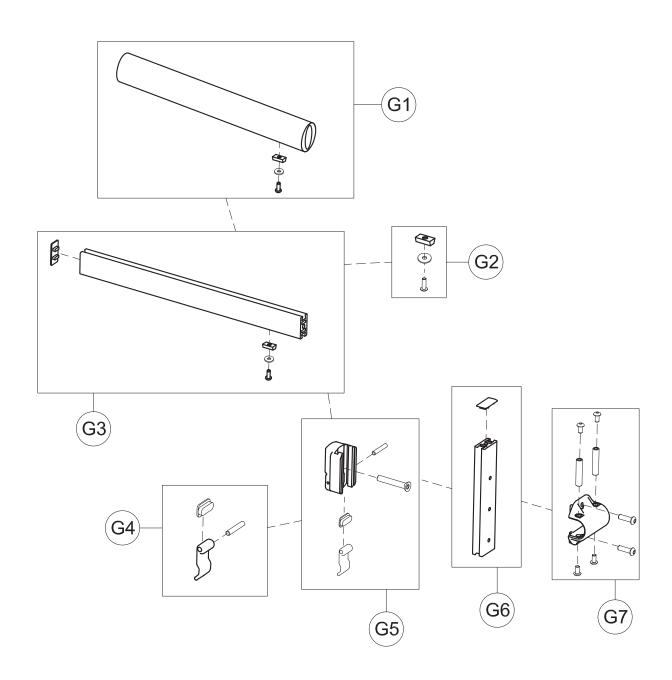

Spare Parts LEG DIVIDER GRILLO size mini

| J1   | 303113   | PUSHING HANDLEBAR WITH GRIP |
|------|----------|-----------------------------|
| J2   | 303114   | BAR FOR HANDLEBAR           |
| J3   | 302443   | HANDLEBAR FIXING PART       |
| J4   | 21085    | LOCKING                     |
| POS. | PART NR. | DESCRIPTION                 |