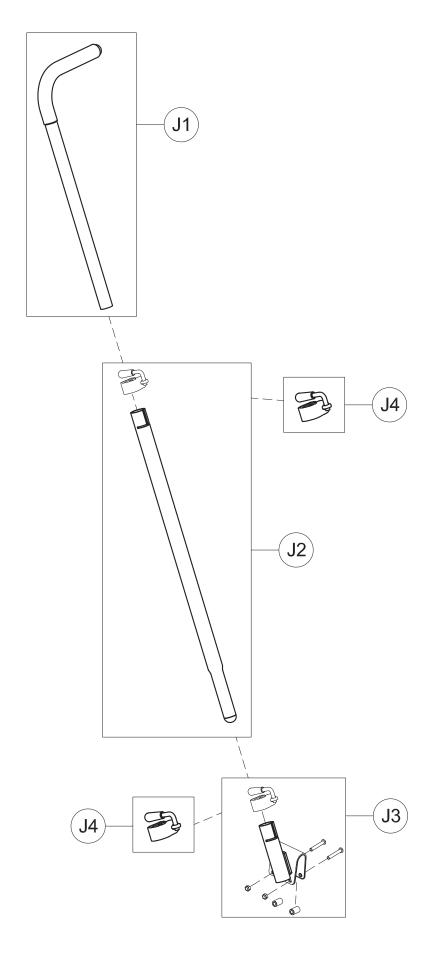

## Spare Parts PUSHING HANDLEBAR for CARE GIVERS

|    | Α    | 302843   | COMPLETE TRAY                                    |
|----|------|----------|--------------------------------------------------|
|    | В    | 102964   | 937 HANDLES                                      |
|    | Е    | 103621   | 930 PELVIC HARNESS                               |
|    | F    | 103634   | 924 PELVIC SUPPORT                               |
|    | G    | 102961   | 890 LEG DIVIDER                                  |
|    | 1    | 302699   | FRAME (BASE + WHEELS)                            |
|    | J    | 103581   | 923 PUSH.HANDLEBAR FOR CARE GIVERS               |
| X) | K    | 102967   | 929 PEDALS FOR PARKING BRAKES + POSTERIOR WHEELS |
| 7  | POS. | PART NR. | DESCRIPTION                                      |

## Spare Parts PUSHING HANDLEBAR for CARE GIVERS