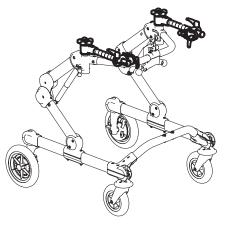

## **Grillo**

Vues éclatées - Pièces détachées

925-Small TRUNK SUPPORT

| F1   | 301797   | PAIR OF KNOBS TO FIX HORIZONT.SUPPORT.         |
|------|----------|------------------------------------------------|
| F2   | 302404   | PAIR OF HORIZONTAL BARS GRILLO small(1-2)      |
| F3   | 302450   | RGT-LEFT SUPPORTS OF 809 GRILLO                |
| F4   | 301799   | PAIR OF M8X35 HANDLES                          |
| F5   | 301800   | PAIR OF M6X30 HANDLES                          |
| F6   | 301801   | SET OF LEVERS TO LOCK THE HANDLEBAR VERTICALLY |
| POS. | PART NR. | DESCRIPTION                                    |