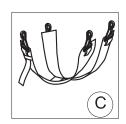

## **Grillo**

Vues éclatées - Pièces détachées

925-Small TRUNK SUPPORT

| F1   | 301797   | PAIR OF KNOBS TO FIX HORIZONT.SUPPORT.         |
|------|----------|------------------------------------------------|
| F2   | 302404   | PAIR OF HORIZONTAL BARS GRILLO small(1-2)      |
| F3   | 302450   | RGT-LEFT SUPPORTS OF 809 GRILLO                |
| F4   | 301799   | PAIR OF M8X35 HANDLES                          |
| F5   | 301800   | PAIR OF M6X30 HANDLES                          |
| F6   | 301801   | SET OF LEVERS TO LOCK THE HANDLEBAR VERTICALLY |
| POS. | PART NR. | DESCRIPTION                                    |

HANDLEBAR SUPPORT + HORIZONTAL BARS FRONT-DRIVE GRILLO size Small pag. 2

| F7   | 303204   | UPPER CROSSPIECE SUPPORT+LOCKING LEVERS        |
|------|----------|------------------------------------------------|
| F8   | 302287   | LEFT UPPER CROSSPIECE SUPPORT+LOCKING LEVER    |
| F9   | 302286   | RIGHT UPPER CROSSPIECE SUPPORT+LOCKING LEVER   |
| F10  | 302288   | SET OF LEVERS TO LOCK TRUNK SUPPORT VERTICALLY |
| F11  | 302268   | UPPER PELVIC BLOCK FIXING                      |
| F12  | 301806   | SET OF LEVER TO LOCK PELVIC SUPP.VERTICALLY    |
| F13  | 302407   | PAIR OF HEIGHT ADJUST.CABLES GRILLO small(1-2) |
| F14  | 301808   | PAIR OF KNOBS FOR GAS SPRING GRILLO            |
| F15  | 302823   | OPERATING LEVER SUPPORT                        |
| POS. | PART NR. | DESCRIPTION                                    |