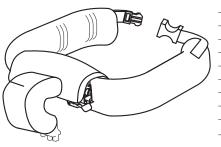

## **Grillo**

Vues éclatées - Pièces détachées

925-Small TRUNK SUPPORT

| F1   | 301797   | PAIR OF KNOBS TO FIX HORIZONT.SUPPORT.         |
|------|----------|------------------------------------------------|
| F2   | 302404   | PAIR OF HORIZONTAL BARS GRILLO small(1-2)      |
| F3   | 302450   | RGT-LEFT SUPPORTS OF 809 GRILLO                |
| F4   | 301799   | PAIR OF M8X35 HANDLES                          |
| F5   | 301800   | PAIR OF M6X30 HANDLES                          |
| F6   | 301801   | SET OF LEVERS TO LOCK THE HANDLEBAR VERTICALLY |
| POS. | PART NR. | DESCRIPTION                                    |

HANDLEBAR SUPPORT + HORIZONTAL BARS FRONT-DRIVE GRILLO size Small pag. 2

| F7   | 303204   | UPPER CROSSPIECE SUPPORT+LOCKING LEVERS        |
|------|----------|------------------------------------------------|
| F8   | 302287   | LEFT UPPER CROSSPIECE SUPPORT+LOCKING LEVER    |
| F9   | 302286   | RIGHT UPPER CROSSPIECE SUPPORT+LOCKING LEVER   |
| F10  | 302288   | SET OF LEVERS TO LOCK TRUNK SUPPORT VERTICALLY |
| F11  | 302268   | UPPER PELVIC BLOCK FIXING                      |
| F12  | 301806   | SET OF LEVER TO LOCK PELVIC SUPP.VERTICALLY    |
| F13  | 302407   | PAIR OF HEIGHT ADJUST.CABLES GRILLO small(1-2) |
| F14  | 301808   | PAIR OF KNOBS FOR GAS SPRING GRILLO            |
| F15  | 302823   | OPERATING LEVER SUPPORT                        |
| POS. | PART NR. | DESCRIPTION                                    |