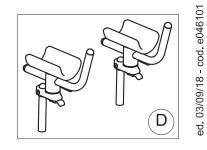

## **Grillo**

Vues éclatées - Pièces détachées

925-Small TRUNK SUPPORT

| F1   | 301797   | PAIR OF KNOBS TO FIX HORIZONT.SUPPORT.         |
|------|----------|------------------------------------------------|
| F2   | 302404   | PAIR OF HORIZONTAL BARS GRILLO small(1-2)      |
| F3   | 302450   | RGT-LEFT SUPPORTS OF 809 GRILLO                |
| F4   | 301799   | PAIR OF M8X35 HANDLES                          |
| F5   | 301800   | PAIR OF M6X30 HANDLES                          |
| F6   | 301801   | SET OF LEVERS TO LOCK THE HANDLEBAR VERTICALLY |
| POS. | PART NR. | DESCRIPTION                                    |

HANDLEBAR SUPPORT + HORIZONTAL BARS FRONT-DRIVE GRILLO size Small pag. 2

| F7   | 303204   | UPPER CROSSPIECE SUPPORT+LOCKING LEVERS        |
|------|----------|------------------------------------------------|
| F8   | 302287   | LEFT UPPER CROSSPIECE SUPPORT+LOCKING LEVER    |
| F9   | 302286   | RIGHT UPPER CROSSPIECE SUPPORT+LOCKING LEVER   |
| F10  | 302288   | SET OF LEVERS TO LOCK TRUNK SUPPORT VERTICALLY |
| F11  | 302268   | UPPER PELVIC BLOCK FIXING                      |
| F12  | 301806   | SET OF LEVER TO LOCK PELVIC SUPP.VERTICALLY    |
| F13  | 302407   | PAIR OF HEIGHT ADJUST.CABLES GRILLO small(1-2) |
| F14  | 301808   | PAIR OF KNOBS FOR GAS SPRING GRILLO            |
| F15  | 302823   | OPERATING LEVER SUPPORT                        |
| POS. | PART NR. | DESCRIPTION                                    |