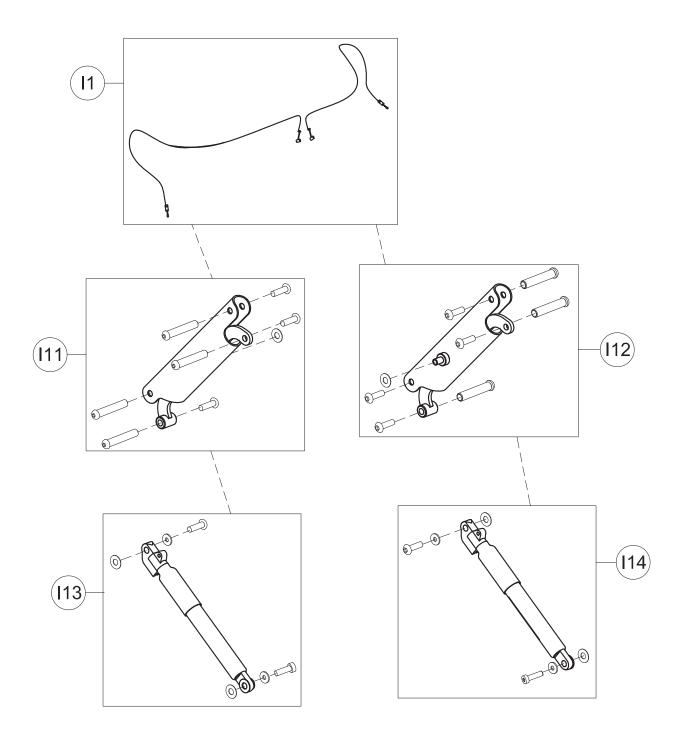

Spare Parts FRONT DRIVE GRILLO mini

DRIGEDIA'
THIS DRAWING BELONGS TO ORMESA: IT IS FORBIDDEN TO REPRODUCE, CHANGE OR INFORM ANY THIRD PARTY ABOUT ITS CONTENTS

|   | 11   | 302701   | PAIR OF HEIGHT ADJUST.CABLES                   |
|---|------|----------|------------------------------------------------|
|   | 12   | 171486   | HINGE UPHOLSTERY                               |
|   | 13   | 302700   | UPPER CROSSPIECE SUPPORT+SCREWS                |
|   | 14   | 303088   | LEFT UPPER CROSSPIECE SUPPORT+LOCKING LEVER    |
|   | 15   | 303089   | RIGHT UPPER CROSSPIECE SUPPORT+LOCKING LEVER   |
|   | 16   | 302288   | SET OF LEVERS TO LOCK TRUNK SUPPORT VERTICALLY |
|   | 17   | 302268   | UPPER PELVIC BLOCK FIXING                      |
|   | 18   | 301806   | SET OF LEVERS TO LOCK PELVIC SUPP. VERTICALLY  |
| B | 19   | 301808   | PAIR OF KNOBS FOR GAS SPRING                   |
|   | l10  | 302823   | OPERATING LEVER SUPPORT                        |
| ₹ | POS. | PART NR. | DESCRIPTION                                    |
|   |      |          |                                                |

Spare Parts UPPER PART OF GRILLO BASE size mini

|  | 11   | 302701   | PAIR OF HEIGHT ADJUST.CABLES |
|--|------|----------|------------------------------|
|  | 112  | 302702   | COMPLETE RIGHT SIDE          |
|  | 113  | 302703   | COMPLETE LEFT SIDE           |
|  | 114  | 302704   | GAS SPRING                   |
|  | POS. | PART NR. | DESCRIPTION                  |

Spare Parts CENTRAL PART OF GRILLO BASE size mini

| l15  | 303249   | PAIR OF BASE SIDES                   |
|------|----------|--------------------------------------|
| I16  | 301817   | PAIR OF DIRECTION LOCKS              |
| 117  | 303250   | KIT OF LOWER CROSSPIECE SUPPORT      |
| l18  | 301816   | PAIR OF DIRECT.CAPS FOR WHEELS       |
| l19  | 301812   | PAIR OF UPPER/LOWER SUPPORTS OF SIDE |
| 120  | 303208   | PAIR OF WHEEL SUPPORTS               |
| 121  | 303251   | LOWER CROSSPIECE+SCREWS              |
| 122  | 303252   | PAIR OF COMPLETE POSTERIOR WHEELS    |
| 123  | 303215   | PAIR OF COMPLETE FRONT WHEELS        |
| POS. | PART NR. | DESCRIPTION                          |