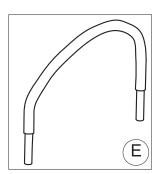

Spare Parts ARM SUPPORTS size mini

|   | C1         | 303106   | HANDLEBAR FOR FRONT DRIVE GRILLO MINI |
|---|------------|----------|---------------------------------------|
|   | C2         | 302842   | CURVED BARS                           |
|   | C3         | 303107   | RGT-LEFT SUPPORTS OF HANDLEBAR        |
|   | C4<br>C5   | 303108   | PAIR OF M6X25 HANDLES +NUTS           |
|   | C5         | 301800   | PAIR OF M6X30 HANDLES +NUTS           |
| À | C6<br>POS. | 303109   | SET OF LEVERS TO LOCK THE HANDLEBAR   |
| 3 | POS.       | PART NR. | DESCRIPTION                           |

Spare Parts HANDLEBAR WITH SUPPORTS size mini

ORMETE:

| G1   | 303112   | 890 HORIZONTAL BAR UPHOLSTERY + SCREW |
|------|----------|---------------------------------------|
| G2   | 301866   | SET OF HEIGHT ADJUST. LEVER           |
| G3   | 302720   | HORIZONTAL BAR +CAP+ SCREWS           |
| G4   | 301866   | SET OF HEIGHT ADJUST. LEVER           |
| G5   | 301862   | 890 FIXING BAR + LEVER AND SCREWS     |
| G6   | 301863   | 890 VERTICAL BAR + CAP                |
| G7   | 301865   | FIXING LOCK 890 + SCREWS              |
| POS. | PART NR. | DESCRIPTION                           |