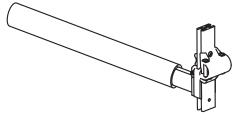

Spare Parts Manual PELVIC SUPPORT Small

|   | G1   | 171206   | 890 small UPHOLSTERY for GRILLO           |
|---|------|----------|-------------------------------------------|
|   | G2   | 301856   | PAIR OF CURVED PLATE 890 small            |
|   | G3   | 301858   | PAIR OF ABDUCT.SLIDING PROFILE            |
|   | G4   | 301859   | PAIR OF ABDUCT. 890 STOP                  |
|   | G5   | 301860   | HORIZONTAL BAR 890 small +CAP             |
|   | G6   | 301862   | 890 FIXING BAR +LEVER/SCREWS              |
|   | G7   | 303231   | 890 VERTICAL .BAR+CAP                     |
|   | G8   | 303233   | FIXING LOCK 890 + SCREWS                  |
| 7 | G9   | 301866   | SET OF HEIGHT ADJUSTMENT LEVER 890 GRILLO |
|   | POS. | PART NR. | DESCRIPTION                               |
|   |      |          |                                           |