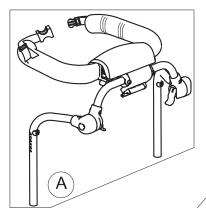

HANDLEBAR SUPPORT + HORIZONTAL BARS FRONT-DRIVE GRILLO size Small pag. 2

| F7   | 303204   | UPPER CROSSPIECE SUPPORT+LOCKING LEVERS        |
|------|----------|------------------------------------------------|
| F8   | 302287   | LEFT UPPER CROSSPIECE SUPPORT+LOCKING LEVER    |
| F9   | 302286   | RIGHT UPPER CROSSPIECE SUPPORT+LOCKING LEVER   |
| F10  | 302288   | SET OF LEVERS TO LOCK TRUNK SUPPORT VERTICALLY |
| F11  | 302268   | UPPER PELVIC BLOCK FIXING                      |
| F12  | 301806   | SET OF LEVER TO LOCK PELVIC SUPP.VERTICALLY    |
| F13  | 302407   | PAIR OF HEIGHT ADJUST.CABLES GRILLO small(1-2) |
| F14  | 301808   | PAIR OF KNOBS FOR GAS SPRING GRILLO            |
| F15  | 302823   | OPERATING LEVER SUPPORT                        |
| POS. | PART NR. | DESCRIPTION                                    |

HANDLEBAR SUPPORT + HORIZONTAL BARS FRONT-DRIVE GRILLO size Medium pag. 2

| F7   | 303205   | UPPER CROSSPIECE SUPPORT+LOCKING LEVERS         |  |
|------|----------|-------------------------------------------------|--|
| F8   | 302287   | LEFT UPPER CROSSPIECE SUPPORT+LOCKING LEVER     |  |
| F9   | 302286   | RIGHT UPPER CROSSPIECE SUPPORT+LOCKING LEVER    |  |
| F10  | 302288   | SET OF LEVERS TO LOCK TRUNK SUPPORT VERTICALLY  |  |
| _F11 | 302268   | UPPER PELVIC BLOCK FIXING                       |  |
| _F12 | 301806   | SET OF LEVER TO LOCK PELVIC SUPP. VERTICALLY    |  |
| F13  | 302408   | PAIR OF HEIGHT ADJUST.CABLES GRILLO medium(3-4) |  |
| F14  | 301808   | PAIR OF KNOBS FOR GAS SPRING GRILLO             |  |
| _F15 | 302823   | OPERATING LEVER SUPPORT                         |  |
| POS. | PART NR. | DESCRIPTION                                     |  |

HANDLEBAR SUPPORT + HORIZONTAL BARS FRONT-DRIVE GRILLO size Large pag. 2

| _ |      |          |                                                |
|---|------|----------|------------------------------------------------|
|   | POS. | PART NR. | DESCRIPTION                                    |
|   | F13  | 302394   | CABLES SET+ DOUBLER                            |
|   | F12  | 302290   | COMMAND SUPPORT + LEVERS AND KNOBS             |
|   | F11  | 301808   | PAIR OF KNOBS FOR GAS SPRING GRILLO            |
|   | F10  | 302288   | SET OF LEVERS TO LOCK TRUNK SUPPORT VERTICALLY |
|   | F9   | 302286   | RIGHT UPPER CROSSPIECE SUPPORT+LOCKING LEVER   |
|   | F8   | 302287   | LEFT UPPER CROSSPIECE SUPPORT+LOCKING LEVER    |
|   | _F7  | 303236   | UPPER CROSSPIECE SUPPORT+LOCKING LEVERS        |