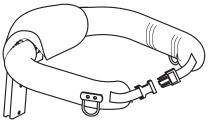

. | DESCRIPTION                  |

Spare Parts CENTRAL PART OF GRILLO BASE size mini









| l15  | 303249   | PAIR OF BASE SIDES                   |
|------|----------|--------------------------------------|
| I16  | 301817   | PAIR OF DIRECTION LOCKS              |
| 117  | 303250   | KIT OF LOWER CROSSPIECE SUPPORT      |
| l18  | 301816   | PAIR OF DIRECT.CAPS FOR WHEELS       |
| l19  | 301812   | PAIR OF UPPER/LOWER SUPPORTS OF SIDE |
| 120  | 303208   | PAIR OF WHEEL SUPPORTS               |
| 121  | 303251   | LOWER CROSSPIECE+SCREWS              |
| 122  | 303252   | PAIR OF COMPLETE POSTERIOR WHEELS    |
| 123  | 303215   | PAIR OF COMPLETE FRONT WHEELS        |
| POS. | PART NR. | DESCRIPTION                          |

Spare Parts LOWER PART OF GRILLO BASE size mini









|   | F1   | 171609   | CENTRAL UPHOLSTERY                                |
|---|------|----------|---------------------------------------------------|
|   | F2   | 303199   | PAIR OF PELVIC HALF SUPPORT                       |
|   | F3   | 303226   | PELVIC SUPPORT +SCREWS                            |
| ) | F4   | 303098   | PROFILE TO ADJUST PELVIC SUPPORT IN WIDTH + HOOKS |
| , | F5   | 303253   | PAIR OF PELVIC PADDING + STRAPS AND RIVETS        |
|   | F6   | 303099   | PELVIC SUPPORT HEIGHT ADJUSTMENT                  |
|   | F7   | 302298   | PAIR OF PROFILE TO SLIDE TRUNK SUPPORT            |
|   | F8   | 301842   | SET OF LEVERS FOR TRUNK SUPPORT WIDTH             |
|   | POS. | PART NR. | DESCRIPTION                                       |
|   |      |          |