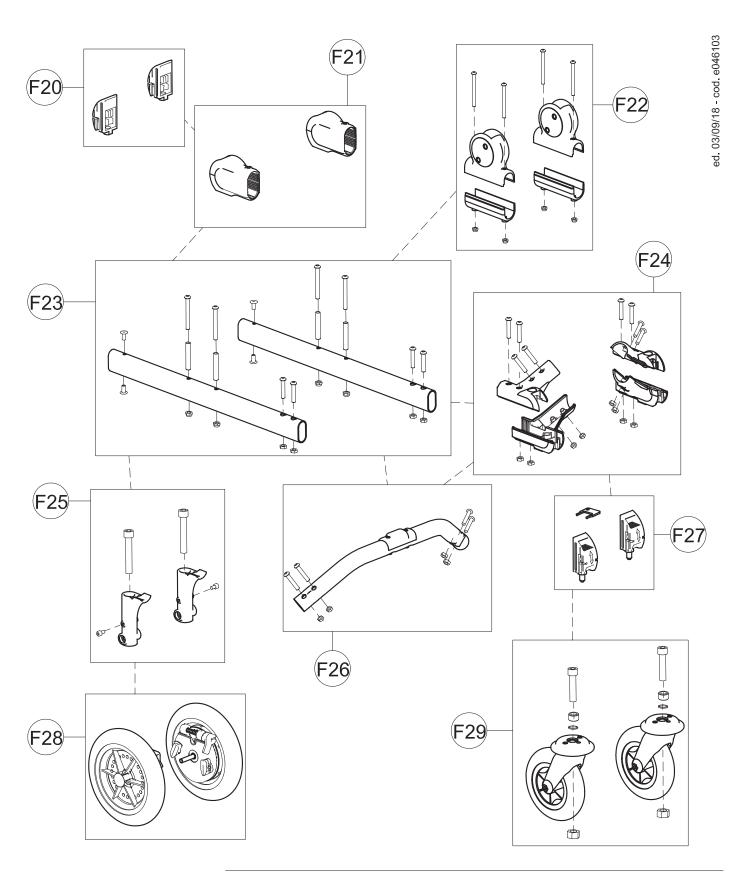

Spare Parts Manual FRONT DRIVE GRILLO JOINTS size Small

| F20  | 301816   | PAIR OF DIRECT.CAPS FOR WHEELS        |
|------|----------|---------------------------------------|
| F21  | 303208   | PAIR OF WHEEL SUPPORTS                |
| F22  | 301812   | PAIR OF UPPER/LOWER SUPPORTS OF SIDE  |
| F23  | 303209   | PAIR OF SIDE SUPPORTS                 |
| F24  | 303211   | KIT OF LOWER CROSSPIECE SUPPORT       |
| F25  | 303212   | PAIR OF EXTENSIONS REAR WHEEL SUPPORT |
| F26  | 303213   | LOWER CROSSPIECE+SCREWS               |
| F27  | 301817   | PAIR OF DIRECTION LOCKS               |
| F28  | 301818   | PAIR OF COMPLETE REAR WHEELS          |
| F29  | 303215   | PAIR OF COMPLETE FRONT WHEELS         |
| POS. | PART NR. | DESCRIPTION                           |
|      |          | <u> </u>                              |