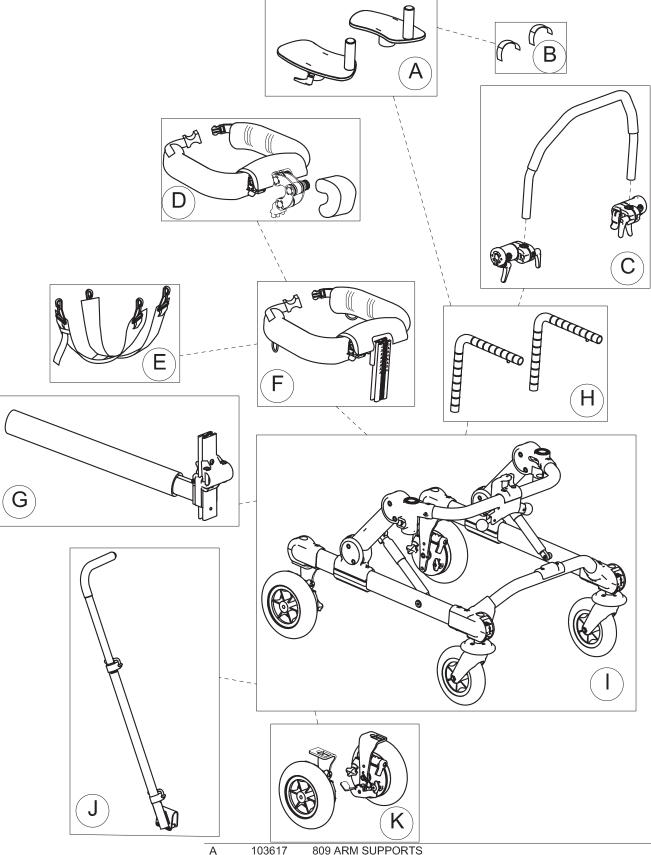

Spare Parts FRONT DRIVE GRILLO mini

DRIGEDIA'
THIS DRAWING BELONGS TO ORMESA: IT IS FORBIDDEN TO REPRODUCE, CHANGE OR INFORM ANY THIRD PARTY ABOUT ITS CONTENTS

|   | 11   | 302701   | PAIR OF HEIGHT ADJUST.CABLES                   |
|---|------|----------|------------------------------------------------|
|   | 12   | 171486   | HINGE UPHOLSTERY                               |
|   | 13   | 302700   | UPPER CROSSPIECE SUPPORT+SCREWS                |
|   | 14   | 303088   | LEFT UPPER CROSSPIECE SUPPORT+LOCKING LEVER    |
|   | 15   | 303089   | RIGHT UPPER CROSSPIECE SUPPORT+LOCKING LEVER   |
|   | 16   | 302288   | SET OF LEVERS TO LOCK TRUNK SUPPORT VERTICALLY |
|   | 17   | 302268   | UPPER PELVIC BLOCK FIXING                      |
|   | 18   | 301806   | SET OF LEVERS TO LOCK PELVIC SUPP. VERTICALLY  |
| B | 19   | 301808   | PAIR OF KNOBS FOR GAS SPRING                   |
|   | l10  | 302823   | OPERATING LEVER SUPPORT                        |
| ₹ | POS. | PART NR. | DESCRIPTION                                    |
|   |      |          |                                                |