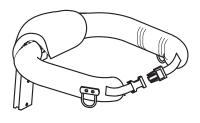

Spare Parts Manual LEG DIVIDER+ABDUCTORS size Small pag. 9

| А    | 103640   | 925-Medium TRUNK SUPPORT                 |
|------|----------|------------------------------------------|
| В    | 103636   | 924-Medium PELVIC SUPPORT                |
| _C   | 103632   | 930-Medium PELVIC HARNESS                |
| _D   | 103574   | 809 Medium ARM SUPPORT                   |
| E    | 103587   | 926 Medium HANDLEBAR FRONT DRIVE         |
| F    | 303203   | FRAME FOR FRONT DRIVE GRILLO Medium      |
| G    | 102809   | 890-C Medium LEG DIVIDER+ABDUCTOR        |
|      | 103590   | 929 PEDALS FOR PARKING BRAKES            |
| N    | 103589   | 928 medium/large REAR WHEELS NARROW BASE |
| Р    | 103603   | 815 Medium SADDLE                        |
| Q    | 103581   | 923 PUSH HANDLEBAR FOR CARE GIVERS       |
| R    | 105605   | 810 Medium PAIR OF WEIGHT BARS GRILLO    |
| S    | 102812   | 890-SC Medium LEG DIVIDER                |
| Т    | 102970   | 939 ERGONOMIC HANDLES                    |
| V    | 103616   | 943-Medium ARM STRAPS                    |
| POS. | PART NR. | DESCRIPTION                              |
|      |          |                                          |

Spare Parts Manual LEG DIVIDER+ABDUCTORS size Medium pag. 9

pag. 1

| _A     | 103641   | 925-L TRUNK SUPPORT                                     |
|--------|----------|---------------------------------------------------------|
| В      | 103637   | 924-L PELVIC SUPPORT                                    |
| С      | 103633   | 930-L PELVIC HARNESS                                    |
| D      | 103613   | 809-L ARM SUPPORT                                       |
| E<br>F | 103599   | 926-L HANDLEBAR FOR FRONT DRIVE                         |
| F      | 303235   | FRAME FOR FRONT DRIVE                                   |
| G      | 102810   | 890-C Large LEG DIVIDER+ABDUCTOR                        |
|        | 103590   | 929 PEDALS FOR PARKING BRAKES                           |
| N      | 103589   | 928 med/large REAR WHEELS NARROW BASE WITH BRAKE PEDALS |
| R      | 105605   | 810 M-L PAIR OF WEIGHT BARS                             |
| S      | 102813   | 890-SC Large LEG DIVIDER                                |
| Т      | 102970   | 939 ERGONOMIC HANDLES                                   |
| V      | 103616   | 943 M-L ARM STRAPS                                      |
| POS.   | PART NR. | DESCRIPTION                                             |
|        |          |                                                         |