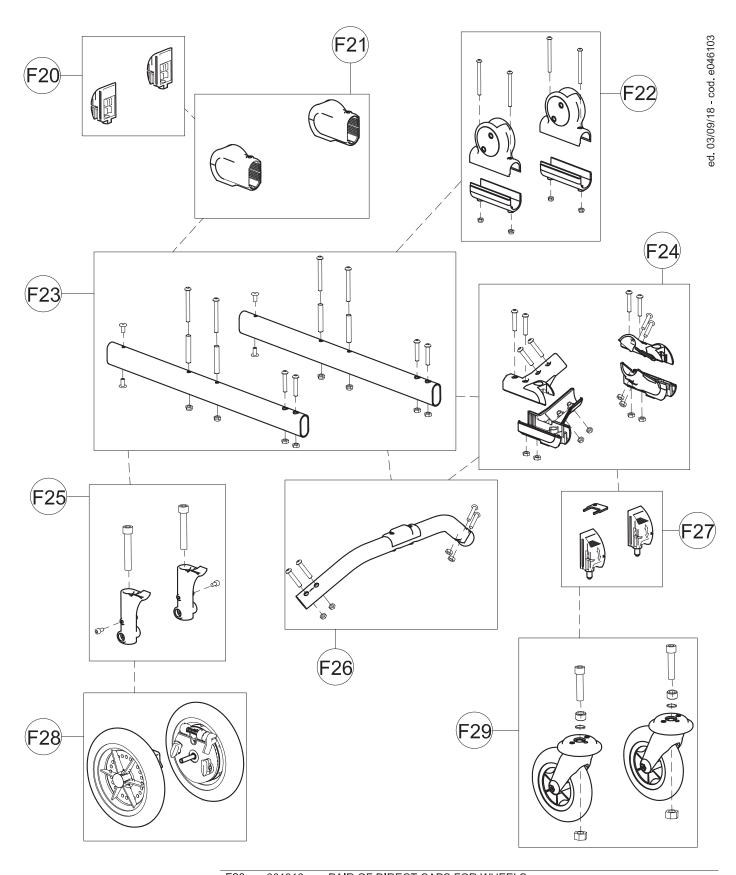

Spare Parts Manual FRONT DRIVE GRILLO JOINTS size Small

| F20  | 301816   | PAIR OF DIRECT.CAPS FOR WHEELS        |
|------|----------|---------------------------------------|
| F21  | 303208   | PAIR OF WHEEL SUPPORTS                |
| F22  | 301812   | PAIR OF UPPER/LOWER SUPPORTS OF SIDE  |
| F23  | 303209   | PAIR OF SIDE SUPPORTS                 |
| F24  | 303211   | KIT OF LOWER CROSSPIECE SUPPORT       |
| F25  | 303212   | PAIR OF EXTENSIONS REAR WHEEL SUPPORT |
| F26  | 303213   | LOWER CROSSPIECE+SCREWS               |
| F27  | 301817   | PAIR OF DIRECTION LOCKS               |
| F28  | 301818   | PAIR OF COMPLETE REAR WHEELS          |
| F29  | 303215   | PAIR OF COMPLETE FRONT WHEELS         |
| POS. | PART NR. | DESCRIPTION                           |
|      |          | <u> </u>                              |

Spare Parts Manual LOWER PART OF FRONT-DRIVE GRILLO BASE size Small

|   | ΑI   | 301032   | SET OF CLAMPING LEVER TO ROTATE TRUNK SUPPORT |
|---|------|----------|-----------------------------------------------|
|   | A2   | 171609   | CENTRAL UPHOLSTERY                            |
|   | A3   | 303194   | PAIR OF TRUNK HALF SUPPORT                    |
| ١ | A4   | 302221   | EXTERNAL ROTATION SUPPORT + WIDTH ADJUSTMENT  |
| / | A5   | 302298   | PAIR OF PROFILE TO SLIDE TRUNK/PELVIC SUPPORT |
|   | A6   | 303221   | PAIR OF TRUNK PADDING + STRAPS AND RIVETS     |
|   | A7   | 301842   | SET OF LEVERS FOR TRUNK SUPPORT WIDTH         |
|   | A8   | 303223   | PAIR OF TRUNK SUPPORT JOINTS                  |
|   | A9   | 301843   | SET OF TRUNK SUPPORT JOINT LEVERS             |
|   | A10  | 303224   | FRAME+JOINTS TRUNK SUPPORT                    |
|   | POS. | PART NR. | DESCRIPTION                                   |
|   |      |          |                                               |