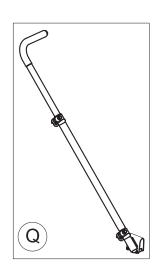

Spare Parts Manual LEG DIVIDER+ABDUCTORS size Small pag. 9

| А    | 103640   | 925-Medium TRUNK SUPPORT                 |
|------|----------|------------------------------------------|
| В    | 103636   | 924-Medium PELVIC SUPPORT                |
| _C   | 103632   | 930-Medium PELVIC HARNESS                |
| _D   | 103574   | 809 Medium ARM SUPPORT                   |
| E    | 103587   | 926 Medium HANDLEBAR FRONT DRIVE         |
| F    | 303203   | FRAME FOR FRONT DRIVE GRILLO Medium      |
| G    | 102809   | 890-C Medium LEG DIVIDER+ABDUCTOR        |
|      | 103590   | 929 PEDALS FOR PARKING BRAKES            |
| N    | 103589   | 928 medium/large REAR WHEELS NARROW BASE |
| Р    | 103603   | 815 Medium SADDLE                        |
| Q    | 103581   | 923 PUSH HANDLEBAR FOR CARE GIVERS       |
| R    | 105605   | 810 Medium PAIR OF WEIGHT BARS GRILLO    |
| S    | 102812   | 890-SC Medium LEG DIVIDER                |
| Т    | 102970   | 939 ERGONOMIC HANDLES                    |
| V    | 103616   | 943-Medium ARM STRAPS                    |
| POS. | PART NR. | DESCRIPTION                              |
|      |          |                                          |

Spare Parts Manual LEG DIVIDER+ABDUCTORS size Large pag. 9

pag. 1

|   | А    | 103617   | 809 ARM SUPPORTS                                 |
|---|------|----------|--------------------------------------------------|
|   | В    | 103629   | 943 ARM STRAPS                                   |
|   | С    | 103622   | 926 MINI HANDLEBAR+SUPPORTS                      |
|   | D    | 103638   | 925 TRUNK SUPPORT                                |
| ) | E    | 103621   | 930 PELVIC HARNESS                               |
|   | F    | 103634   | 924 PELVIC SUPPORT                               |
|   | G    | 102961   | 890-SC LEG DIVIDER                               |
|   | Н    | 302842   | CURVED BARS                                      |
|   | 1    | 302699   | FRONT FRAME (BASE + WHEELS)                      |
|   | J    | 103581   | 923 PUSH.HANDLEBAR FOR CARE GIVERS               |
|   | K    | 102967   | 929 PEDALS FOR PARKING BRAKES + POSTERIOR WHEELS |
|   | POS. | PART NR. | DESCRIPTION                                      |
|   |      |          |                                                  |

## Spare Parts PUSHING HANDLEBAR for CARE GIVERS

|    | Α    | 302843   | COMPLETE TRAY                                    |
|----|------|----------|--------------------------------------------------|
|    | В    | 102964   | 937 HANDLES                                      |
|    | Е    | 103621   | 930 PELVIC HARNESS                               |
|    | F    | 103634   | 924 PELVIC SUPPORT                               |
|    | G    | 102961   | 890 LEG DIVIDER                                  |
|    | 1    | 302699   | FRAME (BASE + WHEELS)                            |
|    | J    | 103581   | 923 PUSH.HANDLEBAR FOR CARE GIVERS               |
| X) | K    | 102967   | 929 PEDALS FOR PARKING BRAKES + POSTERIOR WHEELS |
| 7  | POS. | PART NR. | DESCRIPTION                                      |

## Spare Parts PUSHING HANDLEBAR for CARE GIVERS