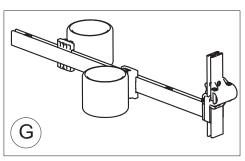

Spare Parts Manual PELVIC SUPPORT Small

|   | G1   | 171206   | 890 small UPHOLSTERY for GRILLO           |
|---|------|----------|-------------------------------------------|
|   | G2   | 301856   | PAIR OF CURVED PLATE 890 small            |
|   | G3   | 301858   | PAIR OF ABDUCT.SLIDING PROFILE            |
|   | G4   | 301859   | PAIR OF ABDUCT. 890 STOP                  |
|   | G5   | 301860   | HORIZONTAL BAR 890 small +CAP             |
|   | G6   | 301862   | 890 FIXING BAR +LEVER/SCREWS              |
|   | G7   | 303231   | 890 VERTICAL .BAR+CAP                     |
|   | G8   | 303233   | FIXING LOCK 890 + SCREWS                  |
| 7 | G9   | 301866   | SET OF HEIGHT ADJUSTMENT LEVER 890 GRILLO |
|   | POS. | PART NR. | DESCRIPTION                               |
|   |      |          |                                           |

Spare Parts Manual PELVIC SUPPORT size Medium

ر أنج

|   | G1   | 171255   | 890 Medium UPHOLSTERY                     |
|---|------|----------|-------------------------------------------|
|   | G2   | 301857   | PAIR OF CURVED PLATE 890                  |
|   | G3   | 301858   | PAIR OF ABDUCTORS SLIDING PROFILE         |
|   | G4   | 301859   | PAIR OF ABDUCTORS 890 STOP                |
|   | G5   | 301861   | HORIZ.BAR 890 Medium+CAP                  |
|   | G6   | 301862   | 890 FIXING BAR +LEVER/SCREWS              |
|   | G7   | 303232   | 890 VERT.BAR+CAP                          |
| 7 | G8   | 303233   | FIXING LOCK 890 + SCREWS                  |
|   | G9   | 301866   | SET OF HEIGHT ADJUSTMENT LEVER 890 GRILLO |
|   | POS. | PART NR. | DESCRIPTION                               |
|   |      |          |                                           |

Spare Parts Manual PELVIC SUPPORT size Large

**GRÏLLO** 

| G1   | 171535   | 890 large(5) UPHOLSTERY for GRILLO       |
|------|----------|------------------------------------------|
| G2   | 302933   | PAIR OF CURVED PLATE 890 large(5) GRILLO |
| G3   | 301858   | PAIR OF ABDUCT.SLIDING PROFILE GRILLO    |
| G4   | 301859   | PAIR OF ABDUCT. 890 STOP GRILLO          |
| G5   | 302304   | HORIZONTAL BAR 890 large(5) + CAP GRILLO |
| G6   | 301862   | 890 FIXING BAR +LEVER/SCREWS             |
| G7   | 303232   | 890 VERTICAL BAR + CAP                   |
| G8   | 303233   | FIXING LOCK 890 + SCREWS                 |
| G9   | 301866   | SET OF HEIGHT ADJUST.LEVER 890 GRILLO    |
| POS. | PART NR. | DESCRIPTION                              |
|      |          |                                          |