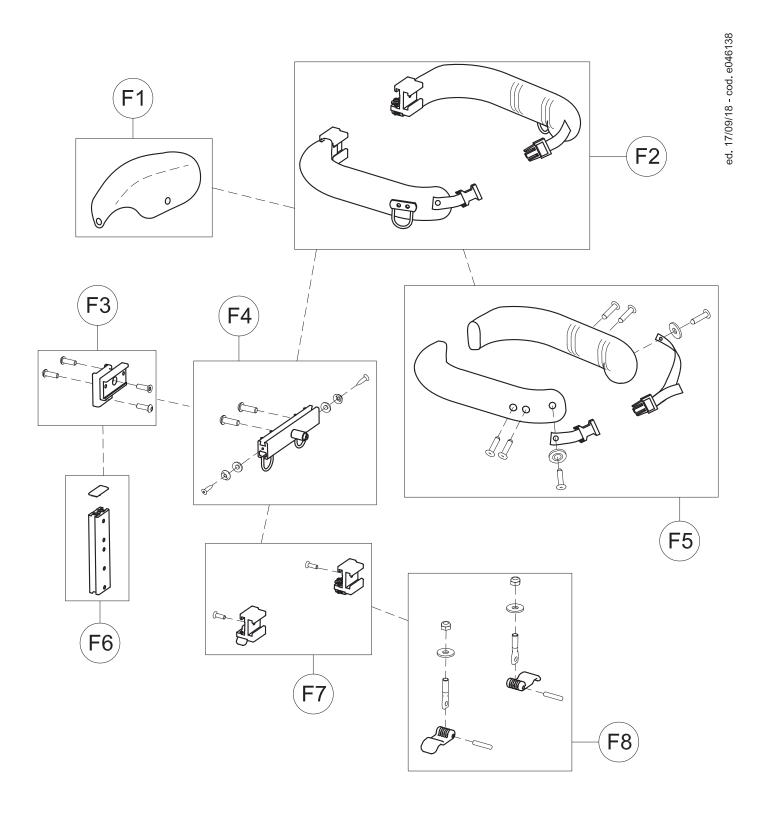

## **Grillo**

Vues éclatées - Pièces détachées

925-Small TRUNK SUPPORT

| F1   | 301797   | PAIR OF KNOBS TO FIX HORIZONT.SUPPORT.         |
|------|----------|------------------------------------------------|
| F2   | 302404   | PAIR OF HORIZONTAL BARS GRILLO small(1-2)      |
| F3   | 302450   | RGT-LEFT SUPPORTS OF 809 GRILLO                |
| F4   | 301799   | PAIR OF M8X35 HANDLES                          |
| F5   | 301800   | PAIR OF M6X30 HANDLES                          |
| F6   | 301801   | SET OF LEVERS TO LOCK THE HANDLEBAR VERTICALLY |
| POS. | PART NR. | DESCRIPTION                                    |

HANDLEBAR SUPPORT + HORIZONTAL BARS FRONT-DRIVE GRILLO size Small pag. 2

| F7   | 303204   | UPPER CROSSPIECE SUPPORT+LOCKING LEVERS        |
|------|----------|------------------------------------------------|
| F8   | 302287   | LEFT UPPER CROSSPIECE SUPPORT+LOCKING LEVER    |
| F9   | 302286   | RIGHT UPPER CROSSPIECE SUPPORT+LOCKING LEVER   |
| F10  | 302288   | SET OF LEVERS TO LOCK TRUNK SUPPORT VERTICALLY |
| F11  | 302268   | UPPER PELVIC BLOCK FIXING                      |
| F12  | 301806   | SET OF LEVER TO LOCK PELVIC SUPP.VERTICALLY    |
| F13  | 302407   | PAIR OF HEIGHT ADJUST.CABLES GRILLO small(1-2) |
| F14  | 301808   | PAIR OF KNOBS FOR GAS SPRING GRILLO            |
| F15  | 302823   | OPERATING LEVER SUPPORT                        |
| POS. | PART NR. | DESCRIPTION                                    |