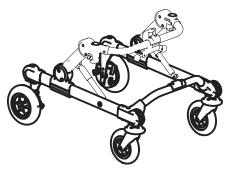

Spare Parts Manual UPPER PART OF FRONT-DRIVE GRILLO BASE size Small

| POS. | PART NR. | DESCRIPTION                            |
|------|----------|----------------------------------------|
| F19  | 303206   | BASE FRONT-DRIVE GRILLO Small + WHEELS |
| F18  | 302042   | GAS SPRING GRILLO                      |
| F17  | 301810   | COMPLETE RGT JOINT                     |
| F16  | 301809   | COMPLETE LEFT JOINT                    |
| _F13 | 302407   | PAIR OF HEIGHT ADJUSTMENT CABLES       |