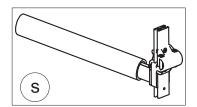

Spare Parts Manual LEG DIVIDER+ABDUCTORS size Small pag. 9

| А    | 103640   | 925-Medium TRUNK SUPPORT                 |
|------|----------|------------------------------------------|
| В    | 103636   | 924-Medium PELVIC SUPPORT                |
| _C   | 103632   | 930-Medium PELVIC HARNESS                |
| _D   | 103574   | 809 Medium ARM SUPPORT                   |
| E    | 103587   | 926 Medium HANDLEBAR FRONT DRIVE         |
| F    | 303203   | FRAME FOR FRONT DRIVE GRILLO Medium      |
| G    | 102809   | 890-C Medium LEG DIVIDER+ABDUCTOR        |
|      | 103590   | 929 PEDALS FOR PARKING BRAKES            |
| N    | 103589   | 928 medium/large REAR WHEELS NARROW BASE |
| Р    | 103603   | 815 Medium SADDLE                        |
| Q    | 103581   | 923 PUSH HANDLEBAR FOR CARE GIVERS       |
| R    | 105605   | 810 Medium PAIR OF WEIGHT BARS GRILLO    |
| S    | 102812   | 890-SC Medium LEG DIVIDER                |
| Т    | 102970   | 939 ERGONOMIC HANDLES                    |
| V    | 103616   | 943-Medium ARM STRAPS                    |
| POS. | PART NR. | DESCRIPTION                              |
|      |          |                                          |

Spare Parts Manual LEG DIVIDER+ABDUCTORS size Medium pag. 9

pag. 1

| _A     | 103641   | 925-L TRUNK SUPPORT                                     |
|--------|----------|---------------------------------------------------------|
| В      | 103637   | 924-L PELVIC SUPPORT                                    |
| С      | 103633   | 930-L PELVIC HARNESS                                    |
| D      | 103613   | 809-L ARM SUPPORT                                       |
| E<br>F | 103599   | 926-L HANDLEBAR FOR FRONT DRIVE                         |
| F      | 303235   | FRAME FOR FRONT DRIVE                                   |
| G      | 102810   | 890-C Large LEG DIVIDER+ABDUCTOR                        |
|        | 103590   | 929 PEDALS FOR PARKING BRAKES                           |
| N      | 103589   | 928 med/large REAR WHEELS NARROW BASE WITH BRAKE PEDALS |
| R      | 105605   | 810 M-L PAIR OF WEIGHT BARS                             |
| S      | 102813   | 890-SC Large LEG DIVIDER                                |
| Т      | 102970   | 939 ERGONOMIC HANDLES                                   |
| V      | 103616   | 943 M-L ARM STRAPS                                      |
| POS.   | PART NR. | DESCRIPTION                                             |
|        |          |                                                         |

Spare Parts Manual LEG DIVIDER+ABDUCTORS size Large pag. 9

pag. 1

|   | А    | 103617   | 809 ARM SUPPORTS                                 |
|---|------|----------|--------------------------------------------------|
|   | В    | 103629   | 943 ARM STRAPS                                   |
|   | С    | 103622   | 926 MINI HANDLEBAR+SUPPORTS                      |
|   | D    | 103638   | 925 TRUNK SUPPORT                                |
| ) | E    | 103621   | 930 PELVIC HARNESS                               |
|   | F    | 103634   | 924 PELVIC SUPPORT                               |
|   | G    | 102961   | 890-SC LEG DIVIDER                               |
|   | Н    | 302842   | CURVED BARS                                      |
|   | 1    | 302699   | FRONT FRAME (BASE + WHEELS)                      |
|   | J    | 103581   | 923 PUSH.HANDLEBAR FOR CARE GIVERS               |
|   | K    | 102967   | 929 PEDALS FOR PARKING BRAKES + POSTERIOR WHEELS |
|   | POS. | PART NR. | DESCRIPTION                                      |
|   |      |          |                                                  |