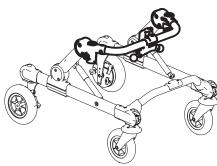

Spare Parts Manual UPPER PART OF FRONT-DRIVE GRILLO BASE size Small

| POS. | PART NR. | DESCRIPTION                            |
|------|----------|----------------------------------------|
| F19  | 303206   | BASE FRONT-DRIVE GRILLO Small + WHEELS |
| F18  | 302042   | GAS SPRING GRILLO                      |
| F17  | 301810   | COMPLETE RGT JOINT                     |
| F16  | 301809   | COMPLETE LEFT JOINT                    |
| _F13 | 302407   | PAIR OF HEIGHT ADJUSTMENT CABLES       |

Spare Parts Manual FRONT DRIVE GRILLO JOINTS size Small

| F20  | 301816   | PAIR OF DIRECT.CAPS FOR WHEELS        |
|------|----------|---------------------------------------|
| F21  | 303208   | PAIR OF WHEEL SUPPORTS                |
| F22  | 301812   | PAIR OF UPPER/LOWER SUPPORTS OF SIDE  |
| F23  | 303209   | PAIR OF SIDE SUPPORTS                 |
| F24  | 303211   | KIT OF LOWER CROSSPIECE SUPPORT       |
| F25  | 303212   | PAIR OF EXTENSIONS REAR WHEEL SUPPORT |
| F26  | 303213   | LOWER CROSSPIECE+SCREWS               |
| F27  | 301817   | PAIR OF DIRECTION LOCKS               |
| F28  | 301818   | PAIR OF COMPLETE REAR WHEELS          |
| F29  | 303215   | PAIR OF COMPLETE FRONT WHEELS         |
| POS. | PART NR. | DESCRIPTION                           |
|      |          | <u> </u>                              |