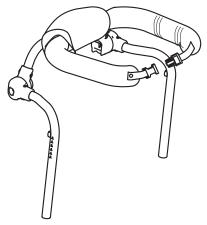

## **Grillo**

Vues éclatées - Pièces détachées

925-Small TRUNK SUPPORT

| F1   | 301797   | PAIR OF KNOBS TO FIX HORIZONT.SUPPORT.         |
|------|----------|------------------------------------------------|
| F2   | 302404   | PAIR OF HORIZONTAL BARS GRILLO small(1-2)      |
| F3   | 302450   | RGT-LEFT SUPPORTS OF 809 GRILLO                |
| F4   | 301799   | PAIR OF M8X35 HANDLES                          |
| F5   | 301800   | PAIR OF M6X30 HANDLES                          |
| F6   | 301801   | SET OF LEVERS TO LOCK THE HANDLEBAR VERTICALLY |
| POS. | PART NR. | DESCRIPTION                                    |

HANDLEBAR SUPPORT + HORIZONTAL BARS FRONT-DRIVE GRILLO size Small pag. 2

| F7   | 303204   | UPPER CROSSPIECE SUPPORT+LOCKING LEVERS        |
|------|----------|------------------------------------------------|
| F8   | 302287   | LEFT UPPER CROSSPIECE SUPPORT+LOCKING LEVER    |
| F9   | 302286   | RIGHT UPPER CROSSPIECE SUPPORT+LOCKING LEVER   |
| F10  | 302288   | SET OF LEVERS TO LOCK TRUNK SUPPORT VERTICALLY |
| F11  | 302268   | UPPER PELVIC BLOCK FIXING                      |
| F12  | 301806   | SET OF LEVER TO LOCK PELVIC SUPP.VERTICALLY    |
| F13  | 302407   | PAIR OF HEIGHT ADJUST.CABLES GRILLO small(1-2) |
| F14  | 301808   | PAIR OF KNOBS FOR GAS SPRING GRILLO            |
| F15  | 302823   | OPERATING LEVER SUPPORT                        |
| POS. | PART NR. | DESCRIPTION                                    |