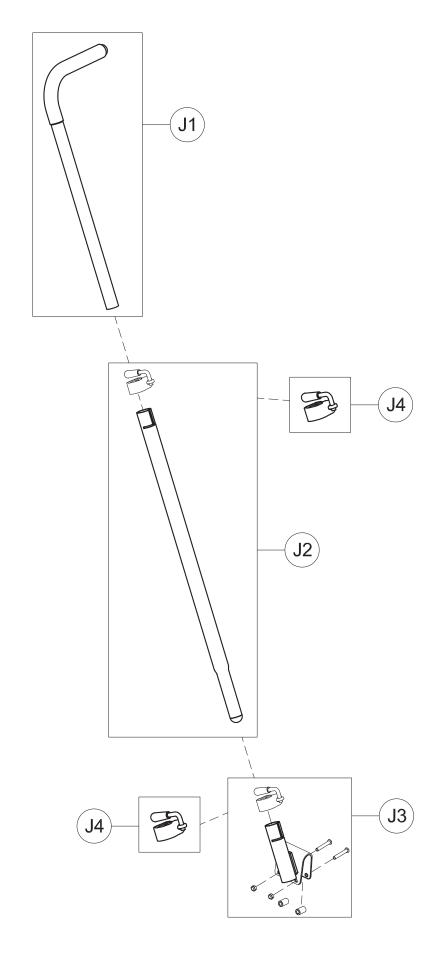

## Spare Parts PUSHING HANDLEBAR for CARE GIVERS

|    | Α    | 302843   | COMPLETE TRAY                                    |
|----|------|----------|--------------------------------------------------|
|    | В    | 102964   | 937 HANDLES                                      |
|    | Е    | 103621   | 930 PELVIC HARNESS                               |
|    | F    | 103634   | 924 PELVIC SUPPORT                               |
|    | G    | 102961   | 890 LEG DIVIDER                                  |
|    | 1    | 302699   | FRAME (BASE + WHEELS)                            |
|    | J    | 103581   | 923 PUSH.HANDLEBAR FOR CARE GIVERS               |
| X) | K    | 102967   | 929 PEDALS FOR PARKING BRAKES + POSTERIOR WHEELS |
| 7  | POS. | PART NR. | DESCRIPTION                                      |

## Spare Parts PUSHING HANDLEBAR for CARE GIVERS