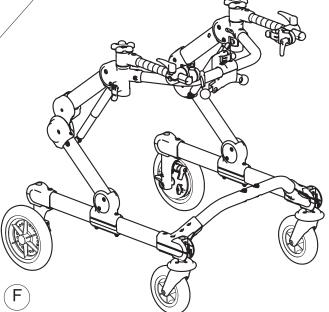

Spare Parts Manual FRONT DRIVE GRILLO JOINTS size Small

| F20  | 301816   | PAIR OF DIRECT.CAPS FOR WHEELS        |
|------|----------|---------------------------------------|
| F21  | 303208   | PAIR OF WHEEL SUPPORTS                |
| F22  | 301812   | PAIR OF UPPER/LOWER SUPPORTS OF SIDE  |
| F23  | 303209   | PAIR OF SIDE SUPPORTS                 |
| F24  | 303211   | KIT OF LOWER CROSSPIECE SUPPORT       |
| F25  | 303212   | PAIR OF EXTENSIONS REAR WHEEL SUPPORT |
| F26  | 303213   | LOWER CROSSPIECE+SCREWS               |
| F27  | 301817   | PAIR OF DIRECTION LOCKS               |
| F28  | 301818   | PAIR OF COMPLETE REAR WHEELS          |
| F29  | 303215   | PAIR OF COMPLETE FRONT WHEELS         |
| POS. | PART NR. | DESCRIPTION                           |
|      |          | <u> </u>                              |

Spare Parts Manual FRONT DRIVE GRILLO JOINTS size MEDIUM

| F20  | 301816   | PAIR OF DIRECT.CAPS FOR WHEELS        |
|------|----------|---------------------------------------|
| F21  | 303208   | PAIR OF WHEEL SUPPORTS                |
| F22  | 301812   | PAIR OF UPPER/LOWER SUPPORTS OF SIDE  |
| F23  | 303210   | PAIR OF SIDE SUPPORTS                 |
| F24  | 303211   | KIT OF LOWER CROSSPIECE SUPPORT       |
| F25  | 303212   | PAIR OF EXTENSIONS REAR WHEEL SUPPORT |
| F26  | 303214   | LOWER CROSSPIECE+SCREWS               |
| F27  | 301817   | PAIR OF DIRECTION LOCKS               |
| F28  | 301828   | PAIR OF COMPLETE REAR WHEELS          |
| F29  | 303216   | PAIR OF COMPLETE FRONT WHEELS         |
| POS. | PART NR. | DESCRIPTION                           |
|      |          |                                       |

UPPER PART OF FRONT-DRIVE GRILLO BASE size Large

| F19  | 301816   | PAIR OF DIRECT.CAPS FOR WHEELS GRILLO       |
|------|----------|---------------------------------------------|
| F20  | 301812   | PAIR OF UPPER/LOWER SUPPORTS OF SIDE GRILLO |
| F21  | 303208   | PAIR OF WHEEL SUPPORTS                      |
| F22  | 303211   | KIT OF LOWER CROSSPIECE SUPPORT             |
| F23  | 303238   | PAIR OF BASE SIDES                          |
| F24  | 303239   | LOWER CROSSPIECE+SCREWS                     |
| F25  | 303212   | PAIR OF EXTENSIONS REAR WHEEL SUPPORT       |
| F26  | 302419   | PAIR OF COMPLETE REAR WHEELS                |
| F27  | 301817   | PAIR OF DIRECTION LOCKS                     |
| F28  | 303216   | PAIR OF COMPLETE FRONT WHEELS               |
| POS. | PART NR. | DESCRIPTION                                 |
|      |          |                                             |

LOWER PART OF FRONT-DRIVE GRILLO BASE size Large

| B1   | 171610   | CENTRAL UPHOLSTERY                         |
|------|----------|--------------------------------------------|
| B2   | 303190   | PAIR OF PELVIC HALF SUPPORT                |
| В3   | 303244   | EXTERNAL SUPPORT + PELVIC WIDTH ADJUSTMENT |
| B4   | 303245   | PAIR OF PELVIC PADDING + STRAPS AND RIVETS |
| B5   | 303246   | PELVIC TRAVERSE SUPPORT                    |
| B6   | 302298   | PAIR OF PROFILE TO SLIDE TRUNK SUPPORT     |
| B7   | 301842   | SET OF LEVERS FOR TRUNK SUPPORT WIDTH      |
| POS. | PART NR. | DESCRIPTION                                |
|      |          |                                            |