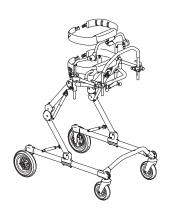

Spare Parts Manual UPPER PART OF FRONT-DRIVE GRILLO BASE size Small

| POS. | PART NR. | DESCRIPTION                            |
|------|----------|----------------------------------------|
| F19  | 303206   | BASE FRONT-DRIVE GRILLO Small + WHEELS |
| F18  | 302042   | GAS SPRING GRILLO                      |
| F17  | 301810   | COMPLETE RGT JOINT                     |
| F16  | 301809   | COMPLETE LEFT JOINT                    |
| _F13 | 302407   | PAIR OF HEIGHT ADJUSTMENT CABLES       |