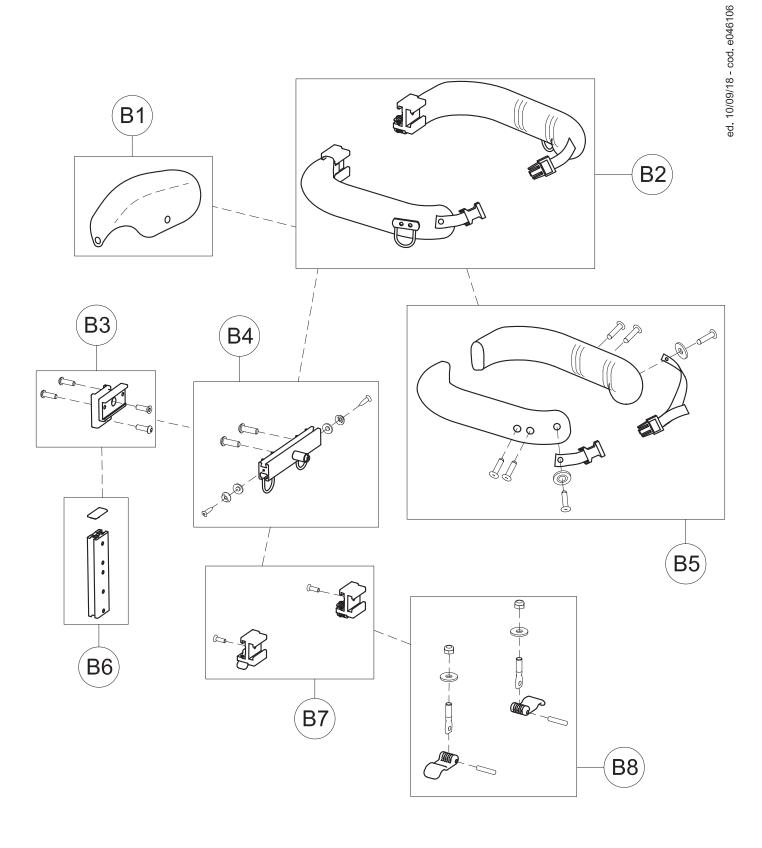

## **Grillo**

Vues éclatées - Pièces détachées

925-Small TRUNK SUPPORT

| F1   | 301797   | PAIR OF KNOBS TO FIX HORIZONT.SUPPORT.         |
|------|----------|------------------------------------------------|
| F2   | 302404   | PAIR OF HORIZONTAL BARS GRILLO small(1-2)      |
| F3   | 302450   | RGT-LEFT SUPPORTS OF 809 GRILLO                |
| F4   | 301799   | PAIR OF M8X35 HANDLES                          |
| F5   | 301800   | PAIR OF M6X30 HANDLES                          |
| F6   | 301801   | SET OF LEVERS TO LOCK THE HANDLEBAR VERTICALLY |
| POS. | PART NR. | DESCRIPTION                                    |

HANDLEBAR SUPPORT + HORIZONTAL BARS FRONT-DRIVE GRILLO size Small pag. 2

| F7   | 303204   | UPPER CROSSPIECE SUPPORT+LOCKING LEVERS        |
|------|----------|------------------------------------------------|
| F8   | 302287   | LEFT UPPER CROSSPIECE SUPPORT+LOCKING LEVER    |
| F9   | 302286   | RIGHT UPPER CROSSPIECE SUPPORT+LOCKING LEVER   |
| F10  | 302288   | SET OF LEVERS TO LOCK TRUNK SUPPORT VERTICALLY |
| F11  | 302268   | UPPER PELVIC BLOCK FIXING                      |
| F12  | 301806   | SET OF LEVER TO LOCK PELVIC SUPP.VERTICALLY    |
| F13  | 302407   | PAIR OF HEIGHT ADJUST.CABLES GRILLO small(1-2) |
| F14  | 301808   | PAIR OF KNOBS FOR GAS SPRING GRILLO            |
| F15  | 302823   | OPERATING LEVER SUPPORT                        |
| POS. | PART NR. | DESCRIPTION                                    |

Spare Parts Manual UPPER PART OF FRONT-DRIVE GRILLO BASE size Small

| POS. | PART NR. | DESCRIPTION                            |
|------|----------|----------------------------------------|
| F19  | 303206   | BASE FRONT-DRIVE GRILLO Small + WHEELS |
| F18  | 302042   | GAS SPRING GRILLO                      |
| F17  | 301810   | COMPLETE RGT JOINT                     |
| F16  | 301809   | COMPLETE LEFT JOINT                    |
| _F13 | 302407   | PAIR OF HEIGHT ADJUSTMENT CABLES       |

Spare Parts Manual FRONT DRIVE GRILLO JOINTS size Small

| F20  | 301816   | PAIR OF DIRECT.CAPS FOR WHEELS        |
|------|----------|---------------------------------------|
| F21  | 303208   | PAIR OF WHEEL SUPPORTS                |
| F22  | 301812   | PAIR OF UPPER/LOWER SUPPORTS OF SIDE  |
| F23  | 303209   | PAIR OF SIDE SUPPORTS                 |
| F24  | 303211   | KIT OF LOWER CROSSPIECE SUPPORT       |
| F25  | 303212   | PAIR OF EXTENSIONS REAR WHEEL SUPPORT |
| F26  | 303213   | LOWER CROSSPIECE+SCREWS               |
| F27  | 301817   | PAIR OF DIRECTION LOCKS               |
| F28  | 301818   | PAIR OF COMPLETE REAR WHEELS          |
| F29  | 303215   | PAIR OF COMPLETE FRONT WHEELS         |
| POS. | PART NR. | DESCRIPTION                           |
|      |          | <u> </u>                              |

Spare Parts Manual LOWER PART OF FRONT-DRIVE GRILLO BASE size Small

|   | ΑI   | 301032   | SET OF CLAMPING LEVER TO ROTATE TRUNK SUPPORT |
|---|------|----------|-----------------------------------------------|
|   | A2   | 171609   | CENTRAL UPHOLSTERY                            |
|   | A3   | 303194   | PAIR OF TRUNK HALF SUPPORT                    |
| ١ | A4   | 302221   | EXTERNAL ROTATION SUPPORT + WIDTH ADJUSTMENT  |
| / | A5   | 302298   | PAIR OF PROFILE TO SLIDE TRUNK/PELVIC SUPPORT |
|   | A6   | 303221   | PAIR OF TRUNK PADDING + STRAPS AND RIVETS     |
|   | A7   | 301842   | SET OF LEVERS FOR TRUNK SUPPORT WIDTH         |
|   | A8   | 303223   | PAIR OF TRUNK SUPPORT JOINTS                  |
|   | A9   | 301843   | SET OF TRUNK SUPPORT JOINT LEVERS             |
|   | A10  | 303224   | FRAME+JOINTS TRUNK SUPPORT                    |
|   | POS. | PART NR. | DESCRIPTION                                   |
|   |      |          |                                               |

pag. 6

Spare Parts Manual TRUNK SUPPORT size Small

| B1             | 171609   | CENTRAL UPHOLSTERY                                |
|----------------|----------|---------------------------------------------------|
| B2<br>B3       | 303193   | PAIR OF PELVIC HALF SUPPORT                       |
| В3             | 303226   | PELVIC SUPPORT +SCREWS                            |
| B4<br>B5<br>B6 | 303227   | PROFILE TO ADJUST PELVIC SUPPORT IN WIDTH + HOOKS |
| B5             | 303229   | PAIR OF PELVIC PADDING + STRAPS AND RIVETS        |
| B6             | 301847   | PELVIC SUPPORT HEIGHT ADJUSTMENT                  |
| В7             | 302298   | PAIR OF PROFILE TO SLIDE TRUNK/PELVIC SUPPORT     |
| В8             | 301842   | SET OF LEVERS FOR TRUNK SUPPORT WIDTH             |
| POS.           | PART NR. | DESCRIPTION                                       |

Spare Parts Manual PELVIC SUPPORT Small

|   | G1   | 171206   | 890 small UPHOLSTERY for GRILLO           |
|---|------|----------|-------------------------------------------|
|   | G2   | 301856   | PAIR OF CURVED PLATE 890 small            |
|   | G3   | 301858   | PAIR OF ABDUCT.SLIDING PROFILE            |
|   | G4   | 301859   | PAIR OF ABDUCT. 890 STOP                  |
|   | G5   | 301860   | HORIZONTAL BAR 890 small +CAP             |
|   | G6   | 301862   | 890 FIXING BAR +LEVER/SCREWS              |
|   | G7   | 303231   | 890 VERTICAL .BAR+CAP                     |
|   | G8   | 303233   | FIXING LOCK 890 + SCREWS                  |
| 7 | G9   | 301866   | SET OF HEIGHT ADJUSTMENT LEVER 890 GRILLO |
|   | POS. | PART NR. | DESCRIPTION                               |
|   |      |          |                                           |

Spare Parts Manual LEG DIVIDER+ABDUCTORS size Small pag. 9

| А    | 103640   | 925-Medium TRUNK SUPPORT                 |
|------|----------|------------------------------------------|
| В    | 103636   | 924-Medium PELVIC SUPPORT                |
| _C   | 103632   | 930-Medium PELVIC HARNESS                |
| _D   | 103574   | 809 Medium ARM SUPPORT                   |
| E    | 103587   | 926 Medium HANDLEBAR FRONT DRIVE         |
| F    | 303203   | FRAME FOR FRONT DRIVE GRILLO Medium      |
| G    | 102809   | 890-C Medium LEG DIVIDER+ABDUCTOR        |
|      | 103590   | 929 PEDALS FOR PARKING BRAKES            |
| N    | 103589   | 928 medium/large REAR WHEELS NARROW BASE |
| Р    | 103603   | 815 Medium SADDLE                        |
| Q    | 103581   | 923 PUSH HANDLEBAR FOR CARE GIVERS       |
| R    | 105605   | 810 Medium PAIR OF WEIGHT BARS GRILLO    |
| S    | 102812   | 890-SC Medium LEG DIVIDER                |
| Т    | 102970   | 939 ERGONOMIC HANDLES                    |
| V    | 103616   | 943-Medium ARM STRAPS                    |
| POS. | PART NR. | DESCRIPTION                              |
|      |          |                                          |