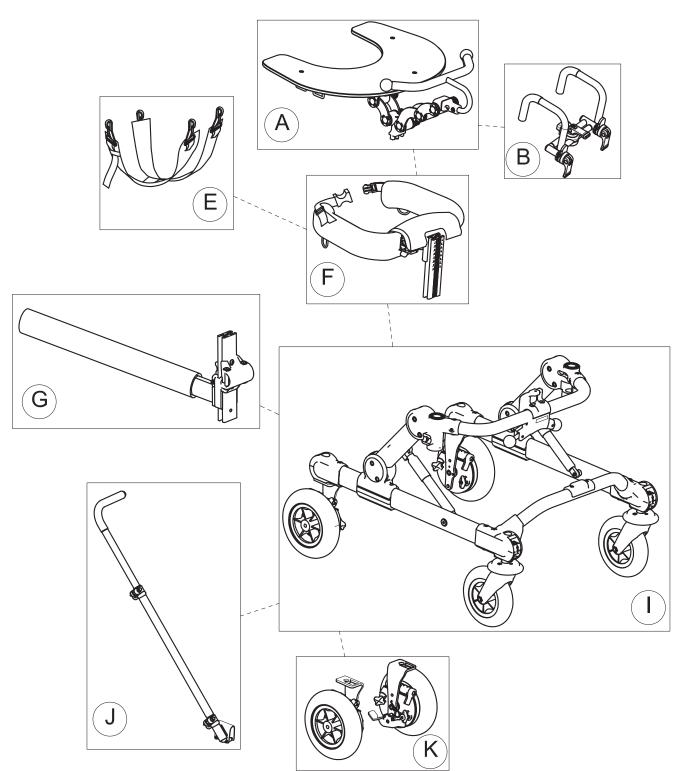

## **Grillo**

Vues éclatées - Pièces détachées

925-Small TRUNK SUPPORT

| F1   | 301797   | PAIR OF KNOBS TO FIX HORIZONT.SUPPORT.         |
|------|----------|------------------------------------------------|
| F2   | 302404   | PAIR OF HORIZONTAL BARS GRILLO small(1-2)      |
| F3   | 302450   | RGT-LEFT SUPPORTS OF 809 GRILLO                |
| F4   | 301799   | PAIR OF M8X35 HANDLES                          |
| F5   | 301800   | PAIR OF M6X30 HANDLES                          |
| F6   | 301801   | SET OF LEVERS TO LOCK THE HANDLEBAR VERTICALLY |
| POS. | PART NR. | DESCRIPTION                                    |

HANDLEBAR SUPPORT + HORIZONTAL BARS FRONT-DRIVE GRILLO size Small pag. 2

| F7   | 303204   | UPPER CROSSPIECE SUPPORT+LOCKING LEVERS        |
|------|----------|------------------------------------------------|
| F8   | 302287   | LEFT UPPER CROSSPIECE SUPPORT+LOCKING LEVER    |
| F9   | 302286   | RIGHT UPPER CROSSPIECE SUPPORT+LOCKING LEVER   |
| F10  | 302288   | SET OF LEVERS TO LOCK TRUNK SUPPORT VERTICALLY |
| F11  | 302268   | UPPER PELVIC BLOCK FIXING                      |
| F12  | 301806   | SET OF LEVER TO LOCK PELVIC SUPP.VERTICALLY    |
| F13  | 302407   | PAIR OF HEIGHT ADJUST.CABLES GRILLO small(1-2) |
| F14  | 301808   | PAIR OF KNOBS FOR GAS SPRING GRILLO            |
| F15  | 302823   | OPERATING LEVER SUPPORT                        |
| POS. | PART NR. | DESCRIPTION                                    |

Spare Parts Manual UPPER PART OF FRONT-DRIVE GRILLO BASE size Small

| POS. | PART NR. | DESCRIPTION                            |
|------|----------|----------------------------------------|
| F19  | 303206   | BASE FRONT-DRIVE GRILLO Small + WHEELS |
| F18  | 302042   | GAS SPRING GRILLO                      |
| F17  | 301810   | COMPLETE RGT JOINT                     |
| F16  | 301809   | COMPLETE LEFT JOINT                    |
| _F13 | 302407   | PAIR OF HEIGHT ADJUSTMENT CABLES       |

Spare Parts Manual FRONT DRIVE GRILLO JOINTS size Small

| F20  | 301816   | PAIR OF DIRECT.CAPS FOR WHEELS        |
|------|----------|---------------------------------------|
| F21  | 303208   | PAIR OF WHEEL SUPPORTS                |
| F22  | 301812   | PAIR OF UPPER/LOWER SUPPORTS OF SIDE  |
| F23  | 303209   | PAIR OF SIDE SUPPORTS                 |
| F24  | 303211   | KIT OF LOWER CROSSPIECE SUPPORT       |
| F25  | 303212   | PAIR OF EXTENSIONS REAR WHEEL SUPPORT |
| F26  | 303213   | LOWER CROSSPIECE+SCREWS               |
| F27  | 301817   | PAIR OF DIRECTION LOCKS               |
| F28  | 301818   | PAIR OF COMPLETE REAR WHEELS          |
| F29  | 303215   | PAIR OF COMPLETE FRONT WHEELS         |
| POS. | PART NR. | DESCRIPTION                           |
|      |          | <u> </u>                              |

Spare Parts Manual LOWER PART OF FRONT-DRIVE GRILLO BASE size Small

|   | ΑI   | 301032   | SET OF CLAMPING LEVER TO ROTATE TRUNK SUPPORT |
|---|------|----------|-----------------------------------------------|
|   | A2   | 171609   | CENTRAL UPHOLSTERY                            |
|   | A3   | 303194   | PAIR OF TRUNK HALF SUPPORT                    |
| ١ | A4   | 302221   | EXTERNAL ROTATION SUPPORT + WIDTH ADJUSTMENT  |
| / | A5   | 302298   | PAIR OF PROFILE TO SLIDE TRUNK/PELVIC SUPPORT |
|   | A6   | 303221   | PAIR OF TRUNK PADDING + STRAPS AND RIVETS     |
|   | A7   | 301842   | SET OF LEVERS FOR TRUNK SUPPORT WIDTH         |
|   | A8   | 303223   | PAIR OF TRUNK SUPPORT JOINTS                  |
|   | A9   | 301843   | SET OF TRUNK SUPPORT JOINT LEVERS             |
|   | A10  | 303224   | FRAME+JOINTS TRUNK SUPPORT                    |
|   | POS. | PART NR. | DESCRIPTION                                   |
|   |      |          |                                               |

pag. 6

Spare Parts Manual TRUNK SUPPORT size Small

| B1             | 171609   | CENTRAL UPHOLSTERY                                |
|----------------|----------|---------------------------------------------------|
| B2<br>B3       | 303193   | PAIR OF PELVIC HALF SUPPORT                       |
| В3             | 303226   | PELVIC SUPPORT +SCREWS                            |
| B4<br>B5<br>B6 | 303227   | PROFILE TO ADJUST PELVIC SUPPORT IN WIDTH + HOOKS |
| B5             | 303229   | PAIR OF PELVIC PADDING + STRAPS AND RIVETS        |
| B6             | 301847   | PELVIC SUPPORT HEIGHT ADJUSTMENT                  |
| В7             | 302298   | PAIR OF PROFILE TO SLIDE TRUNK/PELVIC SUPPORT     |
| В8             | 301842   | SET OF LEVERS FOR TRUNK SUPPORT WIDTH             |
| POS.           | PART NR. | DESCRIPTION                                       |

Spare Parts Manual PELVIC SUPPORT Small

|   | G1   | 171206   | 890 small UPHOLSTERY for GRILLO           |
|---|------|----------|-------------------------------------------|
|   | G2   | 301856   | PAIR OF CURVED PLATE 890 small            |
|   | G3   | 301858   | PAIR OF ABDUCT.SLIDING PROFILE            |
|   | G4   | 301859   | PAIR OF ABDUCT. 890 STOP                  |
|   | G5   | 301860   | HORIZONTAL BAR 890 small +CAP             |
|   | G6   | 301862   | 890 FIXING BAR +LEVER/SCREWS              |
|   | G7   | 303231   | 890 VERTICAL .BAR+CAP                     |
|   | G8   | 303233   | FIXING LOCK 890 + SCREWS                  |
| 7 | G9   | 301866   | SET OF HEIGHT ADJUSTMENT LEVER 890 GRILLO |
|   | POS. | PART NR. | DESCRIPTION                               |
|   |      |          |                                           |

Spare Parts Manual LEG DIVIDER+ABDUCTORS size Small pag. 9

| А    | 103640   | 925-Medium TRUNK SUPPORT                 |
|------|----------|------------------------------------------|
| В    | 103636   | 924-Medium PELVIC SUPPORT                |
| _C   | 103632   | 930-Medium PELVIC HARNESS                |
| _D   | 103574   | 809 Medium ARM SUPPORT                   |
| E    | 103587   | 926 Medium HANDLEBAR FRONT DRIVE         |
| F    | 303203   | FRAME FOR FRONT DRIVE GRILLO Medium      |
| G    | 102809   | 890-C Medium LEG DIVIDER+ABDUCTOR        |
|      | 103590   | 929 PEDALS FOR PARKING BRAKES            |
| N    | 103589   | 928 medium/large REAR WHEELS NARROW BASE |
| Р    | 103603   | 815 Medium SADDLE                        |
| Q    | 103581   | 923 PUSH HANDLEBAR FOR CARE GIVERS       |
| R    | 105605   | 810 Medium PAIR OF WEIGHT BARS GRILLO    |
| S    | 102812   | 890-SC Medium LEG DIVIDER                |
| Т    | 102970   | 939 ERGONOMIC HANDLES                    |
| V    | 103616   | 943-Medium ARM STRAPS                    |
| POS. | PART NR. | DESCRIPTION                              |
|      |          |                                          |