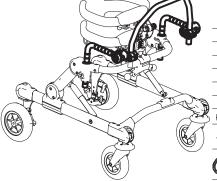

Spare Parts Manual UPPER PART OF FRONT-DRIVE GRILLO BASE size Small

| POS. | PART NR. | DESCRIPTION                            |
|------|----------|----------------------------------------|
| F19  | 303206   | BASE FRONT-DRIVE GRILLO Small + WHEELS |
| F18  | 302042   | GAS SPRING GRILLO                      |
| F17  | 301810   | COMPLETE RGT JOINT                     |
| F16  | 301809   | COMPLETE LEFT JOINT                    |
| _F13 | 302407   | PAIR OF HEIGHT ADJUSTMENT CABLES       |

Spare Parts Manual FRONT DRIVE GRILLO JOINTS size Small

| F20  | 301816   | PAIR OF DIRECT.CAPS FOR WHEELS        |
|------|----------|---------------------------------------|
| F21  | 303208   | PAIR OF WHEEL SUPPORTS                |
| F22  | 301812   | PAIR OF UPPER/LOWER SUPPORTS OF SIDE  |
| F23  | 303209   | PAIR OF SIDE SUPPORTS                 |
| F24  | 303211   | KIT OF LOWER CROSSPIECE SUPPORT       |
| F25  | 303212   | PAIR OF EXTENSIONS REAR WHEEL SUPPORT |
| F26  | 303213   | LOWER CROSSPIECE+SCREWS               |
| F27  | 301817   | PAIR OF DIRECTION LOCKS               |
| F28  | 301818   | PAIR OF COMPLETE REAR WHEELS          |
| F29  | 303215   | PAIR OF COMPLETE FRONT WHEELS         |
| POS. | PART NR. | DESCRIPTION                           |
|      |          | <u> </u>                              |

Spare Parts Manual LOWER PART OF FRONT-DRIVE GRILLO BASE size Small

|   | ΑI   | 301032   | SET OF CLAMPING LEVER TO ROTATE TRUNK SUPPORT |
|---|------|----------|-----------------------------------------------|
|   | A2   | 171609   | CENTRAL UPHOLSTERY                            |
|   | A3   | 303194   | PAIR OF TRUNK HALF SUPPORT                    |
| ١ | A4   | 302221   | EXTERNAL ROTATION SUPPORT + WIDTH ADJUSTMENT  |
| / | A5   | 302298   | PAIR OF PROFILE TO SLIDE TRUNK/PELVIC SUPPORT |
|   | A6   | 303221   | PAIR OF TRUNK PADDING + STRAPS AND RIVETS     |
|   | A7   | 301842   | SET OF LEVERS FOR TRUNK SUPPORT WIDTH         |
|   | A8   | 303223   | PAIR OF TRUNK SUPPORT JOINTS                  |
|   | A9   | 301843   | SET OF TRUNK SUPPORT JOINT LEVERS             |
|   | A10  | 303224   | FRAME+JOINTS TRUNK SUPPORT                    |
|   | POS. | PART NR. | DESCRIPTION                                   |
|   |      |          |                                               |