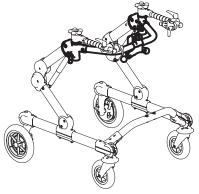

Spare Parts Manual UPPER PART OF FRONT-DRIVE GRILLO BASE size Small

| POS. | PART NR. | DESCRIPTION                            |
|------|----------|----------------------------------------|
| F19  | 303206   | BASE FRONT-DRIVE GRILLO Small + WHEELS |
| F18  | 302042   | GAS SPRING GRILLO                      |
| F17  | 301810   | COMPLETE RGT JOINT                     |
| F16  | 301809   | COMPLETE LEFT JOINT                    |
| _F13 | 302407   | PAIR OF HEIGHT ADJUSTMENT CABLES       |