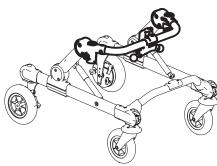

Spare Parts FRONT DRIVE GRILLO mini

DRIGEDIA'
THIS DRAWING BELONGS TO ORMESA: IT IS FORBIDDEN TO REPRODUCE, CHANGE OR INFORM ANY THIRD PARTY ABOUT ITS CONTENTS

|   | 11   | 302701   | PAIR OF HEIGHT ADJUST.CABLES                   |
|---|------|----------|------------------------------------------------|
|   | 12   | 171486   | HINGE UPHOLSTERY                               |
|   | 13   | 302700   | UPPER CROSSPIECE SUPPORT+SCREWS                |
|   | 14   | 303088   | LEFT UPPER CROSSPIECE SUPPORT+LOCKING LEVER    |
|   | 15   | 303089   | RIGHT UPPER CROSSPIECE SUPPORT+LOCKING LEVER   |
|   | 16   | 302288   | SET OF LEVERS TO LOCK TRUNK SUPPORT VERTICALLY |
|   | 17   | 302268   | UPPER PELVIC BLOCK FIXING                      |
|   | 18   | 301806   | SET OF LEVERS TO LOCK PELVIC SUPP. VERTICALLY  |
| B | 19   | 301808   | PAIR OF KNOBS FOR GAS SPRING                   |
|   | l10  | 302823   | OPERATING LEVER SUPPORT                        |
| ₹ | POS. | PART NR. | DESCRIPTION                                    |
|   |      |          |                                                |

Spare Parts UPPER PART OF GRILLO BASE size mini

|  | 11   | 302701   | PAIR OF HEIGHT ADJUST.CABLES |
|--|------|----------|------------------------------|
|  | 112  | 302702   | COMPLETE RIGHT SIDE          |
|  | 113  | 302703   | COMPLETE LEFT SIDE           |
|  | 114  | 302704   | GAS SPRING                   |
|  | POS. | PART NR. | DESCRIPTION                  |