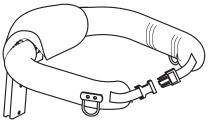

Spare Parts Manual PELVIC SUPPORT Small

|   | G1   | 171206   | 890 small UPHOLSTERY for GRILLO           |
|---|------|----------|-------------------------------------------|
|   | G2   | 301856   | PAIR OF CURVED PLATE 890 small            |
|   | G3   | 301858   | PAIR OF ABDUCT.SLIDING PROFILE            |
|   | G4   | 301859   | PAIR OF ABDUCT. 890 STOP                  |
|   | G5   | 301860   | HORIZONTAL BAR 890 small +CAP             |
|   | G6   | 301862   | 890 FIXING BAR +LEVER/SCREWS              |
|   | G7   | 303231   | 890 VERTICAL .BAR+CAP                     |
|   | G8   | 303233   | FIXING LOCK 890 + SCREWS                  |
| 7 | G9   | 301866   | SET OF HEIGHT ADJUSTMENT LEVER 890 GRILLO |
|   | POS. | PART NR. | DESCRIPTION                               |
|   |      |          |                                           |