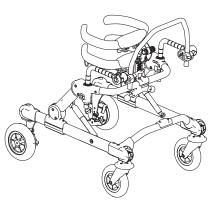

Spare Parts FRONT DRIVE GRILLO mini

DRIGEDIA'
THIS DRAWING BELONGS TO ORMESA: IT IS FORBIDDEN TO REPRODUCE, CHANGE OR INFORM ANY THIRD PARTY ABOUT ITS CONTENTS

|   | 11   | 302701   | PAIR OF HEIGHT ADJUST.CABLES                   |
|---|------|----------|------------------------------------------------|
|   | 12   | 171486   | HINGE UPHOLSTERY                               |
|   | 13   | 302700   | UPPER CROSSPIECE SUPPORT+SCREWS                |
|   | 14   | 303088   | LEFT UPPER CROSSPIECE SUPPORT+LOCKING LEVER    |
|   | 15   | 303089   | RIGHT UPPER CROSSPIECE SUPPORT+LOCKING LEVER   |
|   | 16   | 302288   | SET OF LEVERS TO LOCK TRUNK SUPPORT VERTICALLY |
|   | 17   | 302268   | UPPER PELVIC BLOCK FIXING                      |
|   | 18   | 301806   | SET OF LEVERS TO LOCK PELVIC SUPP. VERTICALLY  |
| B | 19   | 301808   | PAIR OF KNOBS FOR GAS SPRING                   |
|   | l10  | 302823   | OPERATING LEVER SUPPORT                        |
| ₹ | POS. | PART NR. | DESCRIPTION                                    |
|   |      |          |                                                |

Spare Parts UPPER PART OF GRILLO BASE size mini

|  | 11   | 302701   | PAIR OF HEIGHT ADJUST.CABLES |
|--|------|----------|------------------------------|
|  | 112  | 302702   | COMPLETE RIGHT SIDE          |
|  | 113  | 302703   | COMPLETE LEFT SIDE           |
|  | 114  | 302704   | GAS SPRING                   |
|  | POS. | PART NR. | DESCRIPTION                  |