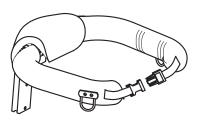

HANDLEBAR SUPPORT + HORIZONTAL BARS FRONT-DRIVE GRILLO size Medium pag. 2

| F7   | 303205   | UPPER CROSSPIECE SUPPORT+LOCKING LEVERS         |  |
|------|----------|-------------------------------------------------|--|
| F8   | 302287   | LEFT UPPER CROSSPIECE SUPPORT+LOCKING LEVER     |  |
| F9   | 302286   | RIGHT UPPER CROSSPIECE SUPPORT+LOCKING LEVER    |  |
| F10  | 302288   | SET OF LEVERS TO LOCK TRUNK SUPPORT VERTICALLY  |  |
| _F11 | 302268   | UPPER PELVIC BLOCK FIXING                       |  |
| _F12 | 301806   | SET OF LEVER TO LOCK PELVIC SUPP. VERTICALLY    |  |
| F13  | 302408   | PAIR OF HEIGHT ADJUST.CABLES GRILLO medium(3-4) |  |
| F14  | 301808   | PAIR OF KNOBS FOR GAS SPRING GRILLO             |  |
| _F15 | 302823   | OPERATING LEVER SUPPORT                         |  |
| POS. | PART NR. | DESCRIPTION                                     |  |

UPPER PART OF FRONT-DRIVE GRILLO BASE size Medium

| _F13 | 302408   | PAIR OF HEIGHT ADJUST.CABLES   |
|------|----------|--------------------------------|
| F16  | 301823   | COMPLETE LEFT JOINT            |
| F17  | 301824   | COMPLETE RGT JOINT             |
| F18  | 302032   | GAS SPRING                     |
| F19  | 303207   | BASE FRONT-DRIVE GRILLO Medium |
| POS. | PART NR. | DESCRIPTION                    |
|      |          |                                |