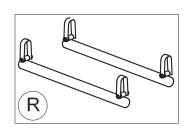

Spare Parts Manual LEG DIVIDER+ABDUCTORS size Small pag. 9

| А    | 103640   | 925-Medium TRUNK SUPPORT                 |
|------|----------|------------------------------------------|
| В    | 103636   | 924-Medium PELVIC SUPPORT                |
| _C   | 103632   | 930-Medium PELVIC HARNESS                |
| _D   | 103574   | 809 Medium ARM SUPPORT                   |
| E    | 103587   | 926 Medium HANDLEBAR FRONT DRIVE         |
| F    | 303203   | FRAME FOR FRONT DRIVE GRILLO Medium      |
| G    | 102809   | 890-C Medium LEG DIVIDER+ABDUCTOR        |
|      | 103590   | 929 PEDALS FOR PARKING BRAKES            |
| N    | 103589   | 928 medium/large REAR WHEELS NARROW BASE |
| Р    | 103603   | 815 Medium SADDLE                        |
| Q    | 103581   | 923 PUSH HANDLEBAR FOR CARE GIVERS       |
| R    | 105605   | 810 Medium PAIR OF WEIGHT BARS GRILLO    |
| S    | 102812   | 890-SC Medium LEG DIVIDER                |
| Т    | 102970   | 939 ERGONOMIC HANDLES                    |
| V    | 103616   | 943-Medium ARM STRAPS                    |
| POS. | PART NR. | DESCRIPTION                              |
|      |          |                                          |

Spare Parts Manual LEG DIVIDER+ABDUCTORS size Medium pag. 9

pag. 1

| _A     | 103641   | 925-L TRUNK SUPPORT                                     |
|--------|----------|---------------------------------------------------------|
| В      | 103637   | 924-L PELVIC SUPPORT                                    |
| С      | 103633   | 930-L PELVIC HARNESS                                    |
| D      | 103613   | 809-L ARM SUPPORT                                       |
| E<br>F | 103599   | 926-L HANDLEBAR FOR FRONT DRIVE                         |
| F      | 303235   | FRAME FOR FRONT DRIVE                                   |
| G      | 102810   | 890-C Large LEG DIVIDER+ABDUCTOR                        |
|        | 103590   | 929 PEDALS FOR PARKING BRAKES                           |
| N      | 103589   | 928 med/large REAR WHEELS NARROW BASE WITH BRAKE PEDALS |
| R      | 105605   | 810 M-L PAIR OF WEIGHT BARS                             |
| S      | 102813   | 890-SC Large LEG DIVIDER                                |
| Т      | 102970   | 939 ERGONOMIC HANDLES                                   |
| V      | 103616   | 943 M-L ARM STRAPS                                      |
| POS.   | PART NR. | DESCRIPTION                                             |
|        |          |                                                         |