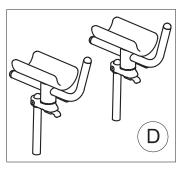

Spare Parts Manual LEG DIVIDER+ABDUCTORS size Small pag. 9

| А    | 103640   | 925-Medium TRUNK SUPPORT                 |
|------|----------|------------------------------------------|
| В    | 103636   | 924-Medium PELVIC SUPPORT                |
| _C   | 103632   | 930-Medium PELVIC HARNESS                |
| _D   | 103574   | 809 Medium ARM SUPPORT                   |
| E    | 103587   | 926 Medium HANDLEBAR FRONT DRIVE         |
| F    | 303203   | FRAME FOR FRONT DRIVE GRILLO Medium      |
| G    | 102809   | 890-C Medium LEG DIVIDER+ABDUCTOR        |
|      | 103590   | 929 PEDALS FOR PARKING BRAKES            |
| N    | 103589   | 928 medium/large REAR WHEELS NARROW BASE |
| Р    | 103603   | 815 Medium SADDLE                        |
| Q    | 103581   | 923 PUSH HANDLEBAR FOR CARE GIVERS       |
| R    | 105605   | 810 Medium PAIR OF WEIGHT BARS GRILLO    |
| S    | 102812   | 890-SC Medium LEG DIVIDER                |
| Т    | 102970   | 939 ERGONOMIC HANDLES                    |
| V    | 103616   | 943-Medium ARM STRAPS                    |
| POS. | PART NR. | DESCRIPTION                              |
|      |          |                                          |