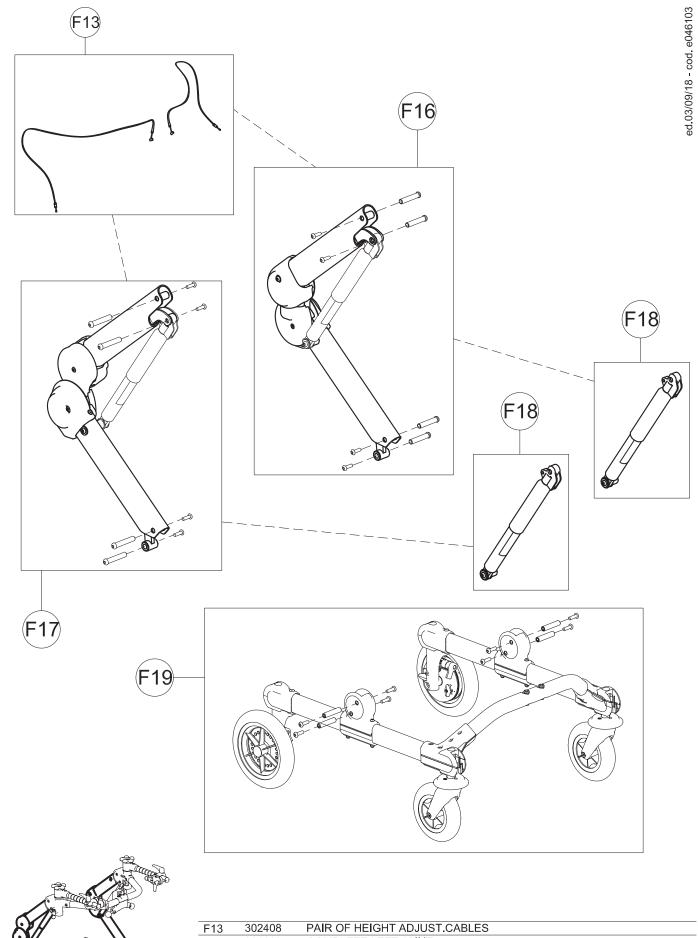

Spare Parts Manual UPPER PART OF FRONT-DRIVE GRILLO BASE size Small

| POS. | PART NR. | DESCRIPTION                            |
|------|----------|----------------------------------------|
| F19  | 303206   | BASE FRONT-DRIVE GRILLO Small + WHEELS |
| F18  | 302042   | GAS SPRING GRILLO                      |
| F17  | 301810   | COMPLETE RGT JOINT                     |
| F16  | 301809   | COMPLETE LEFT JOINT                    |
| _F13 | 302407   | PAIR OF HEIGHT ADJUSTMENT CABLES       |