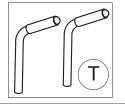

Spare Parts Manual LEG DIVIDER+ABDUCTORS size Small pag. 9

| А    | 103640   | 925-Medium TRUNK SUPPORT                 |
|------|----------|------------------------------------------|
| В    | 103636   | 924-Medium PELVIC SUPPORT                |
| _C   | 103632   | 930-Medium PELVIC HARNESS                |
| _D   | 103574   | 809 Medium ARM SUPPORT                   |
| E    | 103587   | 926 Medium HANDLEBAR FRONT DRIVE         |
| F    | 303203   | FRAME FOR FRONT DRIVE GRILLO Medium      |
| G    | 102809   | 890-C Medium LEG DIVIDER+ABDUCTOR        |
|      | 103590   | 929 PEDALS FOR PARKING BRAKES            |
| N    | 103589   | 928 medium/large REAR WHEELS NARROW BASE |
| Р    | 103603   | 815 Medium SADDLE                        |
| Q    | 103581   | 923 PUSH HANDLEBAR FOR CARE GIVERS       |
| R    | 105605   | 810 Medium PAIR OF WEIGHT BARS GRILLO    |
| S    | 102812   | 890-SC Medium LEG DIVIDER                |
| Т    | 102970   | 939 ERGONOMIC HANDLES                    |
| V    | 103616   | 943-Medium ARM STRAPS                    |
| POS. | PART NR. | DESCRIPTION                              |
|      |          |                                          |

Spare Parts Manual LEG DIVIDER+ABDUCTORS size Medium pag. 9

pag. 1

| _A     | 103641   | 925-L TRUNK SUPPORT                                     |
|--------|----------|---------------------------------------------------------|
| В      | 103637   | 924-L PELVIC SUPPORT                                    |
| С      | 103633   | 930-L PELVIC HARNESS                                    |
| D      | 103613   | 809-L ARM SUPPORT                                       |
| E<br>F | 103599   | 926-L HANDLEBAR FOR FRONT DRIVE                         |
| F      | 303235   | FRAME FOR FRONT DRIVE                                   |
| G      | 102810   | 890-C Large LEG DIVIDER+ABDUCTOR                        |
|        | 103590   | 929 PEDALS FOR PARKING BRAKES                           |
| N      | 103589   | 928 med/large REAR WHEELS NARROW BASE WITH BRAKE PEDALS |
| R      | 105605   | 810 M-L PAIR OF WEIGHT BARS                             |
| S      | 102813   | 890-SC Large LEG DIVIDER                                |
| Т      | 102970   | 939 ERGONOMIC HANDLES                                   |
| V      | 103616   | 943 M-L ARM STRAPS                                      |
| POS.   | PART NR. | DESCRIPTION                                             |
|        |          |                                                         |