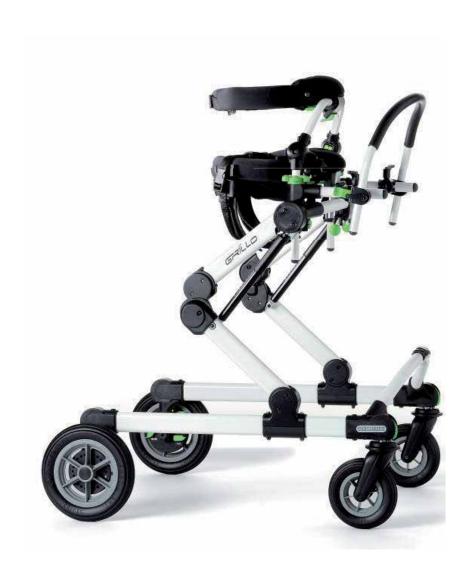

## **Grillo**

Vues éclatées - Pièces détachées

925-Small TRUNK SUPPORT

| F1   | 301797   | PAIR OF KNOBS TO FIX HORIZONT.SUPPORT.         |
|------|----------|------------------------------------------------|
| F2   | 302404   | PAIR OF HORIZONTAL BARS GRILLO small(1-2)      |
| F3   | 302450   | RGT-LEFT SUPPORTS OF 809 GRILLO                |
| F4   | 301799   | PAIR OF M8X35 HANDLES                          |
| F5   | 301800   | PAIR OF M6X30 HANDLES                          |
| F6   | 301801   | SET OF LEVERS TO LOCK THE HANDLEBAR VERTICALLY |
| POS. | PART NR. | DESCRIPTION                                    |

HANDLEBAR SUPPORT + HORIZONTAL BARS FRONT-DRIVE GRILLO size Small pag. 2

| F7   | 303204   | UPPER CROSSPIECE SUPPORT+LOCKING LEVERS        |
|------|----------|------------------------------------------------|
| F8   | 302287   | LEFT UPPER CROSSPIECE SUPPORT+LOCKING LEVER    |
| F9   | 302286   | RIGHT UPPER CROSSPIECE SUPPORT+LOCKING LEVER   |
| F10  | 302288   | SET OF LEVERS TO LOCK TRUNK SUPPORT VERTICALLY |
| F11  | 302268   | UPPER PELVIC BLOCK FIXING                      |
| F12  | 301806   | SET OF LEVER TO LOCK PELVIC SUPP.VERTICALLY    |
| F13  | 302407   | PAIR OF HEIGHT ADJUST.CABLES GRILLO small(1-2) |
| F14  | 301808   | PAIR OF KNOBS FOR GAS SPRING GRILLO            |
| F15  | 302823   | OPERATING LEVER SUPPORT                        |
| POS. | PART NR. | DESCRIPTION                                    |

Spare Parts Manual UPPER PART OF FRONT-DRIVE GRILLO BASE size Small

| POS. | PART NR. | DESCRIPTION                            |
|------|----------|----------------------------------------|
| F19  | 303206   | BASE FRONT-DRIVE GRILLO Small + WHEELS |
| F18  | 302042   | GAS SPRING GRILLO                      |
| F17  | 301810   | COMPLETE RGT JOINT                     |
| F16  | 301809   | COMPLETE LEFT JOINT                    |
| _F13 | 302407   | PAIR OF HEIGHT ADJUSTMENT CABLES       |