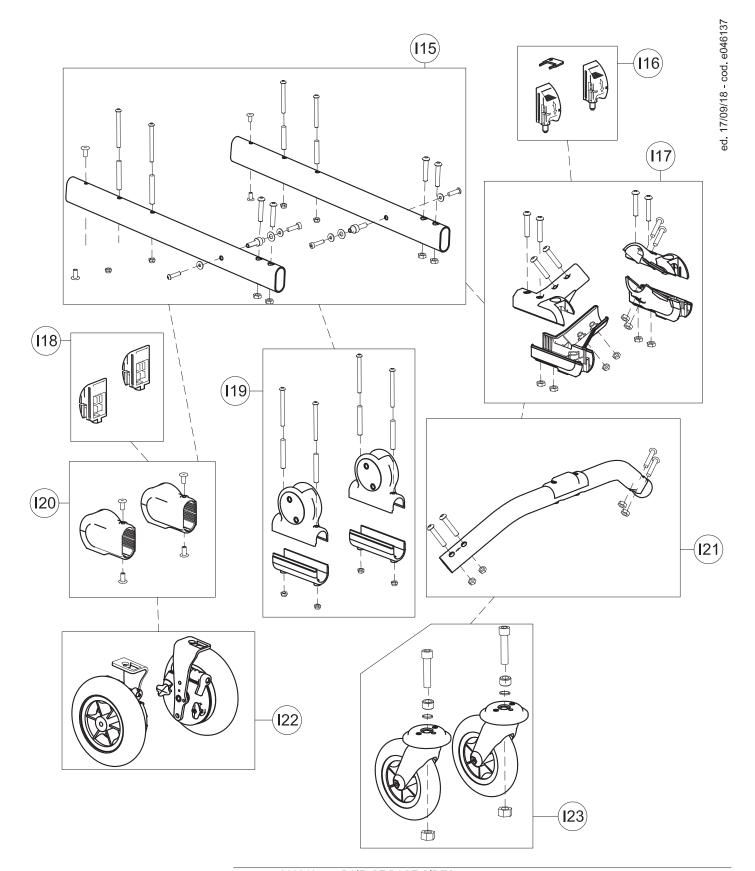

Spare Parts LOWER PART OF GRILLO BASE size mini

|   | F1   | 171609   | CENTRAL UPHOLSTERY                                |
|---|------|----------|---------------------------------------------------|
|   | F2   | 303199   | PAIR OF PELVIC HALF SUPPORT                       |
|   | F3   | 303226   | PELVIC SUPPORT +SCREWS                            |
| ) | F4   | 303098   | PROFILE TO ADJUST PELVIC SUPPORT IN WIDTH + HOOKS |
| , | F5   | 303253   | PAIR OF PELVIC PADDING + STRAPS AND RIVETS        |
|   | F6   | 303099   | PELVIC SUPPORT HEIGHT ADJUSTMENT                  |
|   | F7   | 302298   | PAIR OF PROFILE TO SLIDE TRUNK SUPPORT            |
|   | F8   | 301842   | SET OF LEVERS FOR TRUNK SUPPORT WIDTH             |
|   | POS. | PART NR. | DESCRIPTION                                       |
|   |      |          |                                                   |