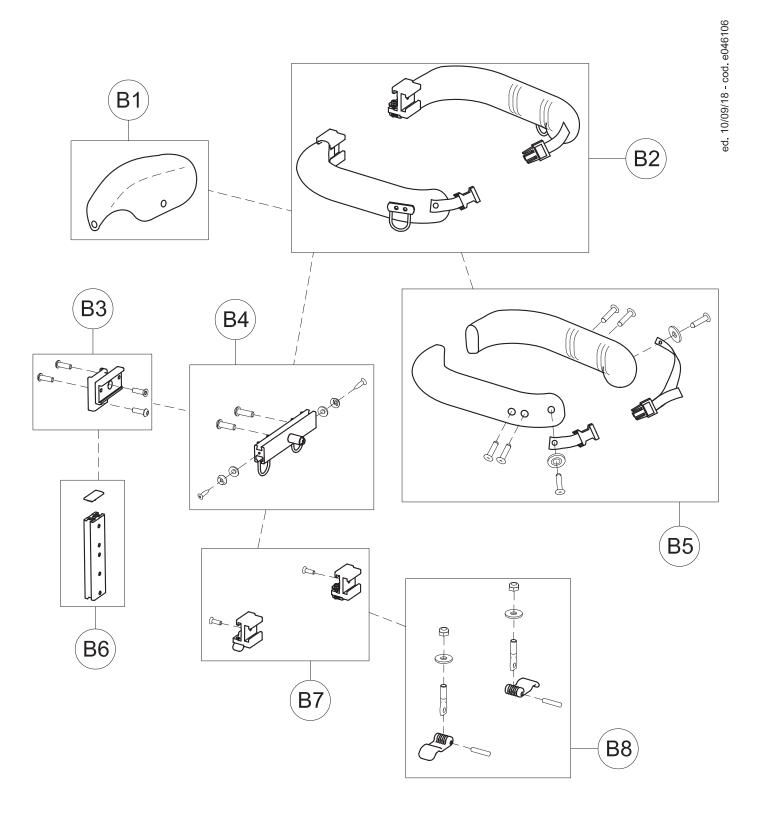

HANDLEBAR SUPPORT + HORIZONTAL BARS FRONT-DRIVE GRILLO size Small pag. 2

| F7   | 303204   | UPPER CROSSPIECE SUPPORT+LOCKING LEVERS        |
|------|----------|------------------------------------------------|
| F8   | 302287   | LEFT UPPER CROSSPIECE SUPPORT+LOCKING LEVER    |
| F9   | 302286   | RIGHT UPPER CROSSPIECE SUPPORT+LOCKING LEVER   |
| F10  | 302288   | SET OF LEVERS TO LOCK TRUNK SUPPORT VERTICALLY |
| F11  | 302268   | UPPER PELVIC BLOCK FIXING                      |
| F12  | 301806   | SET OF LEVER TO LOCK PELVIC SUPP.VERTICALLY    |
| F13  | 302407   | PAIR OF HEIGHT ADJUST.CABLES GRILLO small(1-2) |
| F14  | 301808   | PAIR OF KNOBS FOR GAS SPRING GRILLO            |
| F15  | 302823   | OPERATING LEVER SUPPORT                        |
| POS. | PART NR. | DESCRIPTION                                    |

HANDLEBAR SUPPORT + HORIZONTAL BARS FRONT-DRIVE GRILLO size Medium pag. 2

| F7   | 303205   | UPPER CROSSPIECE SUPPORT+LOCKING LEVERS         |  |
|------|----------|-------------------------------------------------|--|
| F8   | 302287   | LEFT UPPER CROSSPIECE SUPPORT+LOCKING LEVER     |  |
| F9   | 302286   | RIGHT UPPER CROSSPIECE SUPPORT+LOCKING LEVER    |  |
| F10  | 302288   | SET OF LEVERS TO LOCK TRUNK SUPPORT VERTICALLY  |  |
| _F11 | 302268   | UPPER PELVIC BLOCK FIXING                       |  |
| _F12 | 301806   | SET OF LEVER TO LOCK PELVIC SUPP. VERTICALLY    |  |
| F13  | 302408   | PAIR OF HEIGHT ADJUST.CABLES GRILLO medium(3-4) |  |
| F14  | 301808   | PAIR OF KNOBS FOR GAS SPRING GRILLO             |  |
| _F15 | 302823   | OPERATING LEVER SUPPORT                         |  |
| POS. | PART NR. | DESCRIPTION                                     |  |