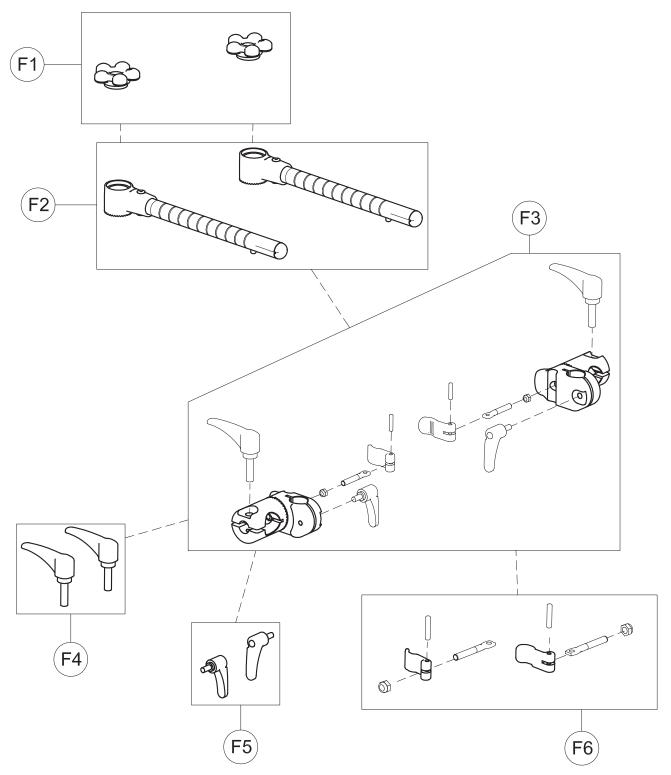

## **Grillo**

Vues éclatées - Pièces détachées

925-Small TRUNK SUPPORT

| F1   | 301797   | PAIR OF KNOBS TO FIX HORIZONT.SUPPORT.         |
|------|----------|------------------------------------------------|
| F2   | 302404   | PAIR OF HORIZONTAL BARS GRILLO small(1-2)      |
| F3   | 302450   | RGT-LEFT SUPPORTS OF 809 GRILLO                |
| F4   | 301799   | PAIR OF M8X35 HANDLES                          |
| F5   | 301800   | PAIR OF M6X30 HANDLES                          |
| F6   | 301801   | SET OF LEVERS TO LOCK THE HANDLEBAR VERTICALLY |
| POS. | PART NR. | DESCRIPTION                                    |

HANDLEBAR SUPPORT + HORIZONTAL BARS FRONT-DRIVE GRILLO size Small pag. 2

| F7   | 303204   | UPPER CROSSPIECE SUPPORT+LOCKING LEVERS        |
|------|----------|------------------------------------------------|
| F8   | 302287   | LEFT UPPER CROSSPIECE SUPPORT+LOCKING LEVER    |
| F9   | 302286   | RIGHT UPPER CROSSPIECE SUPPORT+LOCKING LEVER   |
| F10  | 302288   | SET OF LEVERS TO LOCK TRUNK SUPPORT VERTICALLY |
| F11  | 302268   | UPPER PELVIC BLOCK FIXING                      |
| F12  | 301806   | SET OF LEVER TO LOCK PELVIC SUPP.VERTICALLY    |
| F13  | 302407   | PAIR OF HEIGHT ADJUST.CABLES GRILLO small(1-2) |
| F14  | 301808   | PAIR OF KNOBS FOR GAS SPRING GRILLO            |
| F15  | 302823   | OPERATING LEVER SUPPORT                        |
| POS. | PART NR. | DESCRIPTION                                    |