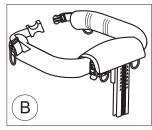

HANDLEBAR SUPPORT + HORIZONTAL BARS FRONT-DRIVE GRILLO size Small pag. 2

| F7   | 303204   | UPPER CROSSPIECE SUPPORT+LOCKING LEVERS        |
|------|----------|------------------------------------------------|
| F8   | 302287   | LEFT UPPER CROSSPIECE SUPPORT+LOCKING LEVER    |
| F9   | 302286   | RIGHT UPPER CROSSPIECE SUPPORT+LOCKING LEVER   |
| F10  | 302288   | SET OF LEVERS TO LOCK TRUNK SUPPORT VERTICALLY |
| F11  | 302268   | UPPER PELVIC BLOCK FIXING                      |
| F12  | 301806   | SET OF LEVER TO LOCK PELVIC SUPP.VERTICALLY    |
| F13  | 302407   | PAIR OF HEIGHT ADJUST.CABLES GRILLO small(1-2) |
| F14  | 301808   | PAIR OF KNOBS FOR GAS SPRING GRILLO            |
| F15  | 302823   | OPERATING LEVER SUPPORT                        |
| POS. | PART NR. | DESCRIPTION                                    |

HANDLEBAR SUPPORT + HORIZONTAL BARS FRONT-DRIVE GRILLO size Medium pag. 2

| F7   | 303205   | UPPER CROSSPIECE SUPPORT+LOCKING LEVERS         |  |
|------|----------|-------------------------------------------------|--|
| F8   | 302287   | LEFT UPPER CROSSPIECE SUPPORT+LOCKING LEVER     |  |
| F9   | 302286   | RIGHT UPPER CROSSPIECE SUPPORT+LOCKING LEVER    |  |
| F10  | 302288   | SET OF LEVERS TO LOCK TRUNK SUPPORT VERTICALLY  |  |
| _F11 | 302268   | UPPER PELVIC BLOCK FIXING                       |  |
| _F12 | 301806   | SET OF LEVER TO LOCK PELVIC SUPP. VERTICALLY    |  |
| F13  | 302408   | PAIR OF HEIGHT ADJUST.CABLES GRILLO medium(3-4) |  |
| F14  | 301808   | PAIR OF KNOBS FOR GAS SPRING GRILLO             |  |
| _F15 | 302823   | OPERATING LEVER SUPPORT                         |  |
| POS. | PART NR. | DESCRIPTION                                     |  |

HANDLEBAR SUPPORT + HORIZONTAL BARS FRONT-DRIVE GRILLO size Large pag. 2

| _ |      |          |                                                |
|---|------|----------|------------------------------------------------|
|   | POS. | PART NR. | DESCRIPTION                                    |
|   | F13  | 302394   | CABLES SET+ DOUBLER                            |
|   | F12  | 302290   | COMMAND SUPPORT + LEVERS AND KNOBS             |
|   | F11  | 301808   | PAIR OF KNOBS FOR GAS SPRING GRILLO            |
|   | F10  | 302288   | SET OF LEVERS TO LOCK TRUNK SUPPORT VERTICALLY |
|   | F9   | 302286   | RIGHT UPPER CROSSPIECE SUPPORT+LOCKING LEVER   |
|   | F8   | 302287   | LEFT UPPER CROSSPIECE SUPPORT+LOCKING LEVER    |
|   | _F7  | 303236   | UPPER CROSSPIECE SUPPORT+LOCKING LEVERS        |