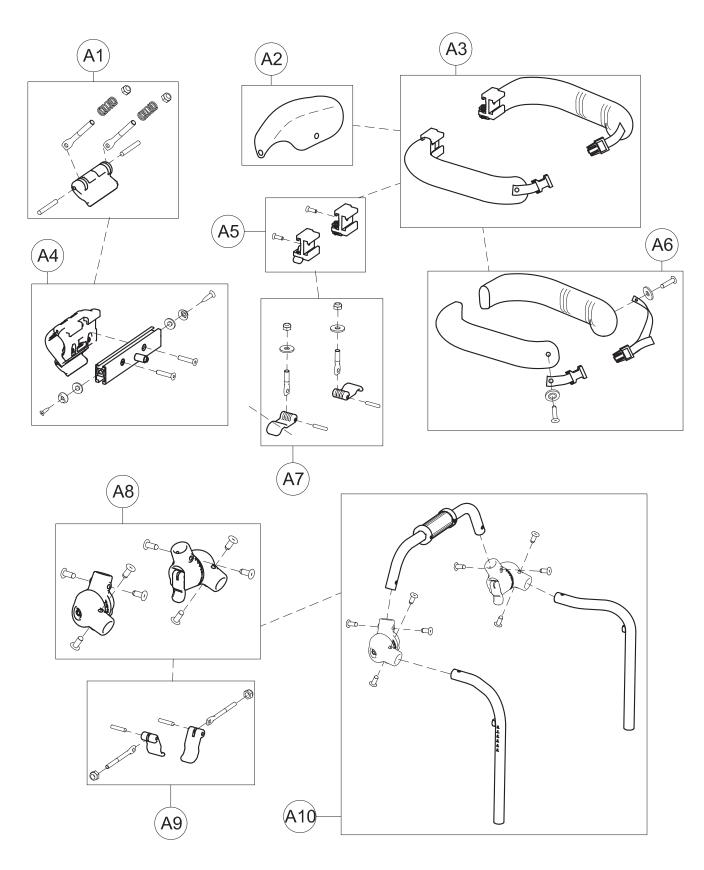

## Spare Parts PUSHING HANDLEBAR for CARE GIVERS

|    | Α    | 302843   | COMPLETE TRAY                                    |
|----|------|----------|--------------------------------------------------|
|    | В    | 102964   | 937 HANDLES                                      |
|    | Е    | 103621   | 930 PELVIC HARNESS                               |
|    | F    | 103634   | 924 PELVIC SUPPORT                               |
|    | G    | 102961   | 890 LEG DIVIDER                                  |
|    | 1    | 302699   | FRAME (BASE + WHEELS)                            |
|    | J    | 103581   | 923 PUSH.HANDLEBAR FOR CARE GIVERS               |
| X) | K    | 102967   | 929 PEDALS FOR PARKING BRAKES + POSTERIOR WHEELS |
| 7  | POS. | PART NR. | DESCRIPTION                                      |