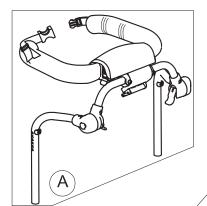

## **Grillo**

Vues éclatées - Pièces détachées

925-Small TRUNK SUPPORT

| F1   | 301797   | PAIR OF KNOBS TO FIX HORIZONT.SUPPORT.         |
|------|----------|------------------------------------------------|
| F2   | 302404   | PAIR OF HORIZONTAL BARS GRILLO small(1-2)      |
| F3   | 302450   | RGT-LEFT SUPPORTS OF 809 GRILLO                |
| F4   | 301799   | PAIR OF M8X35 HANDLES                          |
| F5   | 301800   | PAIR OF M6X30 HANDLES                          |
| F6   | 301801   | SET OF LEVERS TO LOCK THE HANDLEBAR VERTICALLY |
| POS. | PART NR. | DESCRIPTION                                    |

HANDLEBAR SUPPORT + HORIZONTAL BARS FRONT-DRIVE GRILLO size Small pag. 2

| F7   | 303204   | UPPER CROSSPIECE SUPPORT+LOCKING LEVERS        |
|------|----------|------------------------------------------------|
| F8   | 302287   | LEFT UPPER CROSSPIECE SUPPORT+LOCKING LEVER    |
| F9   | 302286   | RIGHT UPPER CROSSPIECE SUPPORT+LOCKING LEVER   |
| F10  | 302288   | SET OF LEVERS TO LOCK TRUNK SUPPORT VERTICALLY |
| F11  | 302268   | UPPER PELVIC BLOCK FIXING                      |
| F12  | 301806   | SET OF LEVER TO LOCK PELVIC SUPP.VERTICALLY    |
| F13  | 302407   | PAIR OF HEIGHT ADJUST.CABLES GRILLO small(1-2) |
| F14  | 301808   | PAIR OF KNOBS FOR GAS SPRING GRILLO            |
| F15  | 302823   | OPERATING LEVER SUPPORT                        |
| POS. | PART NR. | DESCRIPTION                                    |