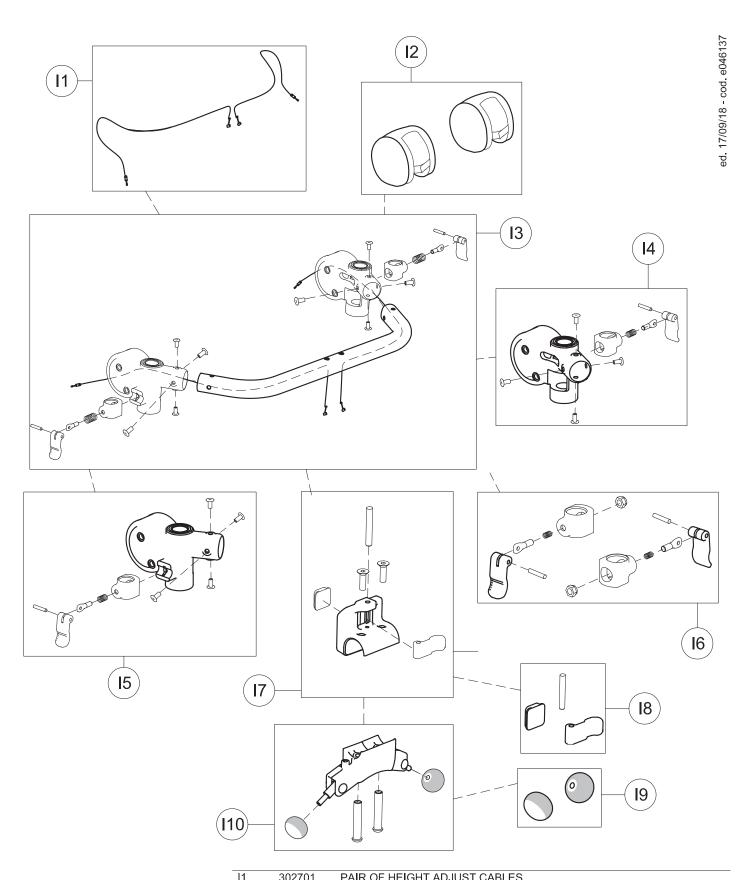

Spare Parts FRONT DRIVE GRILLO mini

DRIGEDIA'
THIS DRAWING BELONGS TO ORMESA: IT IS FORBIDDEN TO REPRODUCE, CHANGE OR INFORM ANY THIRD PARTY ABOUT ITS CONTENTS

|   | 11   | 302701   | PAIR OF HEIGHT ADJUST.CABLES                   |
|---|------|----------|------------------------------------------------|
|   | 12   | 171486   | HINGE UPHOLSTERY                               |
|   | 13   | 302700   | UPPER CROSSPIECE SUPPORT+SCREWS                |
|   | 14   | 303088   | LEFT UPPER CROSSPIECE SUPPORT+LOCKING LEVER    |
|   | 15   | 303089   | RIGHT UPPER CROSSPIECE SUPPORT+LOCKING LEVER   |
|   | 16   | 302288   | SET OF LEVERS TO LOCK TRUNK SUPPORT VERTICALLY |
|   | 17   | 302268   | UPPER PELVIC BLOCK FIXING                      |
|   | 18   | 301806   | SET OF LEVERS TO LOCK PELVIC SUPP. VERTICALLY  |
| B | 19   | 301808   | PAIR OF KNOBS FOR GAS SPRING                   |
|   | l10  | 302823   | OPERATING LEVER SUPPORT                        |
| ₹ | POS. | PART NR. | DESCRIPTION                                    |
|   |      |          |                                                |

Spare Parts UPPER PART OF GRILLO BASE size mini

|  | 11   | 302701   | PAIR OF HEIGHT ADJUST.CABLES |
|--|------|----------|------------------------------|
|  | 112  | 302702   | COMPLETE RIGHT SIDE          |
|  | 113  | 302703   | COMPLETE LEFT SIDE           |
|  | 114  | 302704   | GAS SPRING                   |
|  | POS. | PART NR. | DESCRIPTION                  |

Spare Parts CENTRAL PART OF GRILLO BASE size mini

| l15  | 303249   | PAIR OF BASE SIDES                   |
|------|----------|--------------------------------------|
| I16  | 301817   | PAIR OF DIRECTION LOCKS              |
| 117  | 303250   | KIT OF LOWER CROSSPIECE SUPPORT      |
| l18  | 301816   | PAIR OF DIRECT.CAPS FOR WHEELS       |
| l19  | 301812   | PAIR OF UPPER/LOWER SUPPORTS OF SIDE |
| 120  | 303208   | PAIR OF WHEEL SUPPORTS               |
| 121  | 303251   | LOWER CROSSPIECE+SCREWS              |
| 122  | 303252   | PAIR OF COMPLETE POSTERIOR WHEELS    |
| 123  | 303215   | PAIR OF COMPLETE FRONT WHEELS        |
| POS. | PART NR. | DESCRIPTION                          |