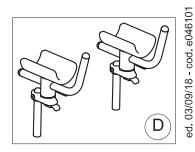

Spare Parts Manual LEG DIVIDER+ABDUCTORS size Small pag. 9

| А    | 103640   | 925-Medium TRUNK SUPPORT                 |
|------|----------|------------------------------------------|
| В    | 103636   | 924-Medium PELVIC SUPPORT                |
| _C   | 103632   | 930-Medium PELVIC HARNESS                |
| _D   | 103574   | 809 Medium ARM SUPPORT                   |
| E    | 103587   | 926 Medium HANDLEBAR FRONT DRIVE         |
| F    | 303203   | FRAME FOR FRONT DRIVE GRILLO Medium      |
| G    | 102809   | 890-C Medium LEG DIVIDER+ABDUCTOR        |
|      | 103590   | 929 PEDALS FOR PARKING BRAKES            |
| N    | 103589   | 928 medium/large REAR WHEELS NARROW BASE |
| Р    | 103603   | 815 Medium SADDLE                        |
| Q    | 103581   | 923 PUSH HANDLEBAR FOR CARE GIVERS       |
| R    | 105605   | 810 Medium PAIR OF WEIGHT BARS GRILLO    |
| S    | 102812   | 890-SC Medium LEG DIVIDER                |
| Т    | 102970   | 939 ERGONOMIC HANDLES                    |
| V    | 103616   | 943-Medium ARM STRAPS                    |
| POS. | PART NR. | DESCRIPTION                              |
|      |          |                                          |