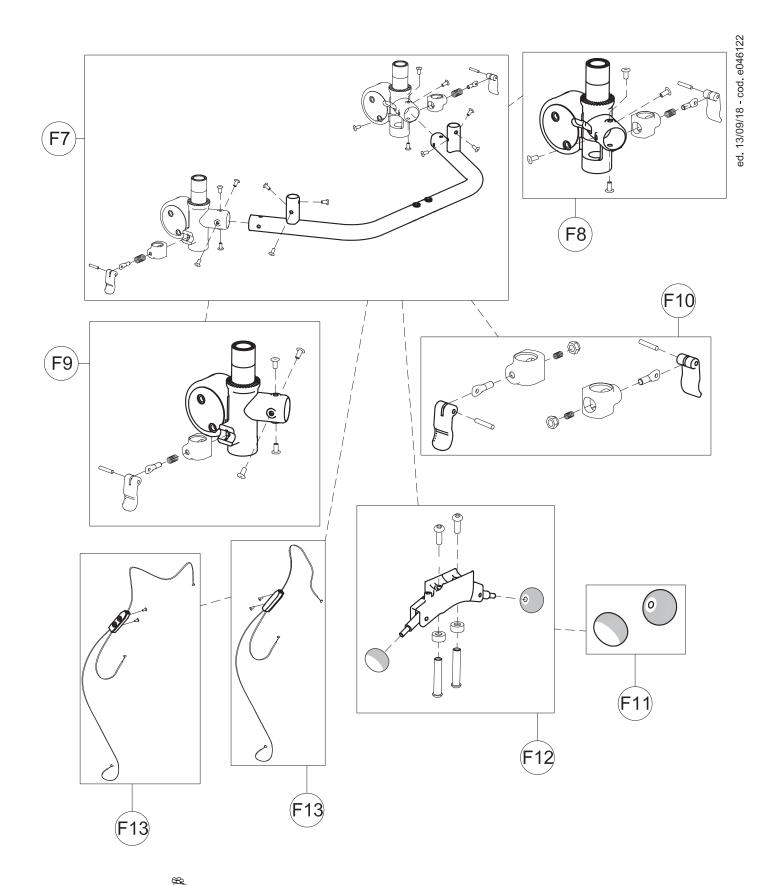

## **Grillo**

Vues éclatées - Pièces détachées

925-Small TRUNK SUPPORT

| F1   | 301797   | PAIR OF KNOBS TO FIX HORIZONT.SUPPORT.         |
|------|----------|------------------------------------------------|
| F2   | 302404   | PAIR OF HORIZONTAL BARS GRILLO small(1-2)      |
| F3   | 302450   | RGT-LEFT SUPPORTS OF 809 GRILLO                |
| F4   | 301799   | PAIR OF M8X35 HANDLES                          |
| F5   | 301800   | PAIR OF M6X30 HANDLES                          |
| F6   | 301801   | SET OF LEVERS TO LOCK THE HANDLEBAR VERTICALLY |
| POS. | PART NR. | DESCRIPTION                                    |

HANDLEBAR SUPPORT + HORIZONTAL BARS FRONT-DRIVE GRILLO size Small pag. 2

| F7   | 303204   | UPPER CROSSPIECE SUPPORT+LOCKING LEVERS        |
|------|----------|------------------------------------------------|
| F8   | 302287   | LEFT UPPER CROSSPIECE SUPPORT+LOCKING LEVER    |
| F9   | 302286   | RIGHT UPPER CROSSPIECE SUPPORT+LOCKING LEVER   |
| F10  | 302288   | SET OF LEVERS TO LOCK TRUNK SUPPORT VERTICALLY |
| F11  | 302268   | UPPER PELVIC BLOCK FIXING                      |
| F12  | 301806   | SET OF LEVER TO LOCK PELVIC SUPP.VERTICALLY    |
| F13  | 302407   | PAIR OF HEIGHT ADJUST.CABLES GRILLO small(1-2) |
| F14  | 301808   | PAIR OF KNOBS FOR GAS SPRING GRILLO            |
| F15  | 302823   | OPERATING LEVER SUPPORT                        |
| POS. | PART NR. | DESCRIPTION                                    |