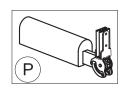

Spare Parts Manual LEG DIVIDER+ABDUCTORS size Small pag. 9

| А    | 103640   | 925-Medium TRUNK SUPPORT                 |
|------|----------|------------------------------------------|
| В    | 103636   | 924-Medium PELVIC SUPPORT                |
| _C   | 103632   | 930-Medium PELVIC HARNESS                |
| _D   | 103574   | 809 Medium ARM SUPPORT                   |
| E    | 103587   | 926 Medium HANDLEBAR FRONT DRIVE         |
| F    | 303203   | FRAME FOR FRONT DRIVE GRILLO Medium      |
| G    | 102809   | 890-C Medium LEG DIVIDER+ABDUCTOR        |
|      | 103590   | 929 PEDALS FOR PARKING BRAKES            |
| N    | 103589   | 928 medium/large REAR WHEELS NARROW BASE |
| Р    | 103603   | 815 Medium SADDLE                        |
| Q    | 103581   | 923 PUSH HANDLEBAR FOR CARE GIVERS       |
| R    | 105605   | 810 Medium PAIR OF WEIGHT BARS GRILLO    |
| S    | 102812   | 890-SC Medium LEG DIVIDER                |
| Т    | 102970   | 939 ERGONOMIC HANDLES                    |
| V    | 103616   | 943-Medium ARM STRAPS                    |
| POS. | PART NR. | DESCRIPTION                              |
|      |          |                                          |

Spare Parts Manual LEG DIVIDER+ABDUCTORS size Medium pag. 9

pag. 1

| _A     | 103641   | 925-L TRUNK SUPPORT                                     |
|--------|----------|---------------------------------------------------------|
| В      | 103637   | 924-L PELVIC SUPPORT                                    |
| С      | 103633   | 930-L PELVIC HARNESS                                    |
| D      | 103613   | 809-L ARM SUPPORT                                       |
| E<br>F | 103599   | 926-L HANDLEBAR FOR FRONT DRIVE                         |
| F      | 303235   | FRAME FOR FRONT DRIVE                                   |
| G      | 102810   | 890-C Large LEG DIVIDER+ABDUCTOR                        |
|        | 103590   | 929 PEDALS FOR PARKING BRAKES                           |
| N      | 103589   | 928 med/large REAR WHEELS NARROW BASE WITH BRAKE PEDALS |
| R      | 105605   | 810 M-L PAIR OF WEIGHT BARS                             |
| S      | 102813   | 890-SC Large LEG DIVIDER                                |
| Т      | 102970   | 939 ERGONOMIC HANDLES                                   |
| V      | 103616   | 943 M-L ARM STRAPS                                      |
| POS.   | PART NR. | DESCRIPTION                                             |
|        |          |                                                         |

Spare Parts Manual LEG DIVIDER+ABDUCTORS size Large pag. 9

pag. 1

|   | А    | 103617   | 809 ARM SUPPORTS                                 |
|---|------|----------|--------------------------------------------------|
|   | В    | 103629   | 943 ARM STRAPS                                   |
|   | С    | 103622   | 926 MINI HANDLEBAR+SUPPORTS                      |
|   | D    | 103638   | 925 TRUNK SUPPORT                                |
| ) | E    | 103621   | 930 PELVIC HARNESS                               |
|   | F    | 103634   | 924 PELVIC SUPPORT                               |
|   | G    | 102961   | 890-SC LEG DIVIDER                               |
|   | Н    | 302842   | CURVED BARS                                      |
|   | 1    | 302699   | FRONT FRAME (BASE + WHEELS)                      |
|   | J    | 103581   | 923 PUSH.HANDLEBAR FOR CARE GIVERS               |
|   | K    | 102967   | 929 PEDALS FOR PARKING BRAKES + POSTERIOR WHEELS |
|   | POS. | PART NR. | DESCRIPTION                                      |
|   |      |          |                                                  |