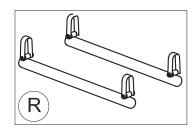

Spare Parts Manual LEG DIVIDER+ABDUCTORS size Small pag. 9

| А    | 103640   | 925-Medium TRUNK SUPPORT                 |
|------|----------|------------------------------------------|
| В    | 103636   | 924-Medium PELVIC SUPPORT                |
| _C   | 103632   | 930-Medium PELVIC HARNESS                |
| _D   | 103574   | 809 Medium ARM SUPPORT                   |
| E    | 103587   | 926 Medium HANDLEBAR FRONT DRIVE         |
| F    | 303203   | FRAME FOR FRONT DRIVE GRILLO Medium      |
| G    | 102809   | 890-C Medium LEG DIVIDER+ABDUCTOR        |
|      | 103590   | 929 PEDALS FOR PARKING BRAKES            |
| N    | 103589   | 928 medium/large REAR WHEELS NARROW BASE |
| Р    | 103603   | 815 Medium SADDLE                        |
| Q    | 103581   | 923 PUSH HANDLEBAR FOR CARE GIVERS       |
| R    | 105605   | 810 Medium PAIR OF WEIGHT BARS GRILLO    |
| S    | 102812   | 890-SC Medium LEG DIVIDER                |
| Т    | 102970   | 939 ERGONOMIC HANDLES                    |
| V    | 103616   | 943-Medium ARM STRAPS                    |
| POS. | PART NR. | DESCRIPTION                              |
|      |          |                                          |

Spare Parts Manual LEG DIVIDER+ABDUCTORS size Medium pag. 9

pag. 1

| _A     | 103641   | 925-L TRUNK SUPPORT                                     |
|--------|----------|---------------------------------------------------------|
| В      | 103637   | 924-L PELVIC SUPPORT                                    |
| С      | 103633   | 930-L PELVIC HARNESS                                    |
| D      | 103613   | 809-L ARM SUPPORT                                       |
| E<br>F | 103599   | 926-L HANDLEBAR FOR FRONT DRIVE                         |
| F      | 303235   | FRAME FOR FRONT DRIVE                                   |
| G      | 102810   | 890-C Large LEG DIVIDER+ABDUCTOR                        |
|        | 103590   | 929 PEDALS FOR PARKING BRAKES                           |
| N      | 103589   | 928 med/large REAR WHEELS NARROW BASE WITH BRAKE PEDALS |
| R      | 105605   | 810 M-L PAIR OF WEIGHT BARS                             |
| S      | 102813   | 890-SC Large LEG DIVIDER                                |
| Т      | 102970   | 939 ERGONOMIC HANDLES                                   |
| V      | 103616   | 943 M-L ARM STRAPS                                      |
| POS.   | PART NR. | DESCRIPTION                                             |
|        |          |                                                         |