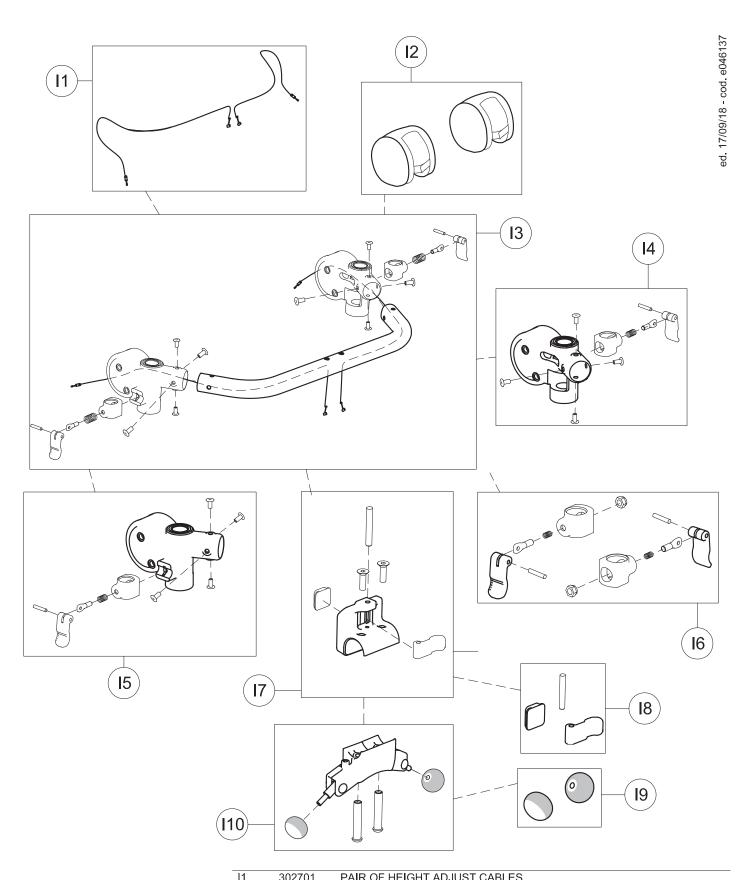

Spare Parts FRONT DRIVE GRILLO mini

DRIGEDIA'
THIS DRAWING BELONGS TO ORMESA: IT IS FORBIDDEN TO REPRODUCE, CHANGE OR INFORM ANY THIRD PARTY ABOUT ITS CONTENTS

|   | 11   | 302701   | PAIR OF HEIGHT ADJUST.CABLES                   |
|---|------|----------|------------------------------------------------|
|   | 12   | 171486   | HINGE UPHOLSTERY                               |
|   | 13   | 302700   | UPPER CROSSPIECE SUPPORT+SCREWS                |
|   | 14   | 303088   | LEFT UPPER CROSSPIECE SUPPORT+LOCKING LEVER    |
|   | 15   | 303089   | RIGHT UPPER CROSSPIECE SUPPORT+LOCKING LEVER   |
|   | 16   | 302288   | SET OF LEVERS TO LOCK TRUNK SUPPORT VERTICALLY |
|   | 17   | 302268   | UPPER PELVIC BLOCK FIXING                      |
|   | 18   | 301806   | SET OF LEVERS TO LOCK PELVIC SUPP. VERTICALLY  |
| B | 19   | 301808   | PAIR OF KNOBS FOR GAS SPRING                   |
|   | l10  | 302823   | OPERATING LEVER SUPPORT                        |
| ₹ | POS. | PART NR. | DESCRIPTION                                    |
|   |      |          |                                                |

Spare Parts UPPER PART OF GRILLO BASE size mini

|  | 11   | 302701   | PAIR OF HEIGHT ADJUST.CABLES |
|--|------|----------|------------------------------|
|  | 112  | 302702   | COMPLETE RIGHT SIDE          |
|  | 113  | 302703   | COMPLETE LEFT SIDE           |
|  | 114  | 302704   | GAS SPRING                   |
|  | POS. | PART NR. | DESCRIPTION                  |

Spare Parts CENTRAL PART OF GRILLO BASE size mini

| l15  | 303249   | PAIR OF BASE SIDES                   |
|------|----------|--------------------------------------|
| I16  | 301817   | PAIR OF DIRECTION LOCKS              |
| 117  | 303250   | KIT OF LOWER CROSSPIECE SUPPORT      |
| l18  | 301816   | PAIR OF DIRECT.CAPS FOR WHEELS       |
| l19  | 301812   | PAIR OF UPPER/LOWER SUPPORTS OF SIDE |
| 120  | 303208   | PAIR OF WHEEL SUPPORTS               |
| 121  | 303251   | LOWER CROSSPIECE+SCREWS              |
| 122  | 303252   | PAIR OF COMPLETE POSTERIOR WHEELS    |
| 123  | 303215   | PAIR OF COMPLETE FRONT WHEELS        |
| POS. | PART NR. | DESCRIPTION                          |

Spare Parts LOWER PART OF GRILLO BASE size mini

|   | F1   | 171609   | CENTRAL UPHOLSTERY                                |
|---|------|----------|---------------------------------------------------|
|   | F2   | 303199   | PAIR OF PELVIC HALF SUPPORT                       |
|   | F3   | 303226   | PELVIC SUPPORT +SCREWS                            |
| ) | F4   | 303098   | PROFILE TO ADJUST PELVIC SUPPORT IN WIDTH + HOOKS |
| , | F5   | 303253   | PAIR OF PELVIC PADDING + STRAPS AND RIVETS        |
|   | F6   | 303099   | PELVIC SUPPORT HEIGHT ADJUSTMENT                  |
|   | F7   | 302298   | PAIR OF PROFILE TO SLIDE TRUNK SUPPORT            |
|   | F8   | 301842   | SET OF LEVERS FOR TRUNK SUPPORT WIDTH             |
|   | POS. | PART NR. | DESCRIPTION                                       |
|   |      |          |                                                   |