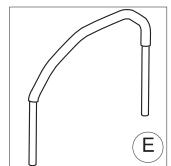

## **Grillo**

Vues éclatées - Pièces détachées

925-Small TRUNK SUPPORT

| F1   | 301797   | PAIR OF KNOBS TO FIX HORIZONT.SUPPORT.         |
|------|----------|------------------------------------------------|
| F2   | 302404   | PAIR OF HORIZONTAL BARS GRILLO small(1-2)      |
| F3   | 302450   | RGT-LEFT SUPPORTS OF 809 GRILLO                |
| F4   | 301799   | PAIR OF M8X35 HANDLES                          |
| F5   | 301800   | PAIR OF M6X30 HANDLES                          |
| F6   | 301801   | SET OF LEVERS TO LOCK THE HANDLEBAR VERTICALLY |
| POS. | PART NR. | DESCRIPTION                                    |

HANDLEBAR SUPPORT + HORIZONTAL BARS FRONT-DRIVE GRILLO size Small pag. 2

| F7   | 303204   | UPPER CROSSPIECE SUPPORT+LOCKING LEVERS        |
|------|----------|------------------------------------------------|
| F8   | 302287   | LEFT UPPER CROSSPIECE SUPPORT+LOCKING LEVER    |
| F9   | 302286   | RIGHT UPPER CROSSPIECE SUPPORT+LOCKING LEVER   |
| F10  | 302288   | SET OF LEVERS TO LOCK TRUNK SUPPORT VERTICALLY |
| F11  | 302268   | UPPER PELVIC BLOCK FIXING                      |
| F12  | 301806   | SET OF LEVER TO LOCK PELVIC SUPP.VERTICALLY    |
| F13  | 302407   | PAIR OF HEIGHT ADJUST.CABLES GRILLO small(1-2) |
| F14  | 301808   | PAIR OF KNOBS FOR GAS SPRING GRILLO            |
| F15  | 302823   | OPERATING LEVER SUPPORT                        |
| POS. | PART NR. | DESCRIPTION                                    |