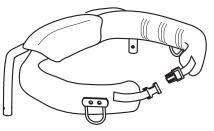

Spare Parts Manual PELVIC SUPPORT Small

|   | G1   | 171206   | 890 small UPHOLSTERY for GRILLO           |
|---|------|----------|-------------------------------------------|
|   | G2   | 301856   | PAIR OF CURVED PLATE 890 small            |
|   | G3   | 301858   | PAIR OF ABDUCT.SLIDING PROFILE            |
|   | G4   | 301859   | PAIR OF ABDUCT. 890 STOP                  |
|   | G5   | 301860   | HORIZONTAL BAR 890 small +CAP             |
|   | G6   | 301862   | 890 FIXING BAR +LEVER/SCREWS              |
|   | G7   | 303231   | 890 VERTICAL .BAR+CAP                     |
|   | G8   | 303233   | FIXING LOCK 890 + SCREWS                  |
| 7 | G9   | 301866   | SET OF HEIGHT ADJUSTMENT LEVER 890 GRILLO |
|   | POS. | PART NR. | DESCRIPTION                               |
|   |      |          |                                           |