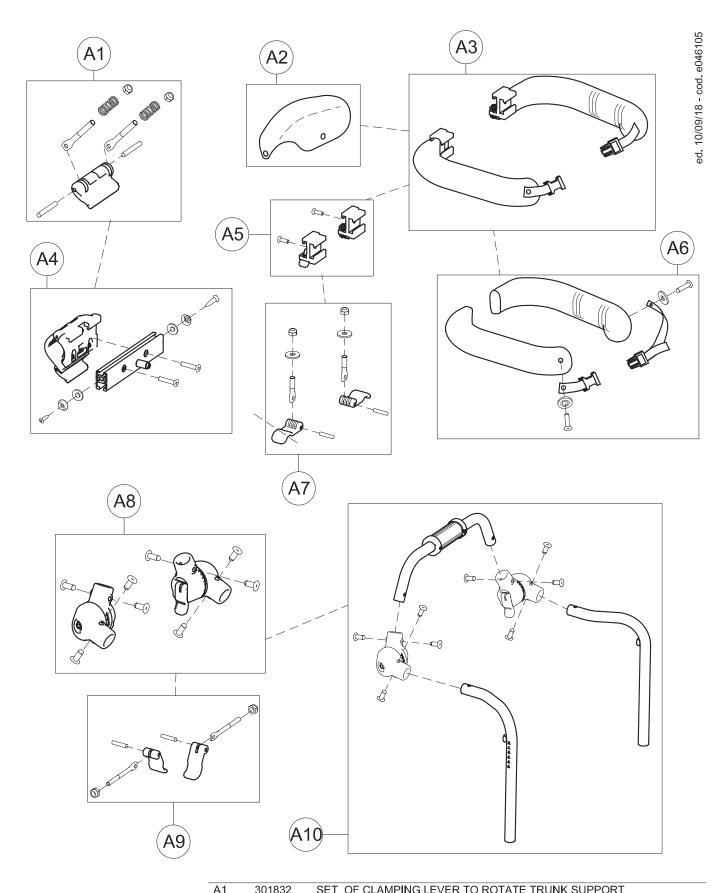

Spare Parts Manual LOWER PART OF FRONT-DRIVE GRILLO BASE size Small

|   | ΑI   | 301032   | SET OF CLAMPING LEVER TO ROTATE TRUNK SUPPORT |
|---|------|----------|-----------------------------------------------|
|   | A2   | 171609   | CENTRAL UPHOLSTERY                            |
|   | A3   | 303194   | PAIR OF TRUNK HALF SUPPORT                    |
| ١ | A4   | 302221   | EXTERNAL ROTATION SUPPORT + WIDTH ADJUSTMENT  |
| / | A5   | 302298   | PAIR OF PROFILE TO SLIDE TRUNK/PELVIC SUPPORT |
|   | A6   | 303221   | PAIR OF TRUNK PADDING + STRAPS AND RIVETS     |
|   | A7   | 301842   | SET OF LEVERS FOR TRUNK SUPPORT WIDTH         |
|   | A8   | 303223   | PAIR OF TRUNK SUPPORT JOINTS                  |
|   | A9   | 301843   | SET OF TRUNK SUPPORT JOINT LEVERS             |
|   | A10  | 303224   | FRAME+JOINTS TRUNK SUPPORT                    |
|   | POS. | PART NR. | DESCRIPTION                                   |
|   |      |          |                                               |