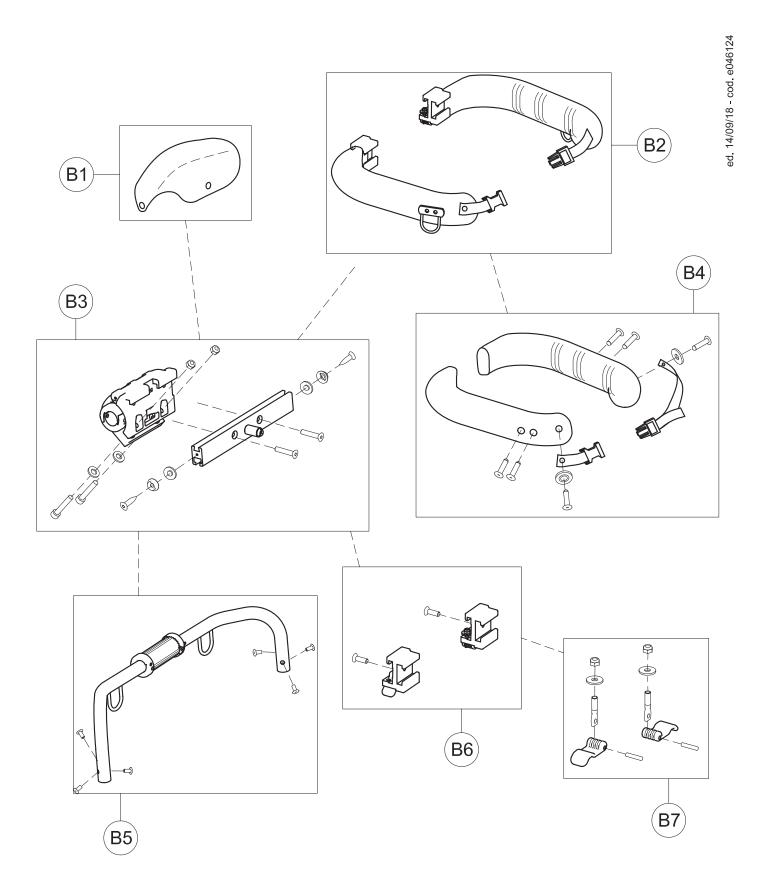

pag. 6

Spare Parts Manual TRUNK SUPPORT size Small

| B1             | 171609   | CENTRAL UPHOLSTERY                                |
|----------------|----------|---------------------------------------------------|
| B2<br>B3       | 303193   | PAIR OF PELVIC HALF SUPPORT                       |
| В3             | 303226   | PELVIC SUPPORT +SCREWS                            |
| B4<br>B5<br>B6 | 303227   | PROFILE TO ADJUST PELVIC SUPPORT IN WIDTH + HOOKS |
| B5             | 303229   | PAIR OF PELVIC PADDING + STRAPS AND RIVETS        |
| B6             | 301847   | PELVIC SUPPORT HEIGHT ADJUSTMENT                  |
| В7             | 302298   | PAIR OF PROFILE TO SLIDE TRUNK/PELVIC SUPPORT     |
| В8             | 301842   | SET OF LEVERS FOR TRUNK SUPPORT WIDTH             |
| POS.           | PART NR. | DESCRIPTION                                       |