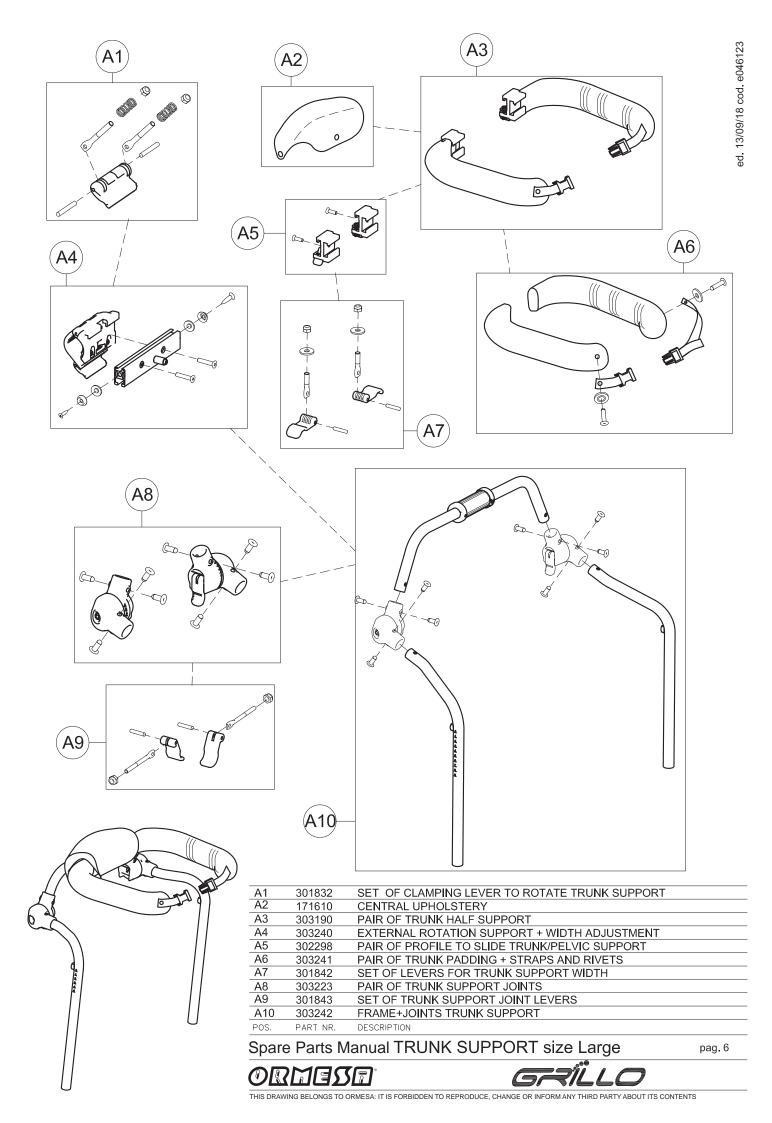

Spare Parts Manual LOWER PART OF FRONT-DRIVE GRILLO BASE size Small

|   | ΑI   | 301032   | SET OF CLAMPING LEVER TO ROTATE TRUNK SUPPORT |
|---|------|----------|-----------------------------------------------|
|   | A2   | 171609   | CENTRAL UPHOLSTERY                            |
|   | A3   | 303194   | PAIR OF TRUNK HALF SUPPORT                    |
| ١ | A4   | 302221   | EXTERNAL ROTATION SUPPORT + WIDTH ADJUSTMENT  |
| / | A5   | 302298   | PAIR OF PROFILE TO SLIDE TRUNK/PELVIC SUPPORT |
|   | A6   | 303221   | PAIR OF TRUNK PADDING + STRAPS AND RIVETS     |
|   | A7   | 301842   | SET OF LEVERS FOR TRUNK SUPPORT WIDTH         |
|   | A8   | 303223   | PAIR OF TRUNK SUPPORT JOINTS                  |
|   | A9   | 301843   | SET OF TRUNK SUPPORT JOINT LEVERS             |
|   | A10  | 303224   | FRAME+JOINTS TRUNK SUPPORT                    |
|   | POS. | PART NR. | DESCRIPTION                                   |
|   |      |          |                                               |