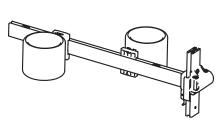

## **Grillo**

Vues éclatées - Pièces détachées

925-Small TRUNK SUPPORT

| F1   | 301797   | PAIR OF KNOBS TO FIX HORIZONT.SUPPORT.         |
|------|----------|------------------------------------------------|
| F2   | 302404   | PAIR OF HORIZONTAL BARS GRILLO small(1-2)      |
| F3   | 302450   | RGT-LEFT SUPPORTS OF 809 GRILLO                |
| F4   | 301799   | PAIR OF M8X35 HANDLES                          |
| F5   | 301800   | PAIR OF M6X30 HANDLES                          |
| F6   | 301801   | SET OF LEVERS TO LOCK THE HANDLEBAR VERTICALLY |
| POS. | PART NR. | DESCRIPTION                                    |

HANDLEBAR SUPPORT + HORIZONTAL BARS FRONT-DRIVE GRILLO size Small pag. 2

| F7   | 303204   | UPPER CROSSPIECE SUPPORT+LOCKING LEVERS        |
|------|----------|------------------------------------------------|
| F8   | 302287   | LEFT UPPER CROSSPIECE SUPPORT+LOCKING LEVER    |
| F9   | 302286   | RIGHT UPPER CROSSPIECE SUPPORT+LOCKING LEVER   |
| F10  | 302288   | SET OF LEVERS TO LOCK TRUNK SUPPORT VERTICALLY |
| F11  | 302268   | UPPER PELVIC BLOCK FIXING                      |
| F12  | 301806   | SET OF LEVER TO LOCK PELVIC SUPP.VERTICALLY    |
| F13  | 302407   | PAIR OF HEIGHT ADJUST.CABLES GRILLO small(1-2) |
| F14  | 301808   | PAIR OF KNOBS FOR GAS SPRING GRILLO            |
| F15  | 302823   | OPERATING LEVER SUPPORT                        |
| POS. | PART NR. | DESCRIPTION                                    |