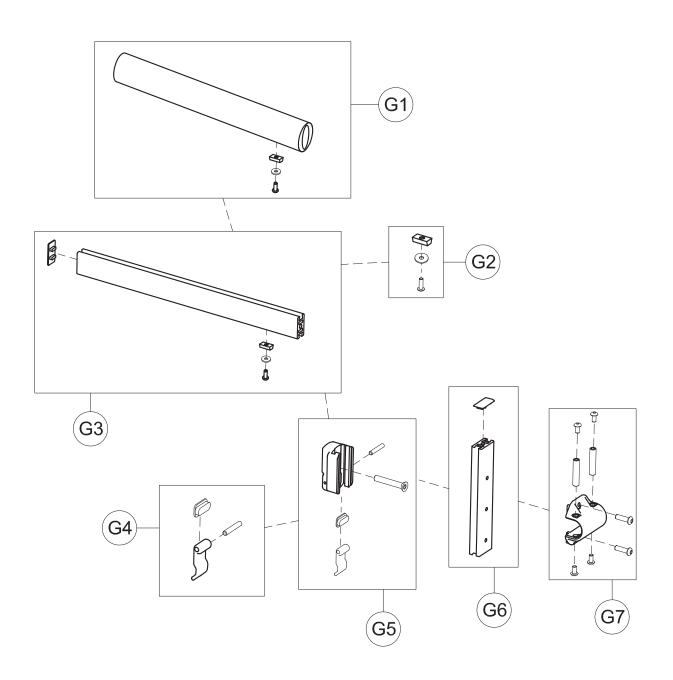

Spare Parts Manual PELVIC SUPPORT Small

|   | G1   | 171206   | 890 small UPHOLSTERY for GRILLO           |
|---|------|----------|-------------------------------------------|
|   | G2   | 301856   | PAIR OF CURVED PLATE 890 small            |
|   | G3   | 301858   | PAIR OF ABDUCT.SLIDING PROFILE            |
|   | G4   | 301859   | PAIR OF ABDUCT. 890 STOP                  |
|   | G5   | 301860   | HORIZONTAL BAR 890 small +CAP             |
|   | G6   | 301862   | 890 FIXING BAR +LEVER/SCREWS              |
|   | G7   | 303231   | 890 VERTICAL .BAR+CAP                     |
|   | G8   | 303233   | FIXING LOCK 890 + SCREWS                  |
| 7 | G9   | 301866   | SET OF HEIGHT ADJUSTMENT LEVER 890 GRILLO |
|   | POS. | PART NR. | DESCRIPTION                               |
|   |      |          |                                           |