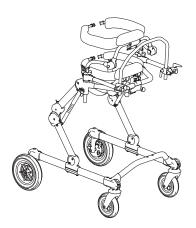

## **Grillo**

Vues éclatées - Pièces détachées

925-Small TRUNK SUPPORT

| F1   | 301797   | PAIR OF KNOBS TO FIX HORIZONT.SUPPORT.         |
|------|----------|------------------------------------------------|
| F2   | 302404   | PAIR OF HORIZONTAL BARS GRILLO small(1-2)      |
| F3   | 302450   | RGT-LEFT SUPPORTS OF 809 GRILLO                |
| F4   | 301799   | PAIR OF M8X35 HANDLES                          |
| F5   | 301800   | PAIR OF M6X30 HANDLES                          |
| F6   | 301801   | SET OF LEVERS TO LOCK THE HANDLEBAR VERTICALLY |
| POS. | PART NR. | DESCRIPTION                                    |

HANDLEBAR SUPPORT + HORIZONTAL BARS FRONT-DRIVE GRILLO size Small pag. 2

| F7   | 303204   | UPPER CROSSPIECE SUPPORT+LOCKING LEVERS        |
|------|----------|------------------------------------------------|
| F8   | 302287   | LEFT UPPER CROSSPIECE SUPPORT+LOCKING LEVER    |
| F9   | 302286   | RIGHT UPPER CROSSPIECE SUPPORT+LOCKING LEVER   |
| F10  | 302288   | SET OF LEVERS TO LOCK TRUNK SUPPORT VERTICALLY |
| F11  | 302268   | UPPER PELVIC BLOCK FIXING                      |
| F12  | 301806   | SET OF LEVER TO LOCK PELVIC SUPP.VERTICALLY    |
| F13  | 302407   | PAIR OF HEIGHT ADJUST.CABLES GRILLO small(1-2) |
| F14  | 301808   | PAIR OF KNOBS FOR GAS SPRING GRILLO            |
| F15  | 302823   | OPERATING LEVER SUPPORT                        |
| POS. | PART NR. | DESCRIPTION                                    |