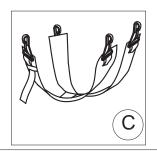

Spare Parts Manual LEG DIVIDER+ABDUCTORS size Small pag. 9

| А    | 103640   | 925-Medium TRUNK SUPPORT                 |
|------|----------|------------------------------------------|
| В    | 103636   | 924-Medium PELVIC SUPPORT                |
| _C   | 103632   | 930-Medium PELVIC HARNESS                |
| _D   | 103574   | 809 Medium ARM SUPPORT                   |
| E    | 103587   | 926 Medium HANDLEBAR FRONT DRIVE         |
| F    | 303203   | FRAME FOR FRONT DRIVE GRILLO Medium      |
| G    | 102809   | 890-C Medium LEG DIVIDER+ABDUCTOR        |
|      | 103590   | 929 PEDALS FOR PARKING BRAKES            |
| N    | 103589   | 928 medium/large REAR WHEELS NARROW BASE |
| Р    | 103603   | 815 Medium SADDLE                        |
| Q    | 103581   | 923 PUSH HANDLEBAR FOR CARE GIVERS       |
| R    | 105605   | 810 Medium PAIR OF WEIGHT BARS GRILLO    |
| S    | 102812   | 890-SC Medium LEG DIVIDER                |
| Т    | 102970   | 939 ERGONOMIC HANDLES                    |
| V    | 103616   | 943-Medium ARM STRAPS                    |
| POS. | PART NR. | DESCRIPTION                              |
|      |          |                                          |