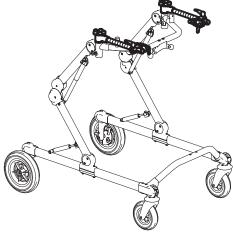

Spare Parts Manual FRONT DRIVE GRILLO JOINTS size Small

| F20  | 301816   | PAIR OF DIRECT.CAPS FOR WHEELS        |
|------|----------|---------------------------------------|
| F21  | 303208   | PAIR OF WHEEL SUPPORTS                |
| F22  | 301812   | PAIR OF UPPER/LOWER SUPPORTS OF SIDE  |
| F23  | 303209   | PAIR OF SIDE SUPPORTS                 |
| F24  | 303211   | KIT OF LOWER CROSSPIECE SUPPORT       |
| F25  | 303212   | PAIR OF EXTENSIONS REAR WHEEL SUPPORT |
| F26  | 303213   | LOWER CROSSPIECE+SCREWS               |
| F27  | 301817   | PAIR OF DIRECTION LOCKS               |
| F28  | 301818   | PAIR OF COMPLETE REAR WHEELS          |
| F29  | 303215   | PAIR OF COMPLETE FRONT WHEELS         |
| POS. | PART NR. | DESCRIPTION                           |
|      |          | <u> </u>                              |