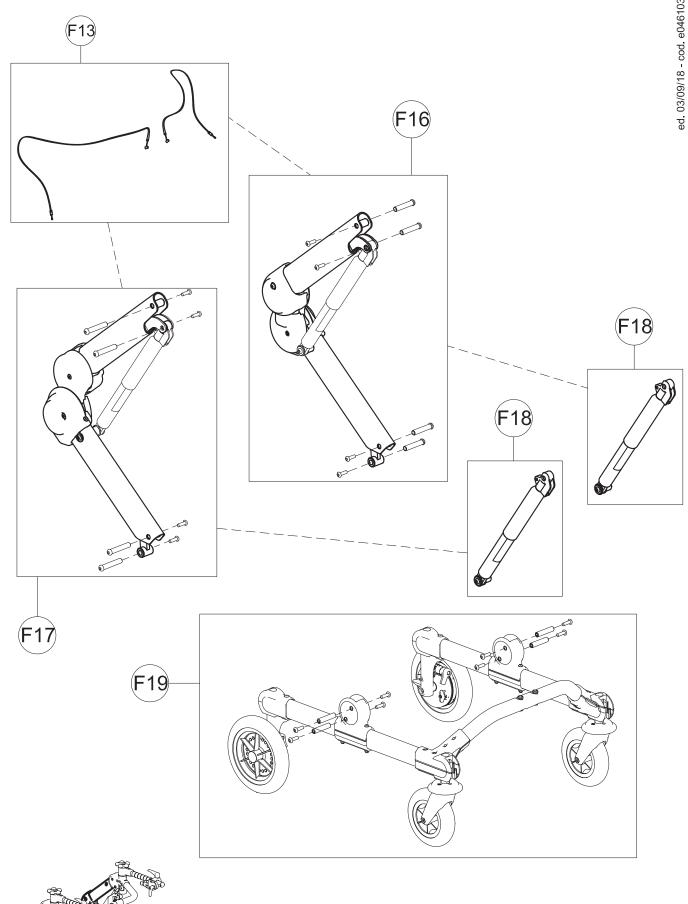

Spare Parts Manual UPPER PART OF FRONT-DRIVE GRILLO BASE size Small

| POS. | PART NR. | DESCRIPTION                            |
|------|----------|----------------------------------------|
| F19  | 303206   | BASE FRONT-DRIVE GRILLO Small + WHEELS |
| F18  | 302042   | GAS SPRING GRILLO                      |
| F17  | 301810   | COMPLETE RGT JOINT                     |
| F16  | 301809   | COMPLETE LEFT JOINT                    |
| _F13 | 302407   | PAIR OF HEIGHT ADJUSTMENT CABLES       |

Spare Parts Manual FRONT DRIVE GRILLO JOINTS size Small

| F20  | 301816   | PAIR OF DIRECT.CAPS FOR WHEELS        |
|------|----------|---------------------------------------|
| F21  | 303208   | PAIR OF WHEEL SUPPORTS                |
| F22  | 301812   | PAIR OF UPPER/LOWER SUPPORTS OF SIDE  |
| F23  | 303209   | PAIR OF SIDE SUPPORTS                 |
| F24  | 303211   | KIT OF LOWER CROSSPIECE SUPPORT       |
| F25  | 303212   | PAIR OF EXTENSIONS REAR WHEEL SUPPORT |
| F26  | 303213   | LOWER CROSSPIECE+SCREWS               |
| F27  | 301817   | PAIR OF DIRECTION LOCKS               |
| F28  | 301818   | PAIR OF COMPLETE REAR WHEELS          |
| F29  | 303215   | PAIR OF COMPLETE FRONT WHEELS         |
| POS. | PART NR. | DESCRIPTION                           |
|      |          | <u> </u>                              |