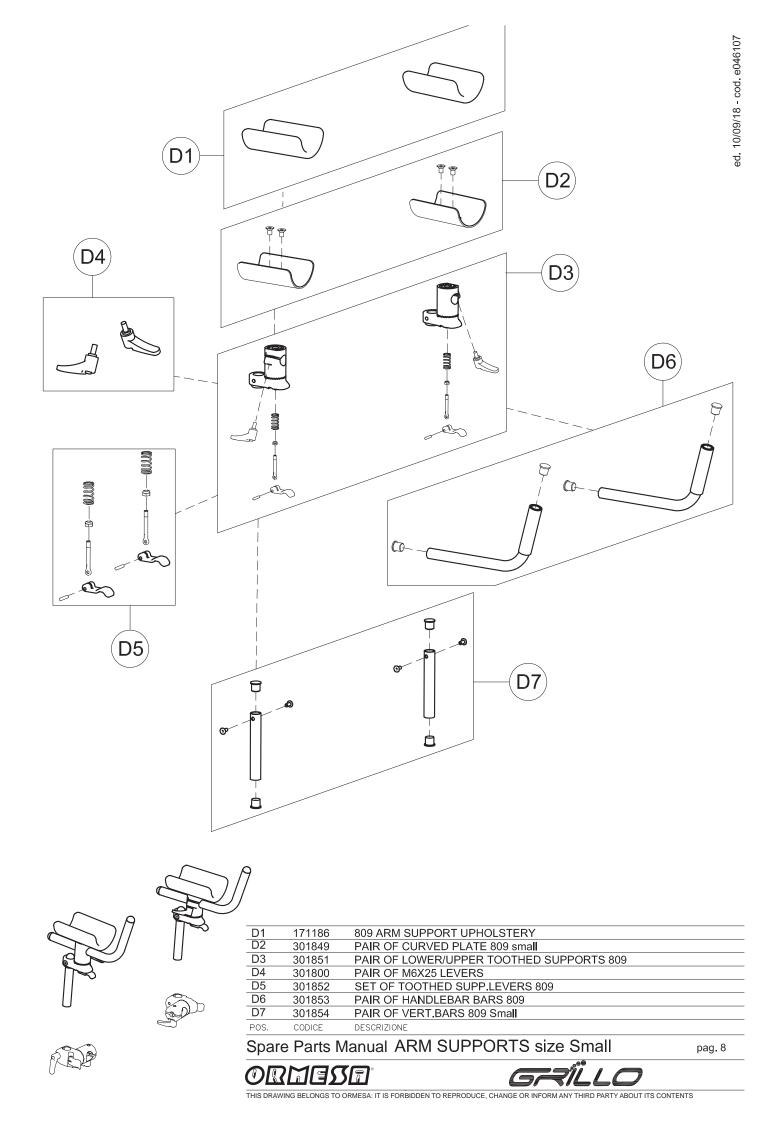

## **Grillo**

Vues éclatées - Pièces détachées

925-Small TRUNK SUPPORT

| F1   | 301797   | PAIR OF KNOBS TO FIX HORIZONT.SUPPORT.         |
|------|----------|------------------------------------------------|
| F2   | 302404   | PAIR OF HORIZONTAL BARS GRILLO small(1-2)      |
| F3   | 302450   | RGT-LEFT SUPPORTS OF 809 GRILLO                |
| F4   | 301799   | PAIR OF M8X35 HANDLES                          |
| F5   | 301800   | PAIR OF M6X30 HANDLES                          |
| F6   | 301801   | SET OF LEVERS TO LOCK THE HANDLEBAR VERTICALLY |
| POS. | PART NR. | DESCRIPTION                                    |

HANDLEBAR SUPPORT + HORIZONTAL BARS FRONT-DRIVE GRILLO size Small pag. 2

| F7   | 303204   | UPPER CROSSPIECE SUPPORT+LOCKING LEVERS        |
|------|----------|------------------------------------------------|
| F8   | 302287   | LEFT UPPER CROSSPIECE SUPPORT+LOCKING LEVER    |
| F9   | 302286   | RIGHT UPPER CROSSPIECE SUPPORT+LOCKING LEVER   |
| F10  | 302288   | SET OF LEVERS TO LOCK TRUNK SUPPORT VERTICALLY |
| F11  | 302268   | UPPER PELVIC BLOCK FIXING                      |
| F12  | 301806   | SET OF LEVER TO LOCK PELVIC SUPP.VERTICALLY    |
| F13  | 302407   | PAIR OF HEIGHT ADJUST.CABLES GRILLO small(1-2) |
| F14  | 301808   | PAIR OF KNOBS FOR GAS SPRING GRILLO            |
| F15  | 302823   | OPERATING LEVER SUPPORT                        |
| POS. | PART NR. | DESCRIPTION                                    |