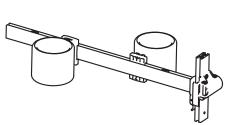

HANDLEBAR SUPPORT + HORIZONTAL BARS FRONT-DRIVE GRILLO size Small pag. 2

| F7   | 303204   | UPPER CROSSPIECE SUPPORT+LOCKING LEVERS        |
|------|----------|------------------------------------------------|
| F8   | 302287   | LEFT UPPER CROSSPIECE SUPPORT+LOCKING LEVER    |
| F9   | 302286   | RIGHT UPPER CROSSPIECE SUPPORT+LOCKING LEVER   |
| F10  | 302288   | SET OF LEVERS TO LOCK TRUNK SUPPORT VERTICALLY |
| F11  | 302268   | UPPER PELVIC BLOCK FIXING                      |
| F12  | 301806   | SET OF LEVER TO LOCK PELVIC SUPP.VERTICALLY    |
| F13  | 302407   | PAIR OF HEIGHT ADJUST.CABLES GRILLO small(1-2) |
| F14  | 301808   | PAIR OF KNOBS FOR GAS SPRING GRILLO            |
| F15  | 302823   | OPERATING LEVER SUPPORT                        |
| POS. | PART NR. | DESCRIPTION                                    |