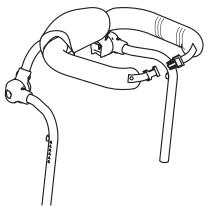

HANDLEBAR SUPPORT + HORIZONTAL BARS FRONT-DRIVE GRILLO size Small pag. 2

| F7   | 303204   | UPPER CROSSPIECE SUPPORT+LOCKING LEVERS        |
|------|----------|------------------------------------------------|
| F8   | 302287   | LEFT UPPER CROSSPIECE SUPPORT+LOCKING LEVER    |
| F9   | 302286   | RIGHT UPPER CROSSPIECE SUPPORT+LOCKING LEVER   |
| F10  | 302288   | SET OF LEVERS TO LOCK TRUNK SUPPORT VERTICALLY |
| F11  | 302268   | UPPER PELVIC BLOCK FIXING                      |
| F12  | 301806   | SET OF LEVER TO LOCK PELVIC SUPP.VERTICALLY    |
| F13  | 302407   | PAIR OF HEIGHT ADJUST.CABLES GRILLO small(1-2) |
| F14  | 301808   | PAIR OF KNOBS FOR GAS SPRING GRILLO            |
| F15  | 302823   | OPERATING LEVER SUPPORT                        |
| POS. | PART NR. | DESCRIPTION                                    |

HANDLEBAR SUPPORT + HORIZONTAL BARS FRONT-DRIVE GRILLO size Medium pag. 2

| F7   | 303205   | UPPER CROSSPIECE SUPPORT+LOCKING LEVERS         |  |
|------|----------|-------------------------------------------------|--|
| F8   | 302287   | LEFT UPPER CROSSPIECE SUPPORT+LOCKING LEVER     |  |
| F9   | 302286   | RIGHT UPPER CROSSPIECE SUPPORT+LOCKING LEVER    |  |
| F10  | 302288   | SET OF LEVERS TO LOCK TRUNK SUPPORT VERTICALLY  |  |
| _F11 | 302268   | UPPER PELVIC BLOCK FIXING                       |  |
| _F12 | 301806   | SET OF LEVER TO LOCK PELVIC SUPP. VERTICALLY    |  |
| F13  | 302408   | PAIR OF HEIGHT ADJUST.CABLES GRILLO medium(3-4) |  |
| F14  | 301808   | PAIR OF KNOBS FOR GAS SPRING GRILLO             |  |
| _F15 | 302823   | OPERATING LEVER SUPPORT                         |  |
| POS. | PART NR. | DESCRIPTION                                     |  |